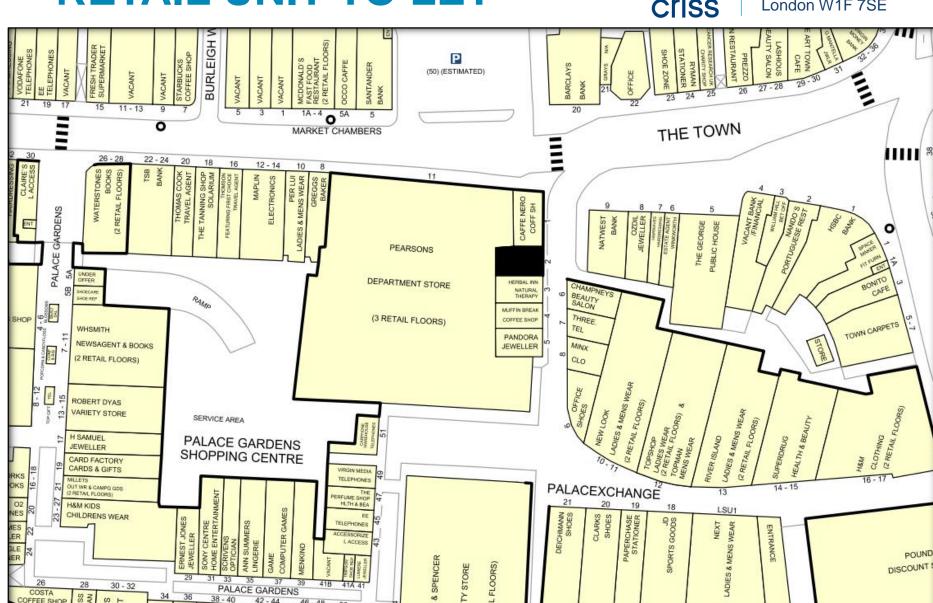

## **RATEABLE VALUE**

£37,000 (2017 assessment)

SUBJECT TO CONTRACT & VACANT POSSESSION

- Occupies a prime location at the entrance to the Palace Exchange.
- The annual footfall for the two schemes combined is approximately 13 million.
- · Nearby occupiers include Caffé Nero, Pearsons & Pandora.

# **RETAIL UNIT TO LET**