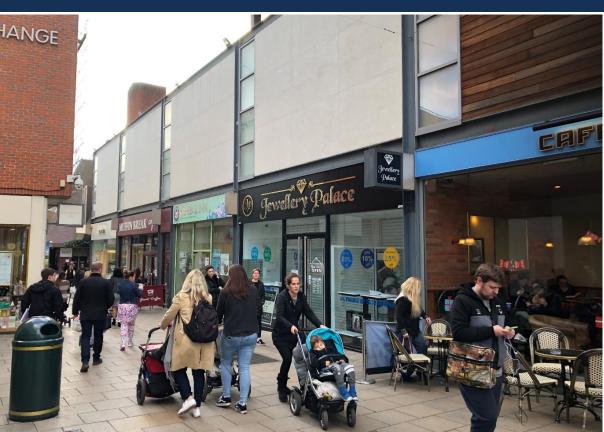

## **RATEABLE VALUE**

£37,000 (2017 assessment)

SUBJECT TO CONTRACT & VACANT POSSESSION

- Occupies a prime location at the entrance to the Palace Exchange.
- The annual footfall for the two schemes combined is approximately 13 million.
- · Nearby occupiers include Caffé Nero, Pearsons & Pandora.