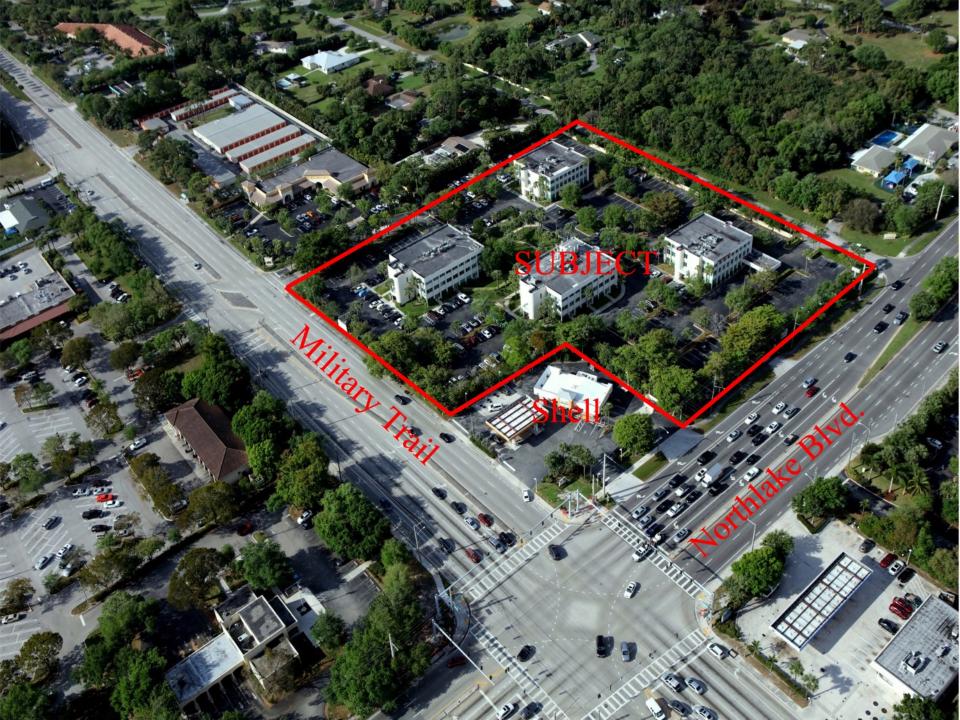

Commercial Real Estate Expertise for Today's Market

| <u>Address:</u>        | 8895 N. Military Trail, Pam Beach Gardens, FL 33410                                                                                                                                                                                                                                                                                                     |
|------------------------|---------------------------------------------------------------------------------------------------------------------------------------------------------------------------------------------------------------------------------------------------------------------------------------------------------------------------------------------------------|
| Location:              | SW corner of Northlake Blvd and N. Military Trail.                                                                                                                                                                                                                                                                                                      |
| <u>Traffic Counts:</u> | 48,094 2018 daily peak                                                                                                                                                                                                                                                                                                                                  |
| <u>Description:</u>    | Four (4), three (3) story Class "B" office buildings totaling 70,378 rentable square feet.                                                                                                                                                                                                                                                              |
| <u>Use:</u>            | Professional office/medical use.                                                                                                                                                                                                                                                                                                                        |
| <u>Rental Rate:</u>    | \$23.50/SF to \$24.00/SF includes operating expenses. Tenant is responsible and pays for its own electric (FPL), phone, internet and insuite janitorial service.                                                                                                                                                                                        |
| <u>Parking:</u>        | Approximately 4 per 1,000 Sf leased                                                                                                                                                                                                                                                                                                                     |
| <u>Misc:</u>           | Project is located minutes form I-95 at the Northlake Blvd. interchange to the east and Florida Turnpike to the west. Dozens of great eatery establishments within 5 minutes of the subject.                                                                                                                                                            |
| <u>Contact:</u>        | William B. Reichel, President<br>Steve Paige, Executive Director<br>Reichel Realty & Investments, Inc.<br>8845 N. Military Trail, Suite 100<br>Palm Beach Gardens, FL 33410<br>Office (561) 478-4440, Fax (561) 478-4442<br>Cell (561) 719-0949<br><u>breichel@reichelrealty.com</u><br><u>spaige@reichelrealty.com</u><br><u>www.reichelrealty.com</u> |