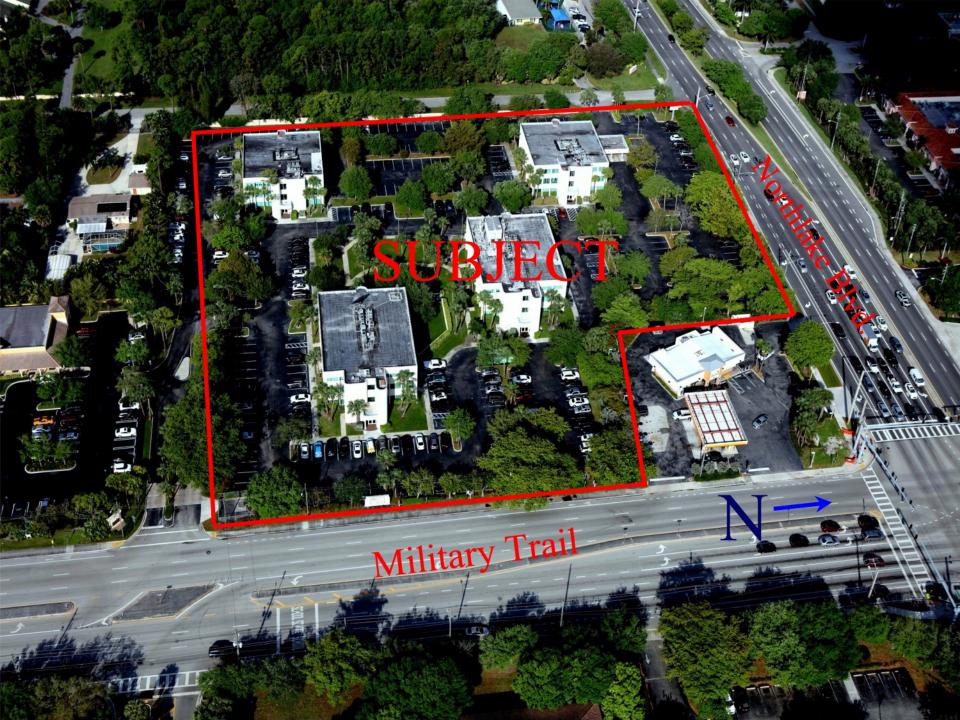

Commercial Real Estate Expertise for Today's Market

| <u>Address:</u>        | 8895 N. Military Trail, Pam Beach Gardens, FL 33410                                                                                                                                                                                                                                                                                                     |
|------------------------|---------------------------------------------------------------------------------------------------------------------------------------------------------------------------------------------------------------------------------------------------------------------------------------------------------------------------------------------------------|
| Location:              | SW corner of Northlake Blvd and N. Military Trail.                                                                                                                                                                                                                                                                                                      |
| <u>Traffic Counts:</u> | 48,094 2018 daily peak                                                                                                                                                                                                                                                                                                                                  |
| <u>Description:</u>    | Four (4), three (3) story Class "B" office buildings totaling 70,378 rentable square feet.                                                                                                                                                                                                                                                              |
| <u>Use:</u>            | Professional office/medical use.                                                                                                                                                                                                                                                                                                                        |
| <u>Rental Rate:</u>    | \$23.50/SF to \$24.00/SF includes operating expenses. Tenant is responsible and pays for its own electric (FPL), phone, internet and insuite janitorial service.                                                                                                                                                                                        |
| <u>Parking:</u>        | Approximately 4 per 1,000 Sf leased                                                                                                                                                                                                                                                                                                                     |
| <u>Misc:</u>           | Project is located minutes form I-95 at the Northlake Blvd. interchange to the east and Florida Turnpike to the west. Dozens of great eatery establishments within 5 minutes of the subject.                                                                                                                                                            |
| <u>Contact:</u>        | William B. Reichel, President<br>Steve Paige, Executive Director<br>Reichel Realty & Investments, Inc.<br>8845 N. Military Trail, Suite 100<br>Palm Beach Gardens, FL 33410<br>Office (561) 478-4440, Fax (561) 478-4442<br>Cell (561) 719-0949<br><u>breichel@reichelrealty.com</u><br><u>spaige@reichelrealty.com</u><br><u>www.reichelrealty.com</u> |