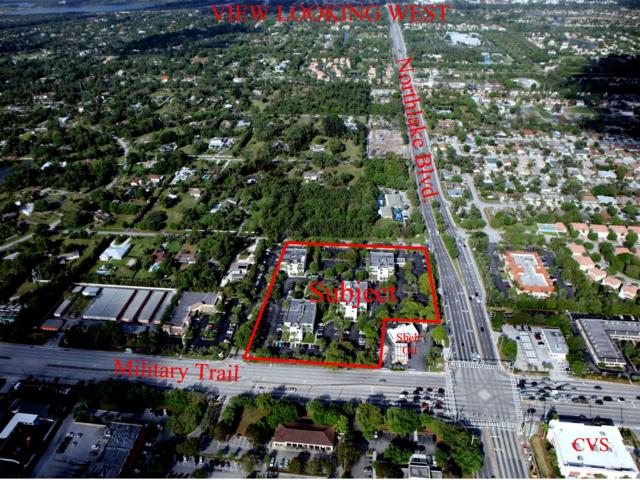

Commercial Real Estate Expertise for Today's Market

| <u>Address:</u>        | 8895 N. Military Trail, Pam Beach Gardens, FL 33410                                                                                                                                                                                                                                                                                                     |
|------------------------|---------------------------------------------------------------------------------------------------------------------------------------------------------------------------------------------------------------------------------------------------------------------------------------------------------------------------------------------------------|
| Location:              | SW corner of Northlake Blvd and N. Military Trail.                                                                                                                                                                                                                                                                                                      |
| <u>Traffic Counts:</u> | 48,094 2018 daily peak                                                                                                                                                                                                                                                                                                                                  |
| <u>Description:</u>    | Four (4), three (3) story Class "B" office buildings totaling 70,378 rentable square feet.                                                                                                                                                                                                                                                              |
| <u>Use:</u>            | Professional office/medical use.                                                                                                                                                                                                                                                                                                                        |
| <u>Rental Rate:</u>    | \$23.50/SF to \$24.00/SF includes operating expenses. Tenant is responsible and pays for its own electric (FPL), phone, internet and insuite janitorial service.                                                                                                                                                                                        |
| <u>Parking:</u>        | Approximately 4 per 1,000 Sf leased                                                                                                                                                                                                                                                                                                                     |
| <u>Misc:</u>           | Project is located minutes form I-95 at the Northlake Blvd. interchange to the east and Florida Turnpike to the west. Dozens of great eatery establishments within 5 minutes of the subject.                                                                                                                                                            |
| <u>Contact:</u>        | William B. Reichel, President<br>Steve Paige, Executive Director<br>Reichel Realty & Investments, Inc.<br>8845 N. Military Trail, Suite 100<br>Palm Beach Gardens, FL 33410<br>Office (561) 478-4440, Fax (561) 478-4442<br>Cell (561) 719-0949<br><u>breichel@reichelrealty.com</u><br><u>spaige@reichelrealty.com</u><br><u>www.reichelrealty.com</u> |