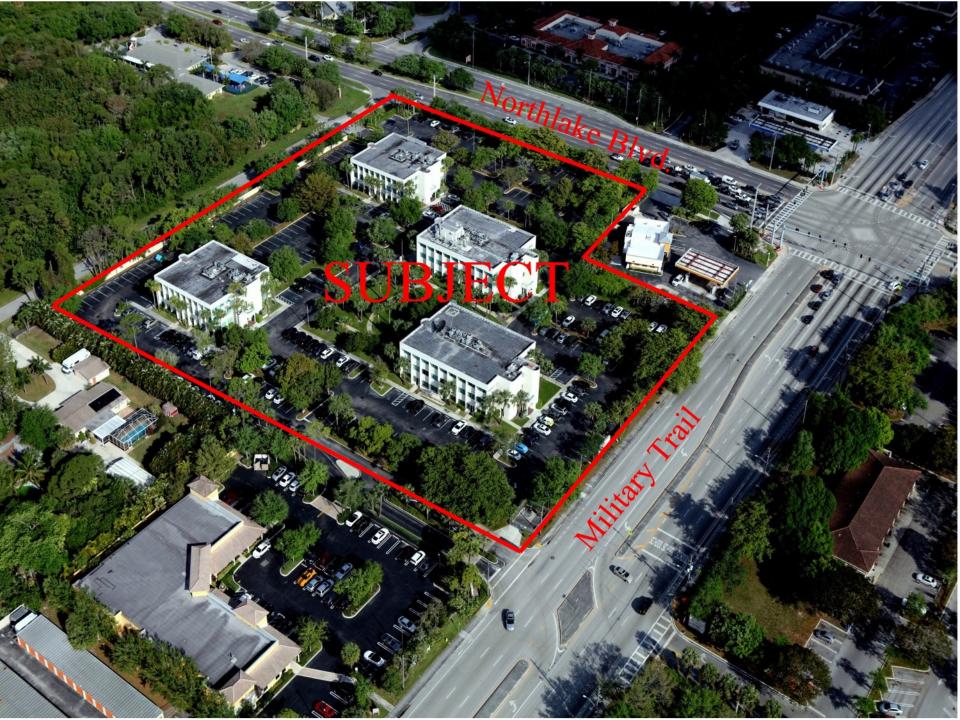

Commercial Real Estate Expertise for Today's Market

| <u>Address:</u>        | 8895 N. Military Trail, Pam Beach Gardens, FL 33410                                                                                                                                                                                                                                                                                                     |
|------------------------|---------------------------------------------------------------------------------------------------------------------------------------------------------------------------------------------------------------------------------------------------------------------------------------------------------------------------------------------------------|
| Location:              | SW corner of Northlake Blvd and N. Military Trail.                                                                                                                                                                                                                                                                                                      |
| <u>Traffic Counts:</u> | 48,094 2018 daily peak                                                                                                                                                                                                                                                                                                                                  |
| <u>Description:</u>    | Four (4), three (3) story Class "B" office buildings totaling 70,378 rentable square feet.                                                                                                                                                                                                                                                              |
| <u>Use:</u>            | Professional office/medical use.                                                                                                                                                                                                                                                                                                                        |
| <u>Rental Rate:</u>    | \$23.50/SF to \$24.00/SF includes operating expenses. Tenant is responsible and pays for its own electric (FPL), phone, internet and insuite janitorial service.                                                                                                                                                                                        |
| <u>Parking:</u>        | Approximately 4 per 1,000 Sf leased                                                                                                                                                                                                                                                                                                                     |
| <u>Misc:</u>           | Project is located minutes form I-95 at the Northlake Blvd. interchange to the east and Florida Turnpike to the west. Dozens of great eatery establishments within 5 minutes of the subject.                                                                                                                                                            |
| <u>Contact:</u>        | William B. Reichel, President<br>Steve Paige, Executive Director<br>Reichel Realty & Investments, Inc.<br>8845 N. Military Trail, Suite 100<br>Palm Beach Gardens, FL 33410<br>Office (561) 478-4440, Fax (561) 478-4442<br>Cell (561) 719-0949<br><u>breichel@reichelrealty.com</u><br><u>spaige@reichelrealty.com</u><br><u>www.reichelrealty.com</u> |