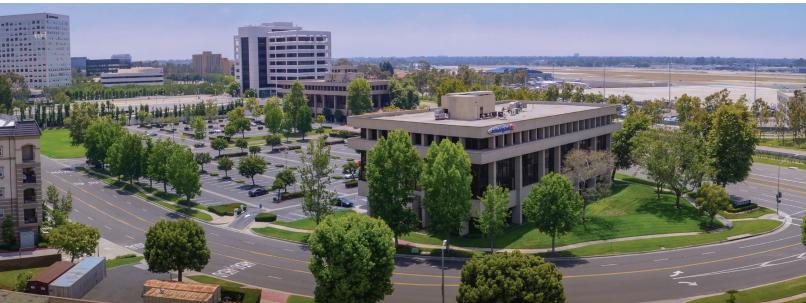

COLTON PLAZA

#### COLTON PLAZA

#### PROJECT FEATURES

18872 MACARTHUR

- Twin 4-story office buildings totaling 100,000 square feet
- Prominent MacArthur Blvd. frontage with unparalleled access to OC/John Wayne Airport
- Immediate access to the 405, 55 and 73 Freeways
- Adjacent to numerous amenities including hotels, restaurants, financial institutions, and John Wayne Airport
- Campus setting with abundant surface parking and lush park-like areas
- Proactive, attentive ownership