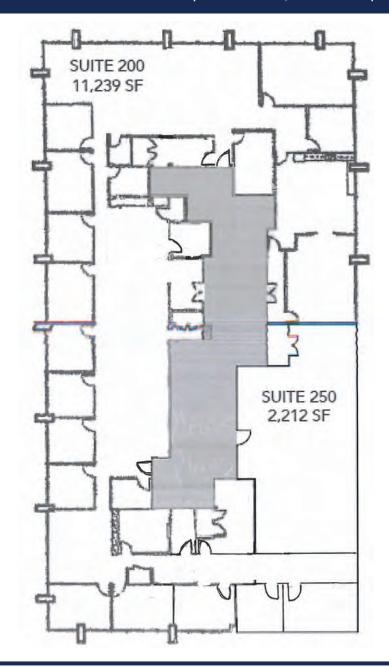

### COLTON PLAZA 18872 MacArthur 18952 MacArthur IN IRVINE, CA

18952 MACARTHUR, SUITE 200/250: ±13,451 SF

EXCLUSIVELY LISTED BY:

LEE & **ASSOCIATES** COMMERCIAL REAL ESTATE SERVICES

MATT FRYER Senior Vice President Lic #01333079 949.790.3122 mfryer@leeirvine.com DAVE SMITH Senior Vice President Lic #01195186 949.790.3134 dsmith@leeirvine.com