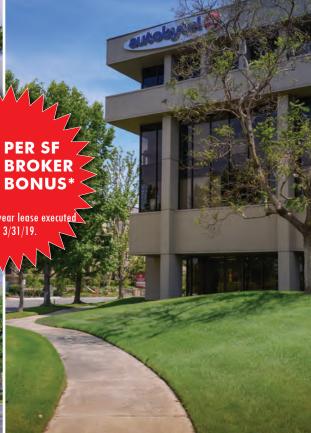

### 18872 MacArthur

#### PROJECT FEATURES

18872 MACARTHUR

- Twin 4-story office buildings totaling 100,000 square feet
- Prominent MacArthur Blvd. frontage with unparalleled access to OC/John Wayne Airport
- Immediate access to the 405, 55 and 73 Freeways
- Adjacent to numerous amenities including hotels, restaurants, financial institutions, and John Wayne Airport
- Campus setting with abundant surface parking and lush park-like areas
- Proactive, attentive ownership