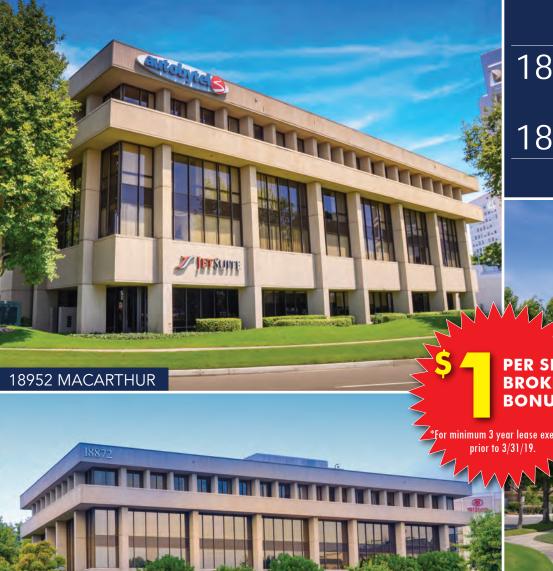

#### 18952 MacArthur

IN IRVINE, CA

# 18872 MacArthur 18952 MacArthur IN IRVINE, CA

#### PROJECT FEATURES

18872 MACARTHUR

- Twin 4-story office buildings totaling 100,000 square feet
- Prominent MacArthur Blvd. frontage with unparalleled access to OC/John Wayne Airport
- Immediate access to the 405, 55 and 73 Freeways
- Adjacent to numerous amenities including hotels, restaurants, financial institutions, and John Wayne Airport
- Campus setting with abundant surface parking and lush park-like areas
- Proactive, attentive ownership