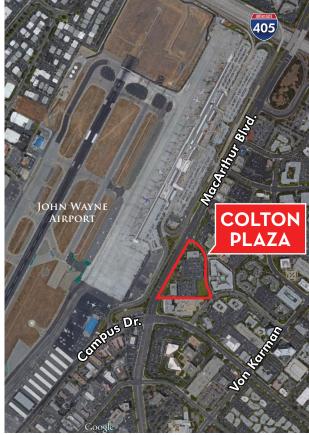

100% LEASED -

# 18872 MacArthur 18952 MacArthur IN IRVINE, CA

#### 18952 MACARTHUR AVAILABILITIES

| SUITE   | SIZE      | LEASE RATE       | DESCRIPTION  |
|---------|-----------|------------------|--------------|
| 100     | 9,891 SF  | CALL FOR PRICING | CALL TO SHOW |
| 200     | 11,239 SF | CALL FOR PRICING | CALL TO SHOW |
| 250     | 2,212 SF  | CALL FOR PRICING | CALL TO SHOW |
| 200/250 | 13,451 SF | CALL FOR PRICING | CALL TO SHOW |
| 300     | 3,655 SF  | CALL FOR PRICING | CALL TO SHOW |
| 330     | 1,964 SF  | CALL FOR PRICING | CALL TO SHOW |
| 350     | 1,530 SF  | CALL FOR PRICING | CALL TO SHOW |
| 410     | 1,929 SF  | CALL FOR PRICING | CALL TO SHOW |
| 420     | 881 SF    | CALL FOR PRICING | CALL TO SHOW |
| 470     | 2,009 SF  | CALL FOR PRICING | CALL TO SHOW |





EXCLUSIVELY LISTED BY:



MATT FRYER Senior Vice President Lic #01333079 949.790.3122 mfryer@leeirvine.com DAVE SMITH
Senior Vice President
Lic #01195186
949.790.3134
dsmith@leeirvine.com

TRAVIS WATTS
Senior Associate
Lic #01927498
949.790.3140
twatts@leeirvine.com

OWNED & MANAGED BY:







#### COLTON PLAZA

### 18872 MacArthur

### 18952 MacArthur

IN IRVINE, CA

18952 MACARTHUR, SUITE 100: ±9,891 SF



EXCLUSIVELY LISTED BY:



MATT FRYER Senior Vice President Lic #01333079 949.790.3122 mfryer@leeirvine.com DAVE SMITH
Senior Vice President
Lic #01195186
949.790.3134
dsmith@leeirvine.com

TRAVIS WATTS
Senior Associate
Lic #01927498
949.790.3140
twatts@leeirvine.com

Owned & Managed By:







### COLTON PLAZA 18872 MacArthur 18952 MacArthur IN IRVINE, CA

18952 MACARTHUR, SUITE 20