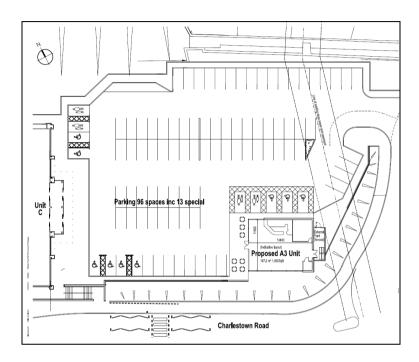

#### **LOCATION**

The proposed unit sits adjacent to the main entrance to the park, in front of Currys and diagonally opposite Sainsburys.

Other occupants on the Retail Park include Pizza Hut, Next and DW Sports.

#### **ACCOMMODATION**

Subject to planning permission we anticipate it being possible to create a lock-up unit with the following dimensions and gross internal area.

| Internal Width      | 38'       | 11.6m    |
|---------------------|-----------|----------|
| Shop Depth          | 47' 3"    | 14.4m    |
| Gross Internal Area | 1,800sqft | 167.2sqm |