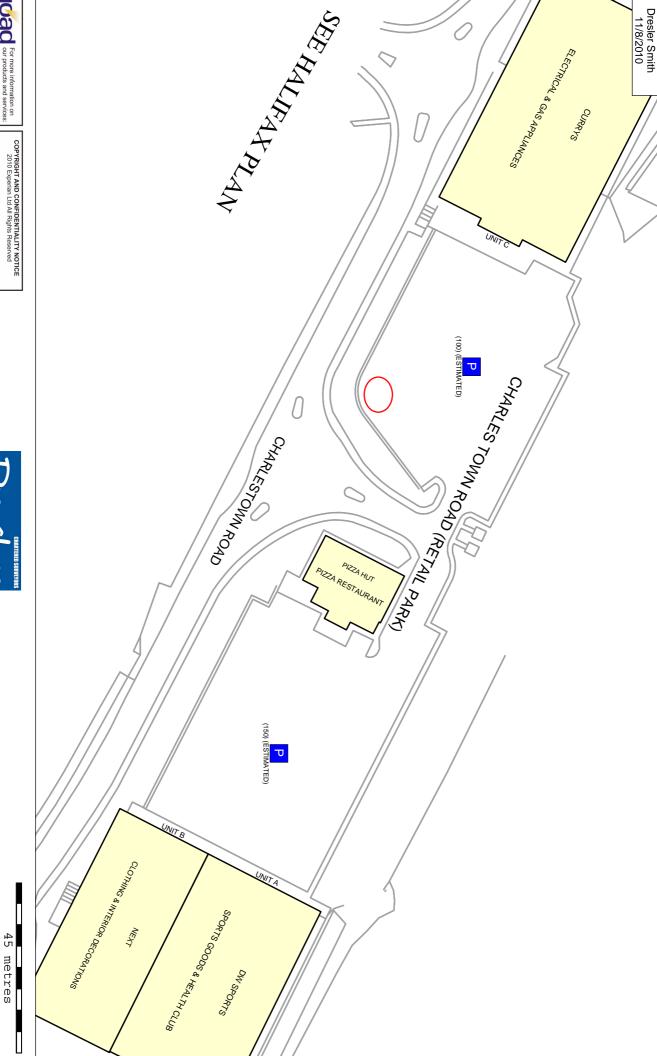

#### **LOCATION**

The proposed unit sits adjacent to the main entrance to the park, in front of Currys and diagonally opposite Sainsburys.

Other occupants on the Retail Park include Pizza Hut, Next and DW Sports.