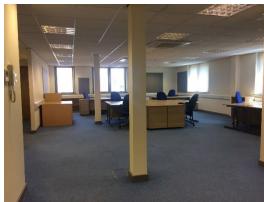

# The Property

The premises comprises excellent office accommodation, situated within three storey end terrace new build premises. Internally, the property is currently fit out to a high standard benefitting from carpet tile flooring, suspended ceiling throughout incorporating recessed fluorescent strip lighting, comfort cooling system and kitchenette and W.C facilities. Externally, the property benefits from double glazed aluminum framed windows, kerbside car parking to the front of the subject premises and secure parking provision for ten vehicles to the rear.