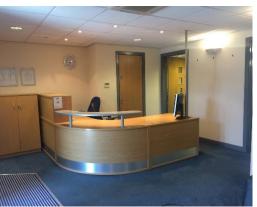

# The Property

The premises comprises excellent office accommodation, situated within three storey end terrace new build premises. Internally, the property is currently fit out to a high standard benefitting from carpet tile flooring, suspended ceiling throughout incorporating recessed fluorescent strip lighting, comfort cooling system and kitchenette and W.C facilities. Externally, the property benefits from double glazed aluminum framed windows, kerbside car parking to the front of the subject premises and secure parking provision for ten vehicles to the rear.