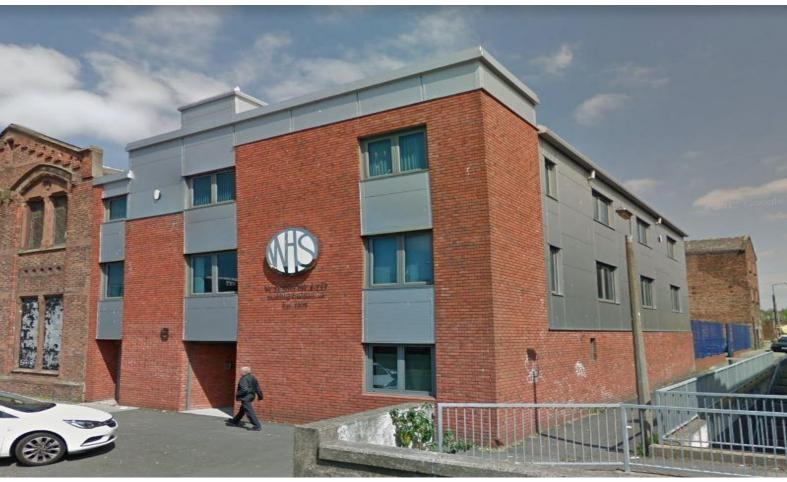

TO LET

64 St Anne Street, Liverpool, Liverpool, L3 3DY

- Three Storey Office Building
- Close Proximity To City Centre
- Excellent Location On Main Arterial Route
- Total Net Internal Area: 526.8 sq.m (5,670 sq.ft)

### Location

The subject property is located fronting onto St. Anne Street (B5186), at its junction with Mansfield Street and close to the main arterial route (New Islington) into Liverpool City Centre, approximately 1 mile West. The immediate surrounding area is predominantly industrial in nature however provides direct access to the amenities of the city centre and good links to the local motorway networks (M62).