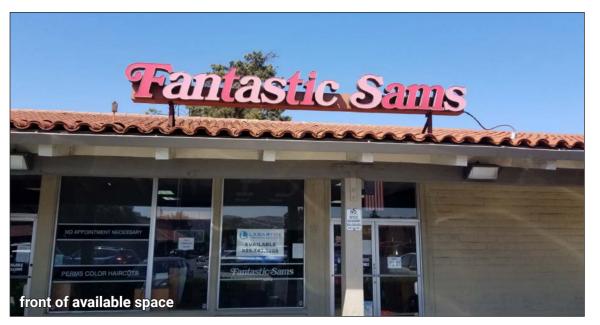

75 Solano Square Benicia, CA

- ±1,080 SF Space Available
- Call for pricing

**Greg Labarthe** CA License #00988923 O: 925.743.9888 | C: 925.200.0888 greg@labarthecre.com

## **PROPERTY HIGHLIGHTS**

- Fully equipped former hair salon
- Vibrant daily needs center anchored by
- Safeway, Rite Aid. Other tenants include: Starbucks, Banks, The UPS Store, restaurants, dry cleaner and more.
- Centrally located in Benicia at the top of First Street
- Easy on and off access to Hwy 780