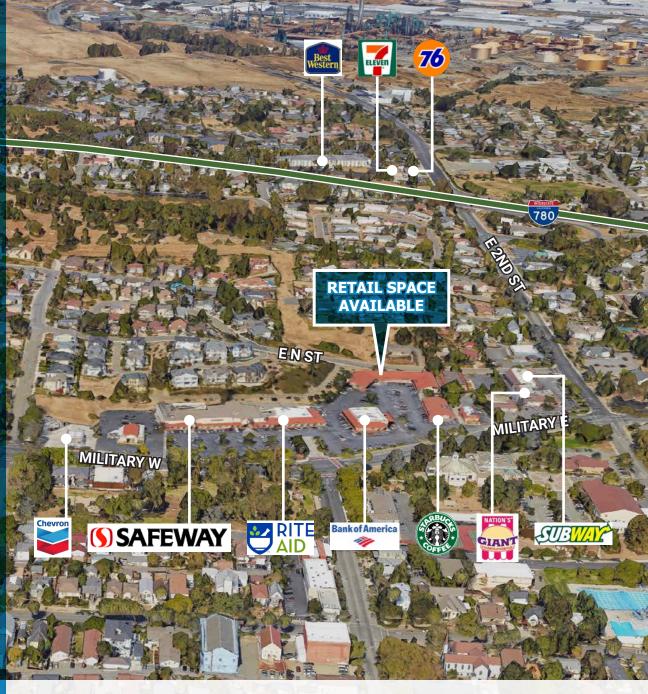

75 Solano Square Benicia, CA

- ±1,080 SF Space Available
- Call for pricing

**Greg Labarthe** CA License #00988923 O: 925.743.9888 | C: 925.200.0888 greg@labarthecre.com

## **PROPERTY HIGHLIGHTS**

- Fully equipped former hair salon
- Vibrant daily needs center anchored by
- Safeway, Rite Aid. Other tenants include: Starbucks, Banks, The UPS Store, restaurants, dry cleaner and more.
- Centrally located in Benicia at the top of First Street
- Easy on and off access to Hwy 780