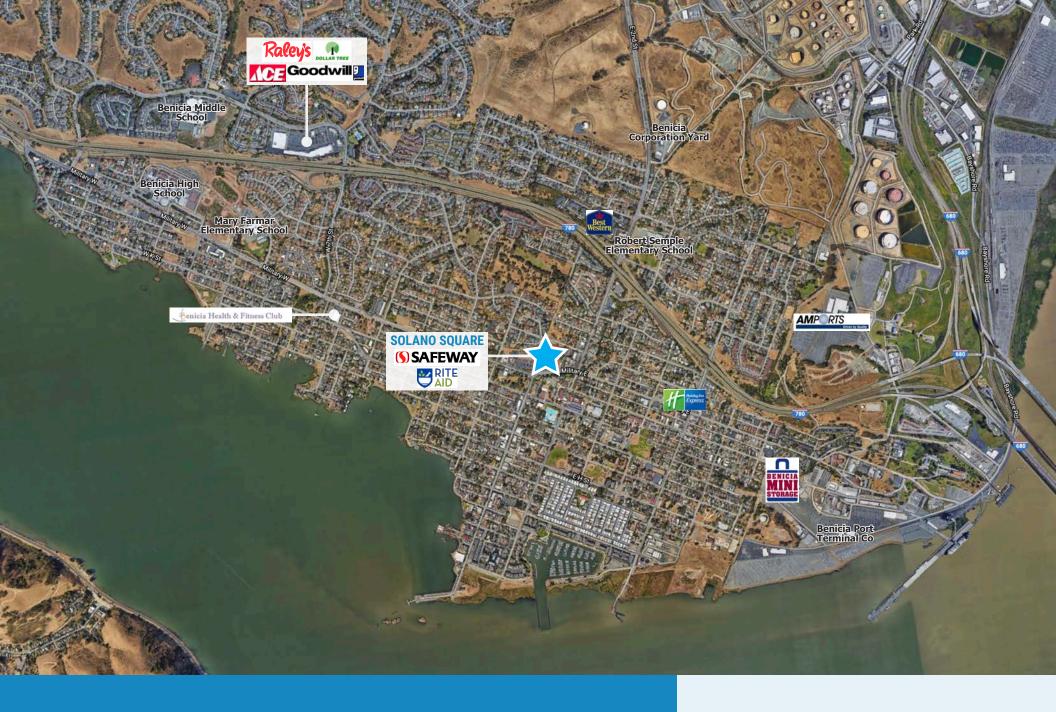

## **PROPERTY HIGHLIGHTS**

- Fully equipped former hair salon
- Vibrant daily needs center anchored by
- Safeway, Rite Aid. Other tenants include: Starbucks, Banks, The UPS Store, restaurants, dry cleaner and more.
- Centrally located in Benicia at the top of First Street
- Easy on and off access to Hwy 780