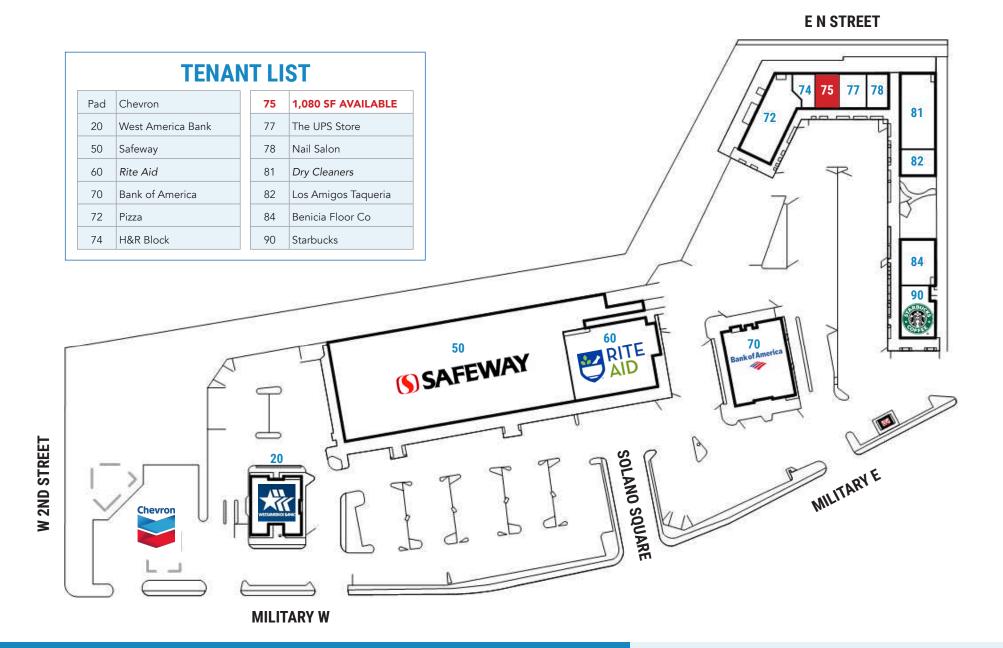

## **PROPERTY HIGHLIGHTS**

- Fully equipped former hair salon
- Vibrant daily needs center anchored by
- Safeway, Rite Aid. Other tenants include: Starbucks, Banks, The UPS Store, restaurants, dry cleaner and more.
- Centrally located in Benicia at the top of First Street
- Easy on and off access to Hwy 780