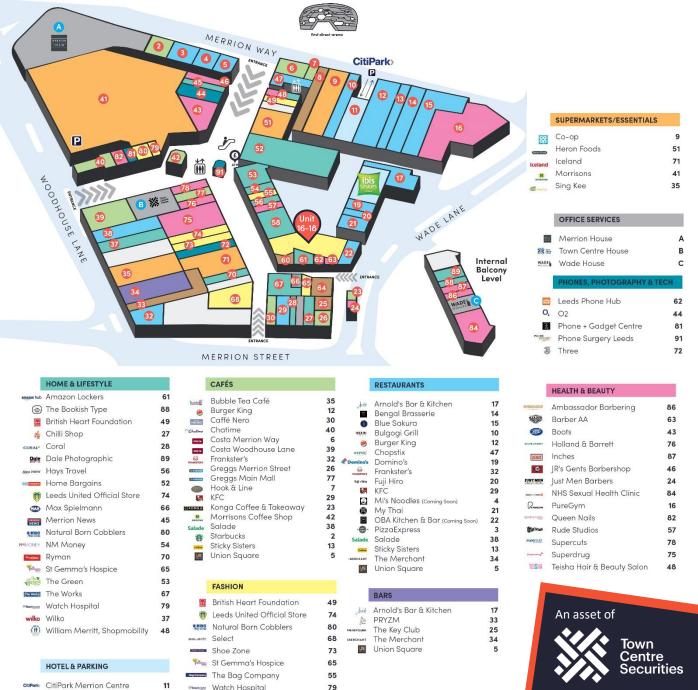

The Merrion Centre is anchored by the only comprehensive supermarket offering in the City Centre, Morrisons. **Other occupiers include a 134 bedroomed ibis Styles Hotel** with adjoining Arnold's Bar & Kitchen, along with **several other high end bars**, **restaurants and nightclubs** (including PizzaExpress, Blue Sakura, Bengal Brasserie, My Thai, Bulgogi Grill, PRYZM & Starbucks). In addition, a state of the art **1,000 space CitiPark car park** further complements the existing offering.

**Other major high street retailers include** Boots, Domino's, 02, Superdrug, Costa Coffee, 3 Store, Home Bargains and Wilko also form part of this **key retail destination within Leeds**.

tcs-plc.co.uk