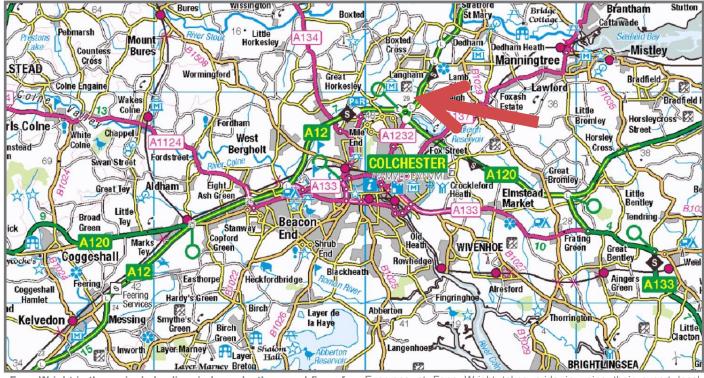

#### Location

The Langham Barns Business Centre lies in an attractive semi rural location, north of Severalls Business Park and south of the village of Langham. The site is situated just 2.5 miles from the A12, providing easy north and south bound access via junction 28. Colchester railway station is a 10-15 minute drive, providing a mainline railway link with a regular direct service to London Liverpool Street.