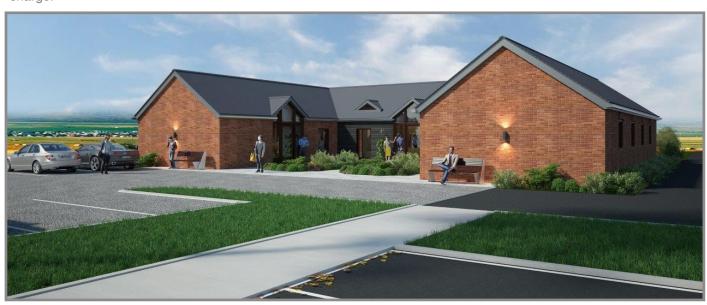

Brand New High Quality Freehold Office Units with Parking

#### Description

Phase II of the office complex comprises 2 new attractive single storey buildings arranged to provide 9 self-contained office units, all overlooking central courtyards within landscaped surroundings.

These buildings comprise brick and black weatherboard elevations under pitched slate roofs incorporating triangular glazed dormers. Each unit will benefit from two WCs (one disabled), kitchenette, communications cupboard with storage above, air conditioning cassettes and allocated parking spaces.