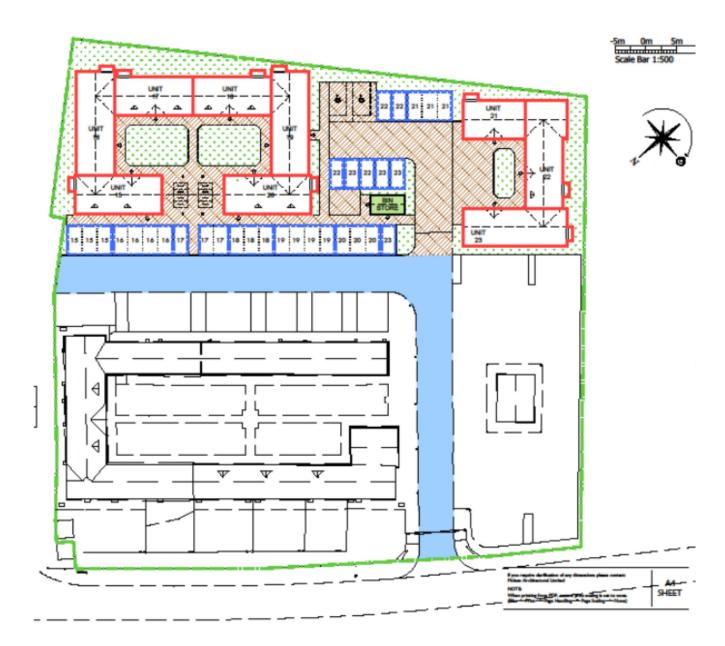

NOT TO SCALE—FOR INDICATVIE PURPOSES ONLY

| Unit<br>No | Size (sq<br>ft) NIA | Freehold<br>Price | Car Parking<br>Spaces | Status    |
|------------|---------------------|-------------------|-----------------------|-----------|
| 15         | 812                 | £245,000          | 3                     | Available |
| 16         | 988                 | £295,000          | 4                     | Available |
| 17         | 528                 | SOLD              | 3                     | SOLD      |
| 18         | 720                 | £220,000          | 3                     | Available |
| 19         | 922                 | £295,000          | 4                     | Available |
| 20         | 817                 | £245,000          | 3                     | Available |
| 21         | 545                 | SOLD              | 3                     | SOLD      |
| 22         | 971                 | SOLD              | 4                     | SOLD      |
| 23         | 956                 | £310,000          | 4                     | Available |