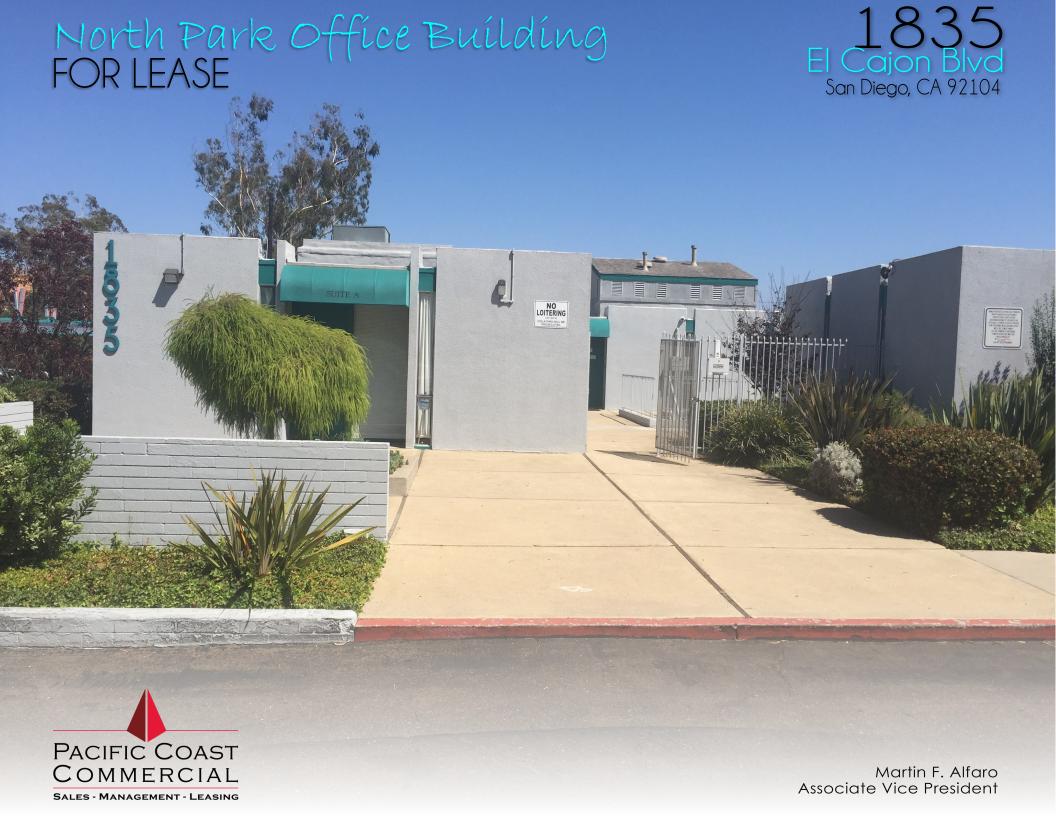

## North Park Office Building FOR LEASE

## Property Features

- · North Park Office Building for Lease
- Suite C & D Available: +/- 1,147
- Great Office Location in North Park
- · Borders Hilcrest & University Heights
- Easy Freeway Access to Hwy 163 & I-805
- Property Offers Tandem Parking for Tenants & Ample On-Site Parking for Clients
- Zoned: CC 3-9 for Variety of Office Uses
- Excellent Traffic Counts: 19,925 Cars/Day
- Ideal Location for Attorney, Massage, Personal Trainer, Esthetician, Insurance or Other Similar Office Uses
- Lease Rate: \$1.55/SF + Utilities\*
- \* Rental Abatement Available on any Signed Lease Over 2 Years