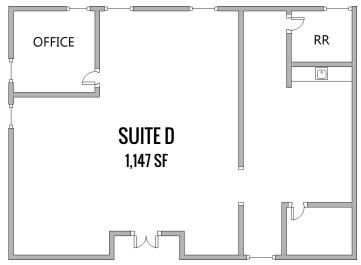

## Property Features

- · North Park Office Building for Lease
- Suite C & D Available: +/- 1,147
- Great Office Location in North Park
- · Borders Hilcrest & University Heights
- Easy Freeway Access to Hwy 163 & I-805
- Property Offers Tandem Parking for Tenants & Ample On-Site Parking for Clients
- Zoned: CC 3-9 for Variety of Office Uses
- Excellent Traffic Counts: 19,925 Cars/Day
- Ideal Location for Attorney, Massage, Personal Trainer, Esthetician, Insurance or Other Similar Office Uses
- Lease Rate: \$1.55/SF + Utilities\*
- \* Rental Abatement Available on any Signed Lease Over 2 Years