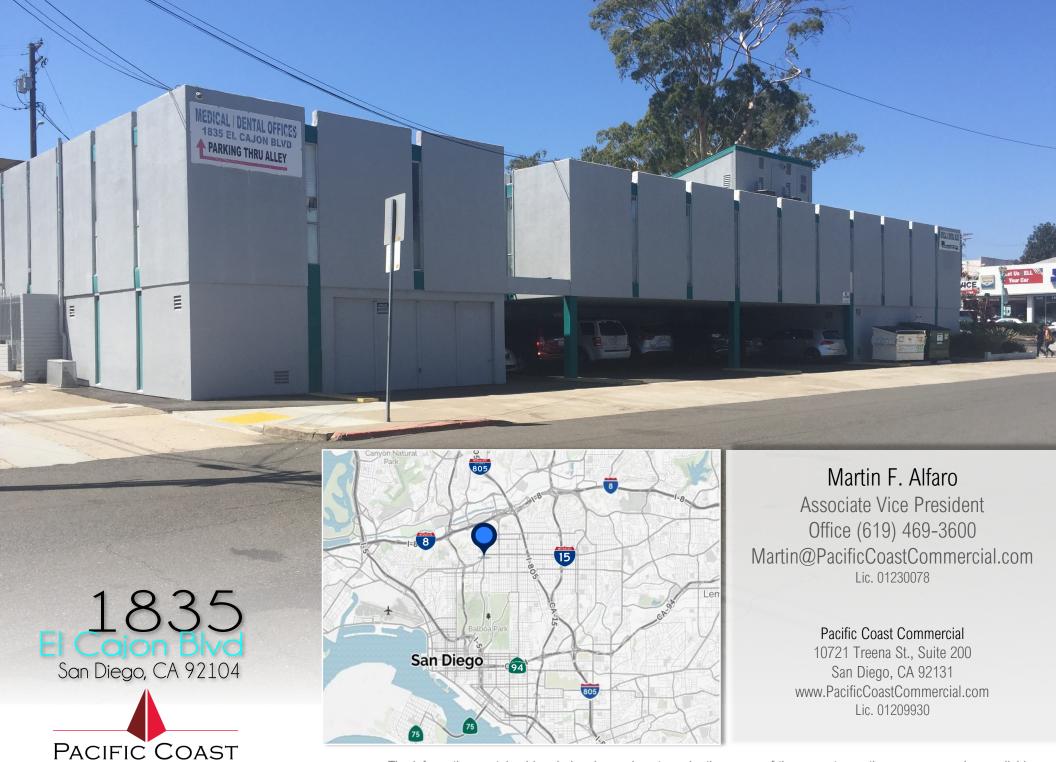

## North Park Office Building FOR LEASE

## Property Features

- · North Park Office Building for Lease
- Suite C & D Available: +/- 1,147
- Great Office Location in North Park
- · Borders Hilcrest & University Heights
- Easy Freeway Access to Hwy 163 & I-805
- Property Offers Tandem Parking for Tenants & Ample On-Site Parking for Clients
- Zoned: CC 3-9 for Variety of Office Uses
- Excellent Traffic Counts: 19,925 Cars/Day
- Ideal Location for Attorney, Massage, Personal Trainer, Esthetician, Insurance or Other Similar Office Uses
- Lease Rate: \$1.55/SF + Utilities\*
- \* Rental Abatement Available on any Signed Lease Over 2 Years