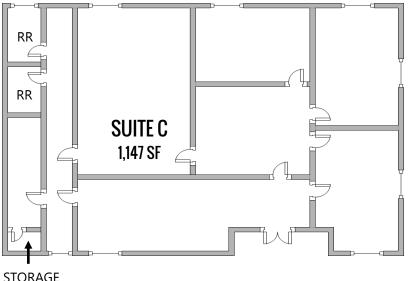

## Property Features

- · North Park Office Building for Lease
- Suite C & D Available: +/- 1,147
- Great Office Location in North Park
- · Borders Hilcrest & University Heights
- Easy Freeway Access to Hwy 163 & I-805
- Property Offers Tandem Parking for Tenants & Ample On-Site Parking for Clients
- Zoned: CC 3-9 for Variety of Office Uses
- Excellent Traffic Counts: 19,925 Cars/Day
- Ideal Location for Attorney, Massage, Personal Trainer, Esthetician, Insurance or Other Similar Office Uses
- Lease Rate: \$1.55/SF + Utilities\*
- \* Rental Abatement Available on any Signed Lease Over 2 Years