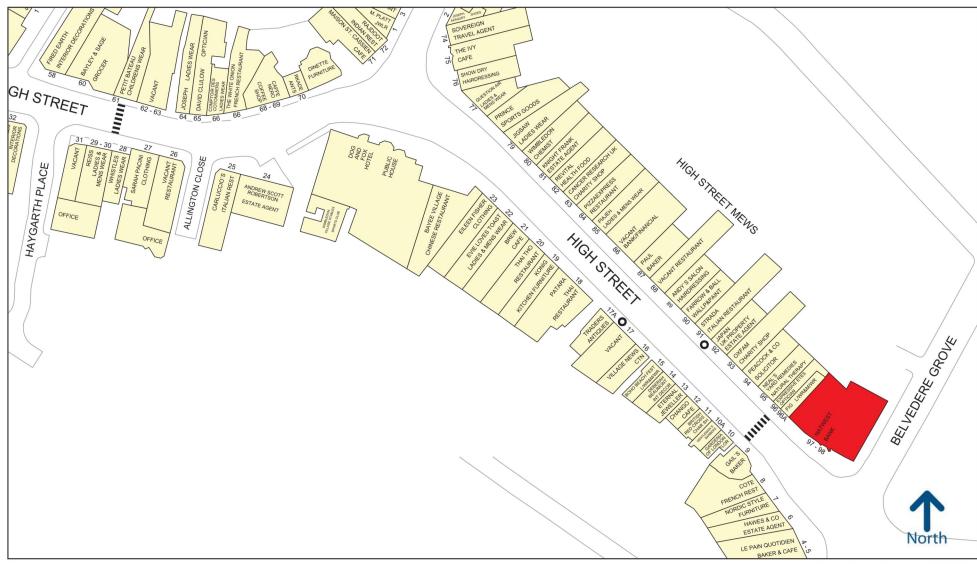

The subject property is prominently located fronting the High Street with the benefit of a return frontage on Belvedere Grove. The property is located in a slightly secondary location with the prime retail pitch in Wimbledon being located on Wimbledon Hill Road, 0.3 miles east of the subject property. Nearby occupiers include Hawes & Co Estate Agent, Nordic Style Furniture, Village Florist and Expressive Eyes Optician.

Experian Goad Plan Created: 21/06/2018 Created By: GVA

For more information on our products and services: www.experian.co.uk/goad | goad.sales@uk.experian.com | 0845 601 6011

65 Gresham Street, London EC2V 7NQ GVA is the trading name of GVA Grimley Limited. @2018 GVA