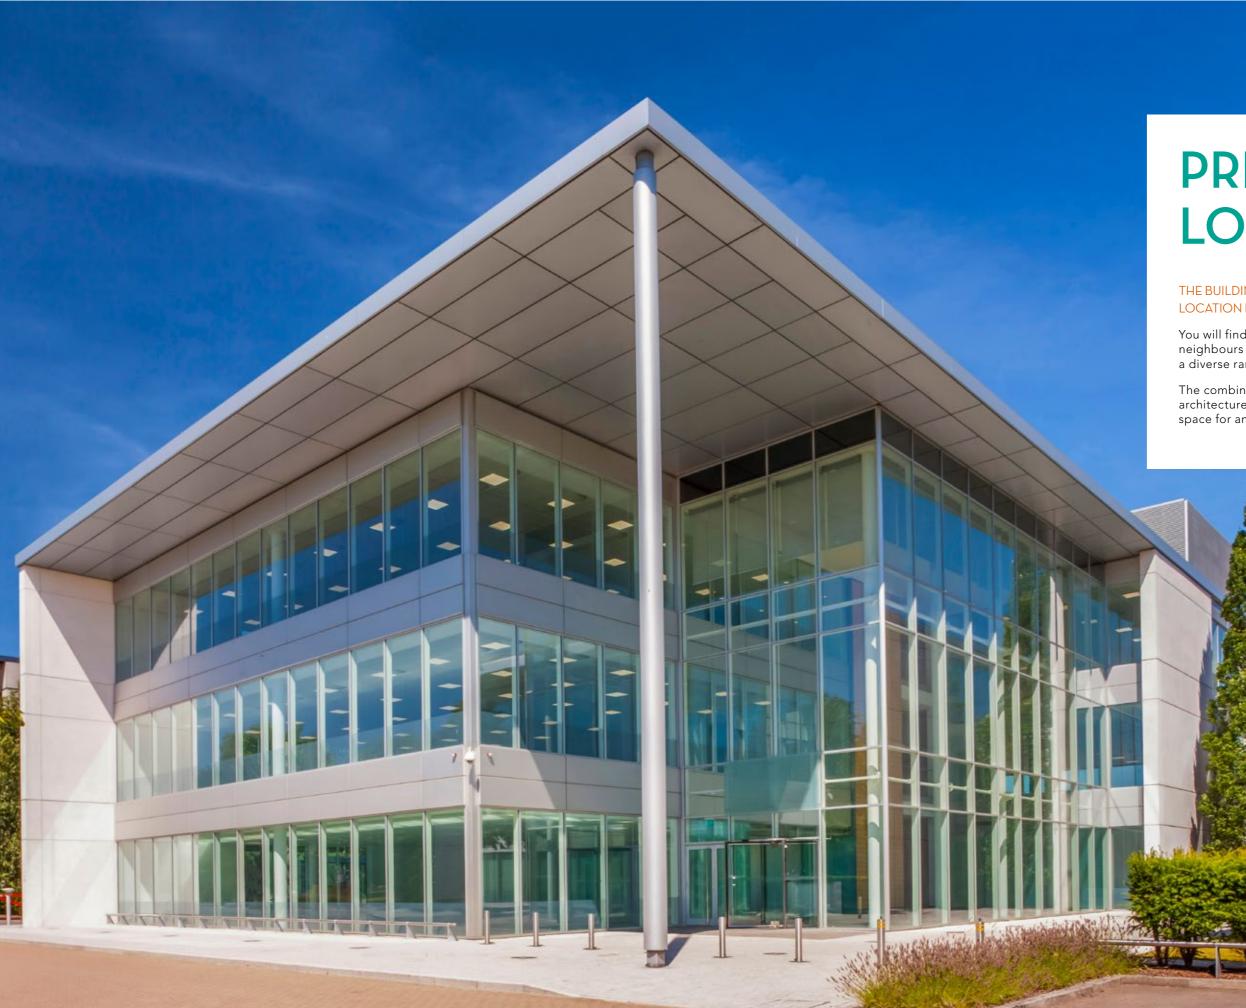

# 252 BATH ROAD CENTRAL

REMAINING 9,720 SQ FT GRADE A OFFICES

# PRIME LOCATION

#### THE BUILDING IS SITUATED IN A PRIME LOCATION FRONTING THE BATH ROAD

You will find yourself in good company with neighbours of international standing from a diverse range of industries.

The combination of striking and elegant architecture makes 252 Bath Road the ideal space for an established and aspiring brand.