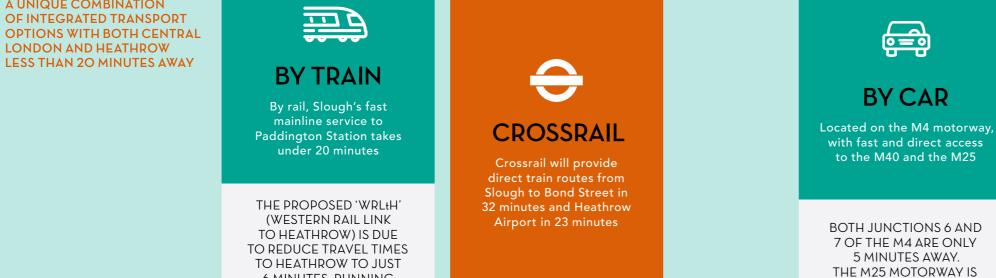

# **GETTING EVERYWHERE**

6 MINUTES. RUNNING

4 TIMES AN HOUR

between Bath Road Central and Slough train station LOCAL BUS SERVICES ALSO OPERATE ALONG THE BATH ROAD PROVIDING STRONG CONNECTIVITY TO THE IMMEDIATE AREA

LESS THAN 7 MILES AWAY

SOURCE: NATIONAL RAIL, TFL & GOOGLE MAPS

A bespoke shuttle bus service (SMaRT) is currently under construction and will provide a direct, non-stopping service

SLOUGH HAS ITS OWN CYCLE HIRE SCHEME WITH BICYCLE STATIONS ACROSS THE TOWN