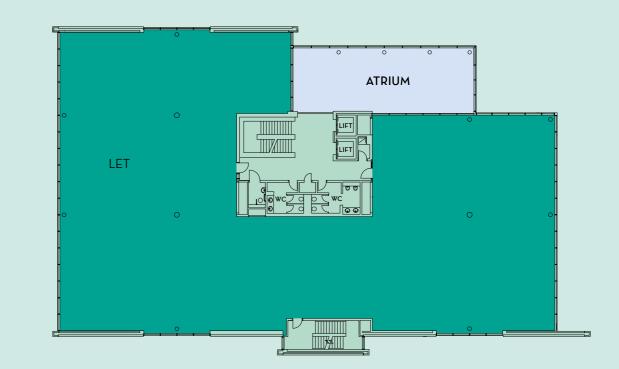

#### **GROUND FLOOR (AVAILABLE)** 9,720 SQ FT (903 SQ M)

#### **FIRST FLOOR (LET)** 9,849 SQ FT (915 SQ M)

PLANS NOT TO SCALE. FOR INDICATIVE PURPOSE ONLY.