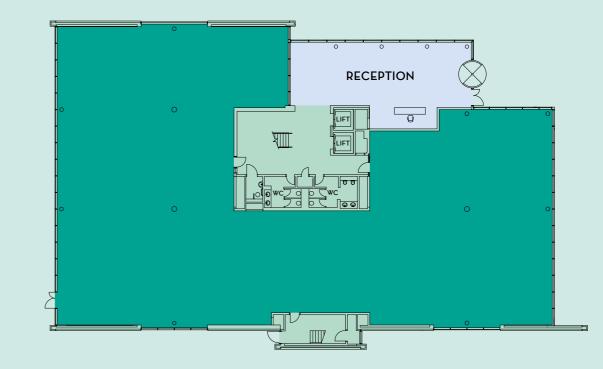

#### **GROUND FLOOR (AVAILABLE)** 9,720 SQ FT (903 SQ M)

#### **FIRST FLOOR (LET)** 9,849 SQ FT (915 SQ M)

PLANS NOT TO SCALE. FOR INDICATIVE PURPOSE ONLY.

### SCHEDULE OF AREAS

| SQFI   | SQM                   |
|--------|-----------------------|
| LET    | LET                   |
| LET    | LET                   |
| 9,720  | 903                   |
| 1,125  | 105                   |
| 10,845 | 1,008                 |
|        | LET<br>9,720<br>1,125 |