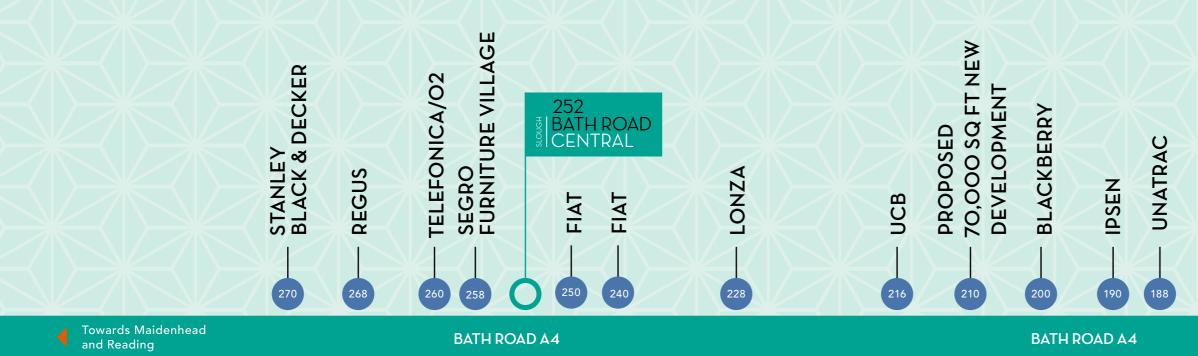

#### THE BUILDING IS SITUATED IN A PRIME LOCATION FRONTING THE BATH ROAD

You will find yourself in good company with neighbours of international standing from a diverse range of industries.

The combination of striking and elegant architecture makes 252 Bath Road the ideal space for an established and aspiring brand.

### IN GOOD COMPANY

THE BATH ROAD IS HOME TO A HIGH NUMBER OF LIKE-MINDED INTERNATIONAL BUSINESSES, MOST OF WHICH HAVE BEEN ESTABLISHED AND HAVE GROWN HERE OVER MANY YEARS.

SLOUGH IS THE LOCATION OF CHOICE FOR MANY UK AND EUROPEAN HEADQUARTERS INCLUDING, TELEFONICA/O2, FIAT, STANLEY BLACK & DECKER, LONZA, MARS, HTC AND CITROEN.