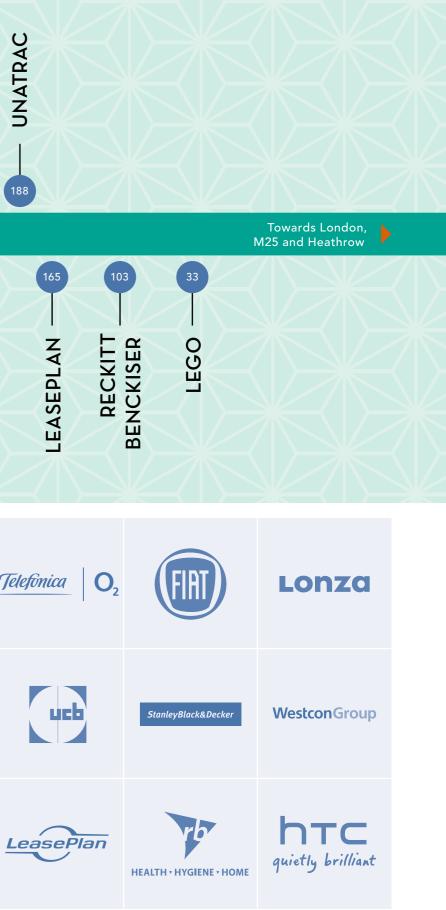

### IN GOOD COMPANY

THE BATH ROAD IS HOME TO A HIGH NUMBER OF LIKE-MINDED INTERNATIONAL BUSINESSES, MOST OF WHICH HAVE BEEN ESTABLISHED AND HAVE GROWN HERE OVER MANY YEARS.

SLOUGH IS THE LOCATION OF CHOICE FOR MANY UK AND EUROPEAN HEADQUARTERS INCLUDING, TELEFONICA/O2, FIAT, STANLEY BLACK & DECKER, LONZA, MARS, HTC AND CITROEN.