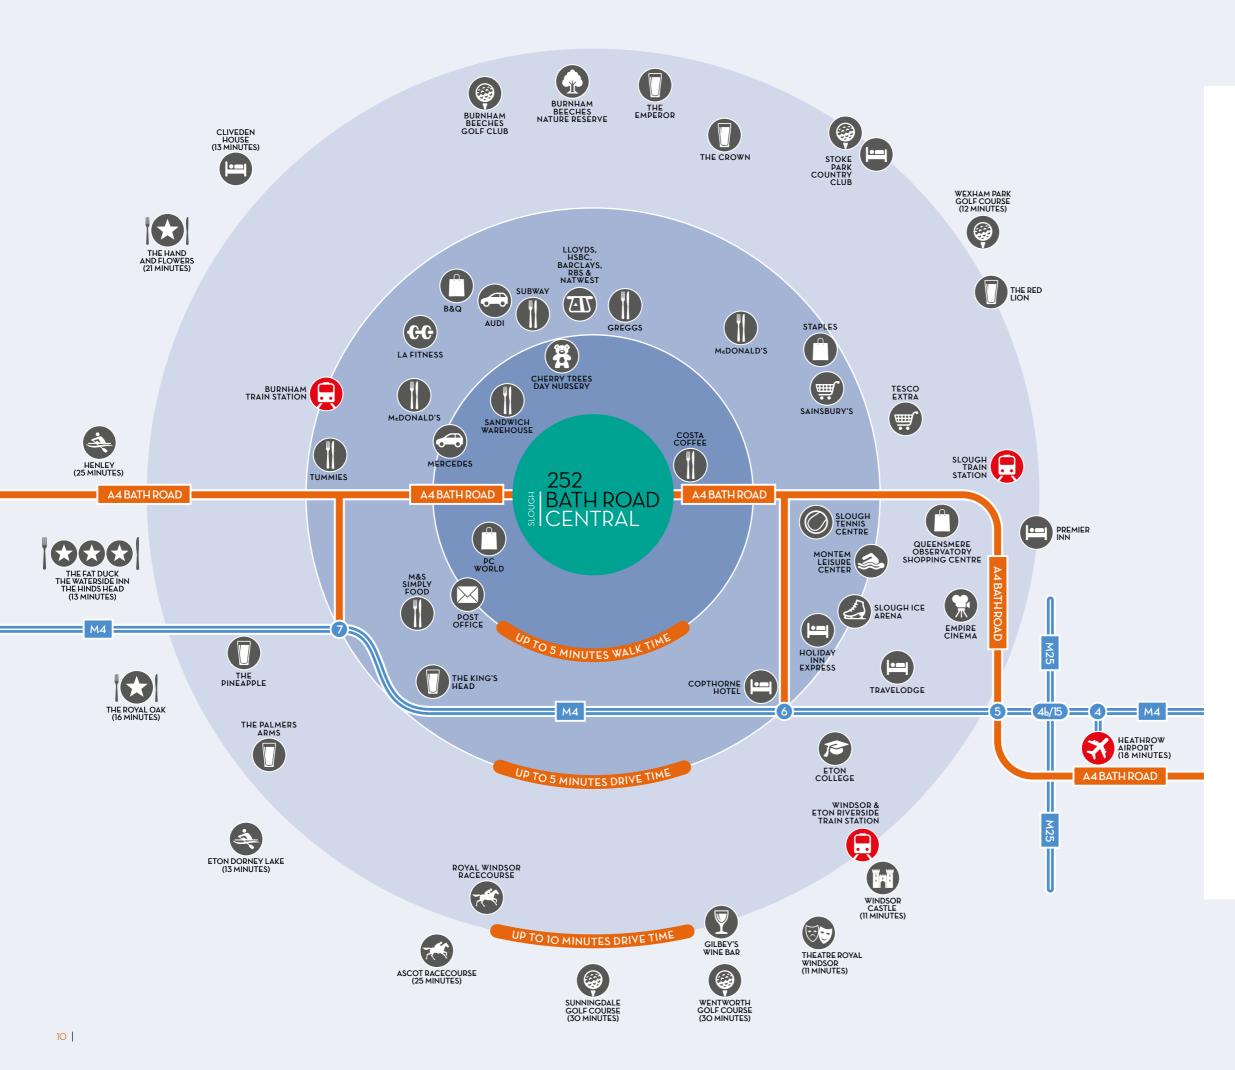

# **GETTING EVERYWHERE**

6 MINUTES. RUNNING

4 TIMES AN HOUR

between Bath Road Central and Slough train station LOCAL BUS SERVICES ALSO OPERATE ALONG THE BATH ROAD PROVIDING STRONG CONNECTIVITY TO THE IMMEDIATE AREA

LESS THAN 7 MILES AWAY

SOURCE: NATIONAL RAIL, TFL & GOOGLE MAPS

A bespoke shuttle bus service (SMaRT) is currently under construction and will provide a direct, non-stopping service

SLOUGH HAS ITS OWN CYCLE HIRE SCHEME WITH BICYCLE STATIONS ACROSS THE TOWN

Local shops and ATMs are just a stroll away

252 BATH ROAD CENTRAL

### THINGS TO DO

IN AND AROUND SLOUGH, THERE IS A RICH SPECTRUM OF AMENITIES; FROM MICHELIN STAR RESTAURANTS TO FAST FOOD DINERS, COUNTRY CLUBS TO CINEMAS.

252 BATH ROAD CENTRAL