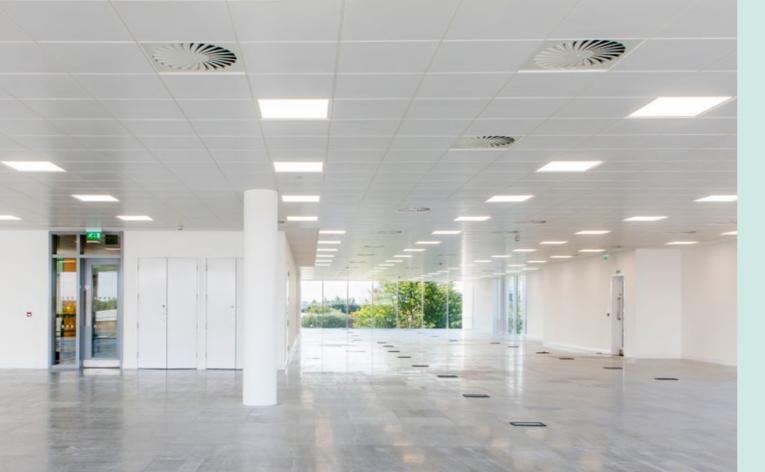

# A DRAMATIC ENTRANCE

252 BATH ROAD IS A NEWLY REFURBISHED SELF-CONTAINED OFFICE BUILDING

THE TRIPLE HEIGHT RECEPTION LEADS ONTO GRADE 'A' OFFICE SPACE

ONLY THE GROUND FLOOR OFFICES COMPRISING 9,720 SQ FT REMAIN AVAILABLE TO LET

#### INTERNAL

- Fully refurbished 3 storey height reception
- 2 x 10-person passenger lifts
- 2.9m floor-to-ceiling height
- New metal raised access floor (250mm void)
- Metal tile suspended ceiling
- LED lighting
- Air conditioning new refrigerant based VRV/VRF heat recovery systems
- Modern refurbished male, female and disabled WCs on each floor
- Separate shower provision on each floor
- EPC B