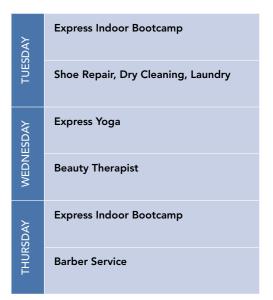

#### WHAT'S ON

Typical weekly events schedule

# ON-SITE AMENITIES

| MONTHLY:        |
|-----------------|
| WANDERING FEAST |
| FOOD MARKET     |

#### WEEKLY:

YOGA FITNESS CLASS SHOE REPAIR DRY CLEANING BARBER

SOURCE: SLOUGH BOROUGH COUNCIL \*NUMBER OF HEADQUARTERS OUTSIDE LONDON