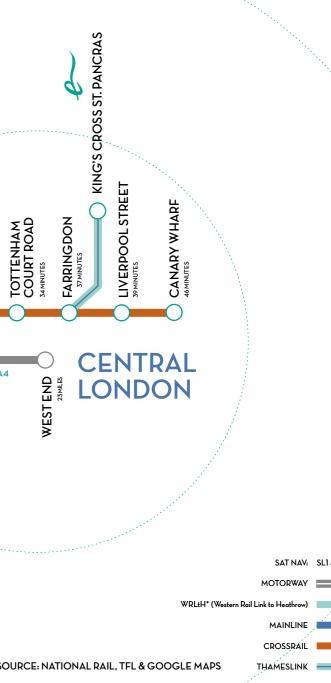

# **GETTING EVERYWHERE**

6 MINUTES. RUNNING

4 TIMES AN HOUR

between Bath Road Central and Slough train station LOCAL BUS SERVICES ALSO OPERATE ALONG THE BATH ROAD PROVIDING STRONG CONNECTIVITY TO THE IMMEDIATE AREA

LESS THAN 7 MILES AWAY

SOURCE: NATIONAL RAIL, TFL & GOOGLE MAPS

A bespoke shuttle bus service (SMaRT) is currently under construction and will provide a direct, non-stopping service

SLOUGH HAS ITS OWN CYCLE HIRE SCHEME WITH BICYCLE STATIONS ACROSS THE TOWN