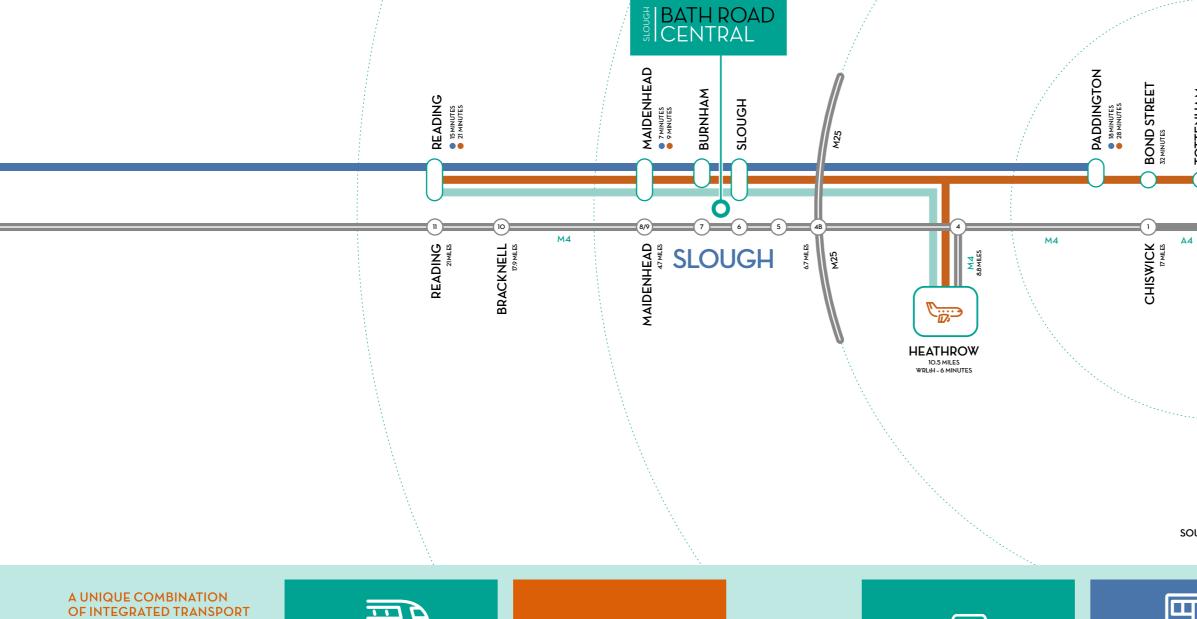

# **GETTING EVERYWHERE**

6 MINUTES. RUNNING

4 TIMES AN HOUR

between Bath Road Central and Slough train station LOCAL BUS SERVICES ALSO OPERATE ALONG THE BATH ROAD PROVIDING STRONG CONNECTIVITY TO THE IMMEDIATE AREA

LESS THAN 7 MILES AWAY

SOURCE: NATIONAL RAIL, TFL & GOOGLE MAPS

A bespoke shuttle bus service (SMaRT) is currently under construction and will provide a direct, non-stopping service

SLOUGH HAS ITS OWN CYCLE HIRE SCHEME WITH BICYCLE STATIONS ACROSS THE TOWN

Local shops and ATMs are just a stroll away

252 BATH ROAD CENTRAL