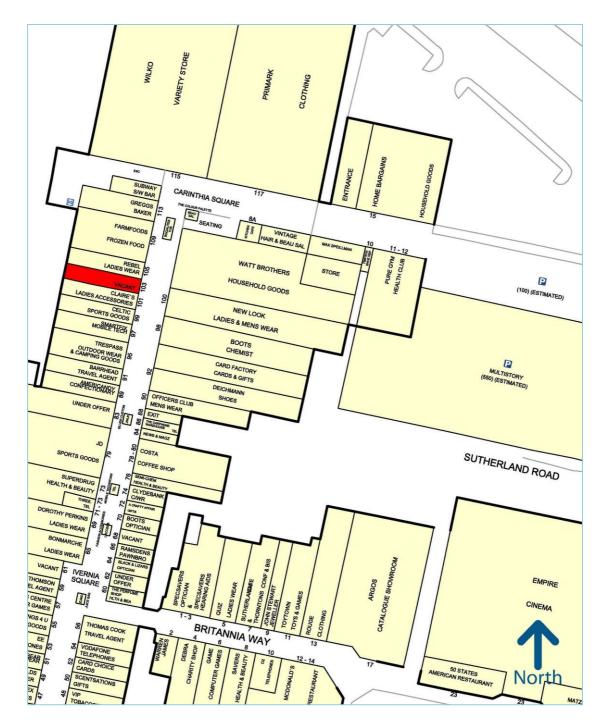

## **Subject Premises**

The subjects are situated in the prime section of Sylvania Way which is fully enclosed and anchored by **Wilkos** and **Primark**.

Nearby retailers include Watt Bros, Boots and Claire's.