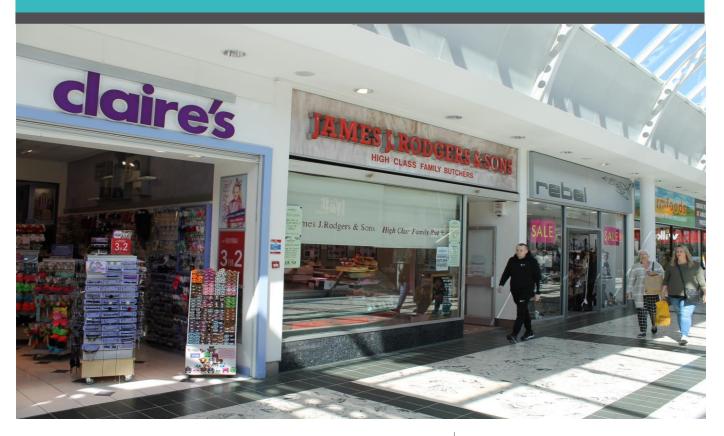

## **Subject Premises**

The subjects are situated in the prime section of Sylvania Way which is fully enclosed and anchored by **Wilkos** and **Primark**.

Nearby retailers include Watt Bros, Boots and Claire's.