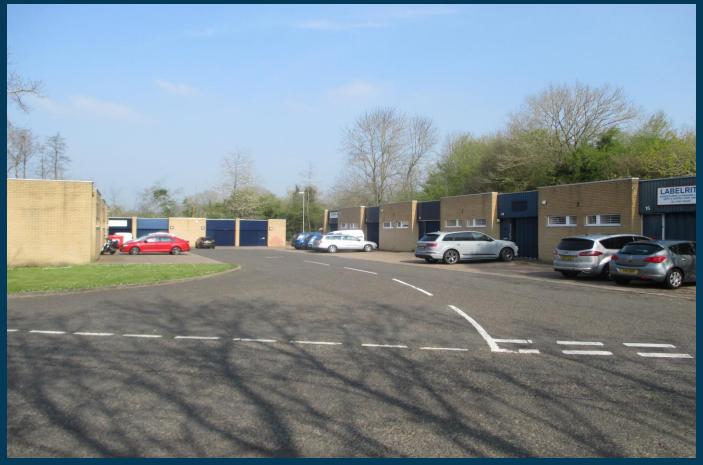

### Description

The estate comprises three terraces of steel frame industrial units with painted concrete floors, brick/blockwork elevations, surmounted by a metal decked roof and are lit by inset translucent roof lights and fluorescent strip lights. Internally the units benefit from w/c facilities with loading access by way of a concertina folding door. Externally the properties have a communal service yard and demised car parking.