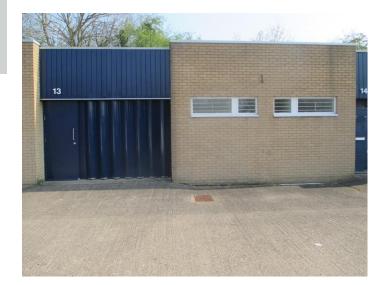

### Description

The estate comprises three terraces of steel frame industrial units with painted concrete floors, brick/blockwork elevations, surmounted by a metal decked roof and are lit by inset translucent roof lights and fluorescent strip lights. Internally the units benefit from w/c facilities with loading access by way of a concertina folding door. Externally the properties have a communal service yard and demised car parking.

### Accommodation

| Description        | Sq Ft          | Sq M          |
|--------------------|----------------|---------------|
| Unit 10 and Unit E | 550 and site   | 51.09         |
| Unit 13<br>Unit 14 | 1,115<br>1,118 | 103.59<br>104 |
| Total              | 3,878          | 360.68        |