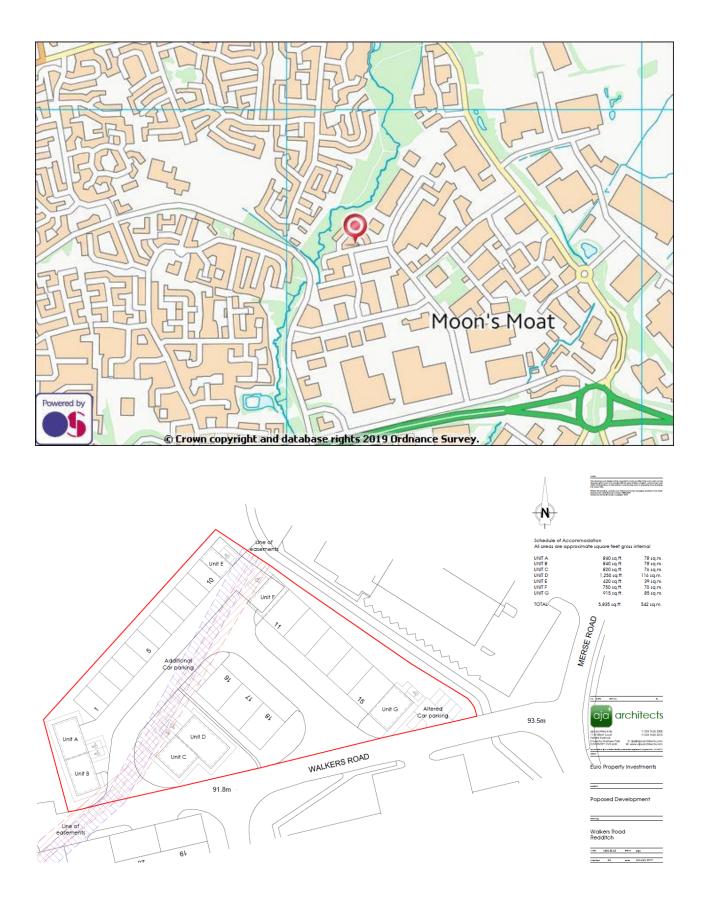

### Location

Manorside Industrial Estate is located in the North Moons Moat area of Redditch off Walkers Road and Merse Road, which is accessed via the Coventry Highway (A4023).

The estate is situated approximately 3 miles to the east of Redditch Town Centre and 3 miles to the south of Junction 3 of the M42 giving excellent access to the wider Midlands motorway network.

### Description

The estate comprises three terraces of steel frame industrial units with painted concrete floors, brick/blockwork elevations, surmounted by a metal decked roof and are lit by inset translucent roof lights and fluorescent strip lights. Internally the units benefit from w/c facilities with loading access by way of a concertina folding door. Externally the properties have a communal service yard and demised car parking.

### Accommodation

| Description        | Sq Ft          | Sq M          |
|--------------------|----------------|---------------|
| Unit 10 and Unit E | 550 and site   | 51.09         |
| Unit 13<br>Unit 14 | 1,115<br>1,118 | 103.59<br>104 |
| Total              | 3,878          | 360.68        |