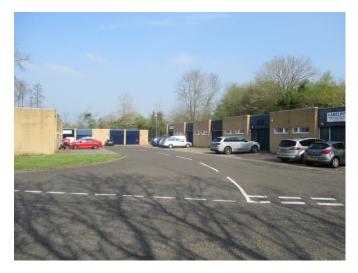

### Description

The estate comprises three terraces of steel frame industrial units with painted concrete floors, brick/blockwork elevations, surmounted by a metal decked roof and are lit by inset translucent roof lights and fluorescent strip lights. Internally the units benefit from w/c facilities with loading access by way of a concertina folding door. Externally the properties have a communal service yard and demised car parking.