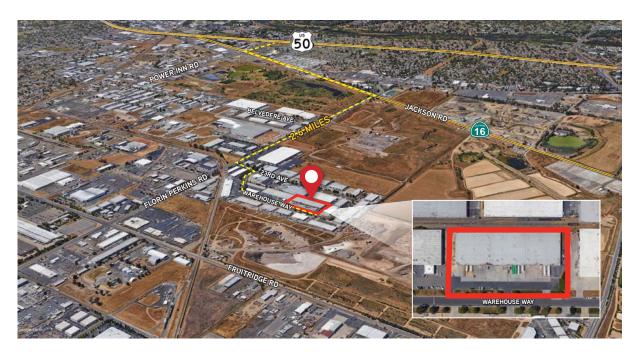

w

- > Within the City of Sacramento
- > Zoned M-2
- > ±76,800 SF Building
- > Possible Rail Service

#### **Property Features**

- > Rail Loading Doors (8)
- > 14' x 14' Drive-In Doors (6)
- > Loading Docks (8)
- > Generous Truck Staging Area
- > New Roof in June 2000
- > Fire Sprinklers (.48/2000) with Pump
- > Indicated 1200 Amp Service
- > 24' Clear Height
- > Small yards
- > Upgraded warehouse lighting (sensors)

### About the Property

This building offers maximum flexibility as it was originally constructed to be demised into multiple suites offering grade level, dock high and rail loading doors. The building has recently been operated as a single tenant building with pass-throughs in the existing demising walls. Fire sprinklers were upgraded with a pump in 2010.

### Location Map



# FOR SALE ±76,800 SF WITH DOCKS

5801 WAREHOUSE WAY | CITY OF SACRAMENTO



#### Property Photos













### FOR SALE ±76,800 SF WITH DOCKS

5801 WAREHOUSE WAY | CITY OF SACRAMENTO



#### Site plan



TOM TYER, SIOR CA DRE #00947850 +1 916 563 3027 tom.tyer@colliers.com

COLLIERS INTERNATIONAL 301 University Avenue Ste 100 Sacramento, CA 95825 www.colliers.com/sacramento

This document has been prepared by Colliers International for advertising and general information only. Colliers International makes no guarantees, representations or warranties of any kind, expressed or implied, regarding the information including, but not limited to, warranties of content, accuracy and reliability. Any interested party should undertake their own inquiries as to the accuracy of their formation.