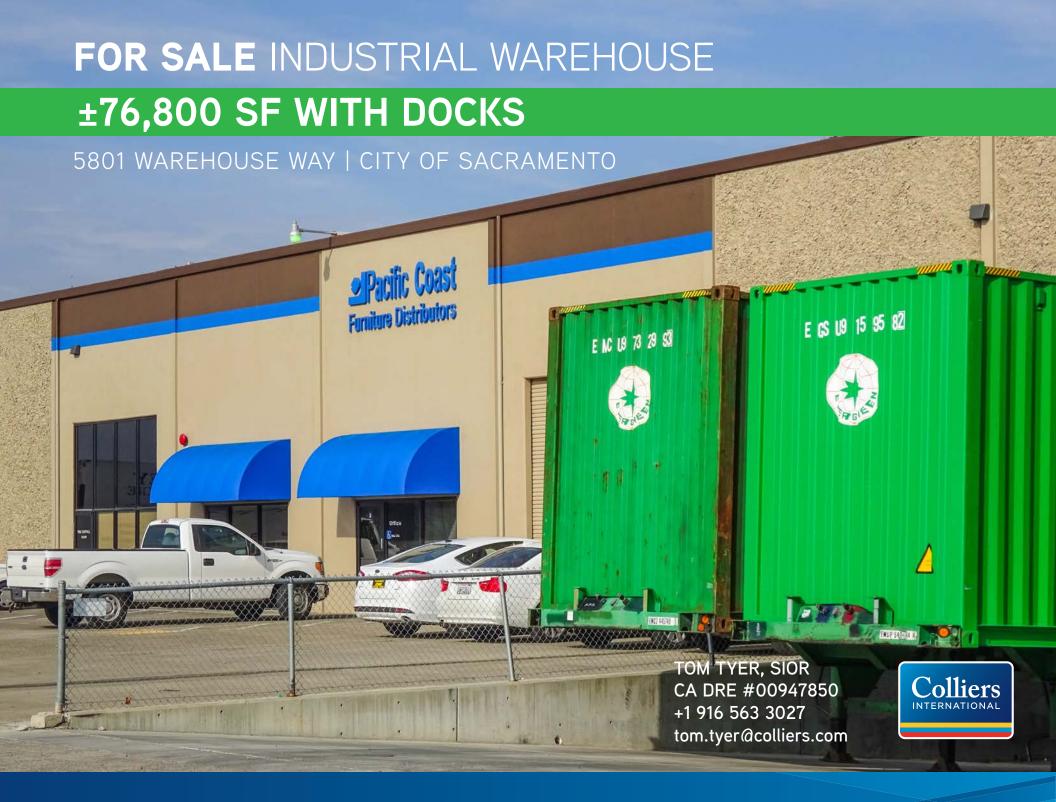

## FOR SALE ±76,800 SF WITH DOCKS

5801 WAREHOUSE WAY | CITY OF SACRAMENTO

# FOR SALE ±76,800 SF WITH DOCKS

5801 WAREHOUSE WAY | CITY OF SACRAMENTO

### FOR SALE ±76,800 SF WITH DOCKS

5801 WAREHOUSE WAY | CITY OF SACRAMENTO