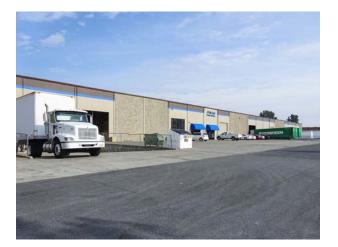

**Property Features**

- > Rail Loading Doors (8)
- > 14' x 14' Drive-In Doors (6)
- > Loading Docks (8)
- > Generous Truck Staging Area
- > New Roof in June 2000
- > Fire Sprinklers (.48/2000) with Pump
- > Indicated 1200 Amp Service
- > 24' Clear Height
- > Small yards
- > Upgraded warehouse lighting (sensors)

### About the Property

This building offers maximum flexibility as it was originally constructed to be demised into multiple suites offering grade level, dock high and rail loading doors. The building has recently been operated as a single tenant building with pass-throughs in the existing demising walls. Fire sprinklers were upgraded with a pump in 2010.

### Location Map



# FOR SALE ±76,800 SF WITH DOCKS

5801 WAREHOUSE WAY | CITY OF SACRAMENTO



#### Property Photos













### FOR SALE ±76,800 SF WITH DOCKS

5801 WAREHOUSE WAY | CITY OF SACRAMENTO



#### Site plan



TOM TYER, SIOR CA DRE #00947850 +1 916 563 3027 tom.tyer@colliers.com

COLLIERS INTERNATIONAL 301 University Avenue Ste 100 Sacramento, CA 95825 www.colliers.com/sacramento

This document has been prepared by Colliers International for advertising and general information only. Colliers International makes no guarantees, representations or warranties of any kind, expressed or implied, regarding the information including, but not limited to, warranties of content, accuracy and reliability. Any interested party should undertake their own inquiries as to the accuracy of their formation. Colliers International excludes unequivocally all inferred or implied terms, conditions and warranties aris