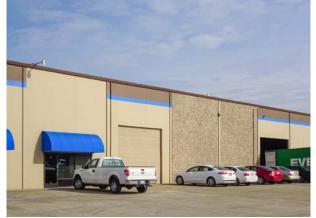

### **Property Features**

- > Rail Loading Doors (8)
- > 14' x 14' Drive-In Doors (6)
- > Loading Docks (8)
- > Generous Truck Staging Area
- > New Roof in June 2000
- > Fire Sprinklers (.48/2000) with Pump
- > Indicated 1200 Amp Service
- > 24' Clear Height
- > Small yards
- > Upgraded warehouse lighting (sensors)

### About the Property

This building offers maximum flexibility as it was originally constructed to be demised into multiple suites offering grade level, dock high and rail loading doors. The building has recently been operated as a single tenant building with pass-throughs in the existing demising walls. Fire sprinklers were upgraded with a pump in 2010.

### Location Map



# FOR SALE ±76,800 SF WITH DOCKS

5801 WAREHOUSE WAY | CITY OF SACRAMENTO



#### Property Photos













### FOR SALE ±76,800 SF WITH DOCKS

5801 WAREHOUSE WAY | CITY OF SACRAMENTO



#### Site plan



TOM TYER, SIOR CA DRE #00947850 +1 916 563 3027 tom.tyer@colliers.com

COLLIERS INTERNATIONAL 301 University Avenue Ste 100 Sacramento, CA 95825 www.colliers.com/sacramento

This document has been prepared by Colliers International for advertising and general information only. Colliers International makes no guarantees, representations or warranties of any kind, expressed or implied, regarding the information including, but not limited to, warranties of content, accuracy and reliability. Any interested party should undertake their own inquiries as to the accuracy of their formation. Colliers International excludes unequivocally all inferred or implied terms, conditions and warranties