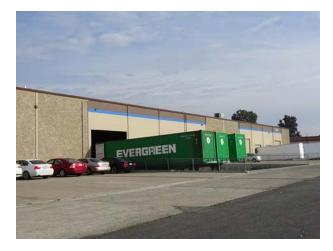

# **Property Features**

- > Rail Loading Doors (8)
- > 14' x 14' Drive-In Doors (6)
- > Loading Docks (8)
- > Generous Truck Staging Area
- > New Roof in June 2000
- > Fire Sprinklers (.48/2000) with Pump
- > Indicated 1200 Amp Service
- > 24' Clear Height
- > Small yards
- > Upgraded warehouse lighting (sensors)

### About the Property

This building offers maximum flexibility as it was originally constructed to be demised into multiple suites offering grade level, dock high and rail loading doors. The building has recently been operated as a single tenant building with pass-throughs in the existing demising walls. Fire sprinklers were upgraded with a pump in 2010.

### Location Map



# FOR SALE ±76,800 SF WITH DOCKS

5801 WAREHOUSE WAY | CITY OF SACRAMENTO



#### Property Photos













### FOR SALE ±76,800 SF WITH DOCKS

5801 WAREHOUSE WAY | CITY OF SACRAMENTO



#### Site plan



TOM TYER, SIOR CA DRE #00947850 +1 916 563 3027 tom.tyer@colliers.com

COLLIERS INTERNATIONAL 301 University Avenue Ste 100 Sacramento, CA 95825 www.colliers.com/sacramento

This document has been prepared by Colliers International for advertising and general information only. Colliers International makes no guarantees, representations or warranties of any kind, expressed or implied, regarding the information including, but not limited to, warranties of content, accuracy and reliability. Any interested party should undertake their own inquiries as to the accuracy of their formation. Colliers International excludes unequivocally all inferred or implied terms, conditions and warranties ar