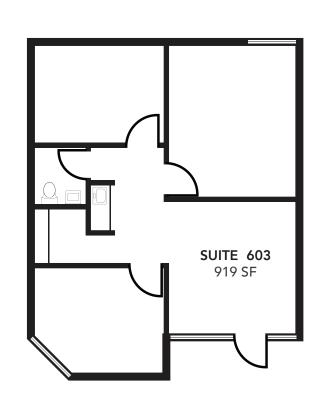

### MISSION VIEJO BUSINESS C E N T E R

| PROJECT AVAILABILITY                         |            |                    |                        |                              |                                       |
|----------------------------------------------|------------|--------------------|------------------------|------------------------------|---------------------------------------|
| ADDRESS                                      | SUITE      | SIZE               | RATE                   | OFFICE SIZE                  | COMMENTS                              |
| 23891 Via Fabricante<br>23891 Via Fabricante | 603<br>610 | 919 SF<br>1,013 SF | \$1.85 MG<br>\$1.60 MG | 100% Office/Retail<br>300 SF | Available 11/15/2021<br>Available Now |
| CAM Expenses Estimated at \$0.26 PSF         |            |                    |                        |                              |                                       |