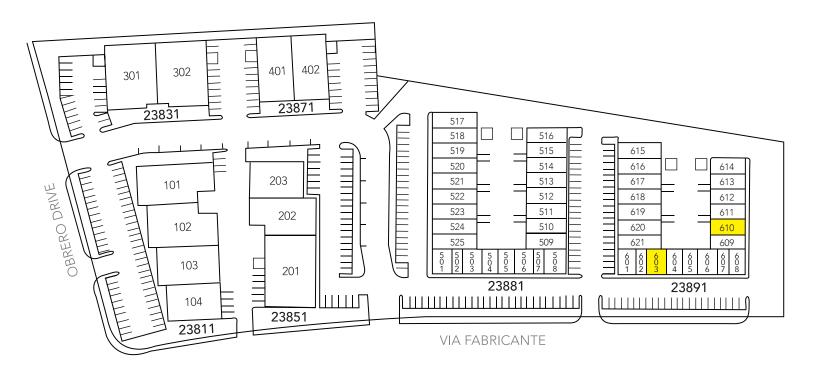

### MISSION VIEJO BUSINESS C E N T E R

| PROJECT AVAILABILITY                         |            |                    |                        |                              |                                       |
|----------------------------------------------|------------|--------------------|------------------------|------------------------------|---------------------------------------|
| ADDRESS                                      | SUITE      | SIZE               | RATE                   | OFFICE SIZE                  | COMMENTS                              |
| 23891 Via Fabricante<br>23891 Via Fabricante | 603<br>610 | 919 SF<br>1,013 SF | \$1.85 MG<br>\$1.60 MG | 100% Office/Retail<br>300 SF | Available 11/15/2021<br>Available Now |
| CAM Expenses Estimated at \$0.26 PSF         |            |                    |                        |                              |                                       |

23891 VIA FABRICANTE

All information furnished regarding property for sale, rental or financing is from sources deemed reliable, but no warranty or representation is made to the accuracy thereof and same is submitted to errors, omissions, change of price, rental or other conditions prior to sale, lease or financing or withdrawal without notice. No liability of any kind is to be imposed on the broker herein.