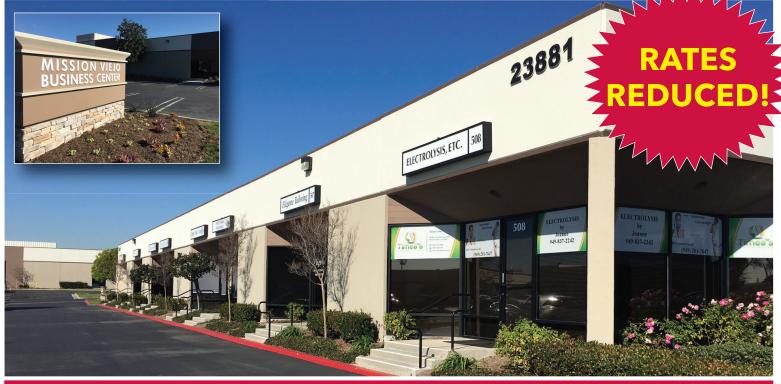

### FOR LEASE MULTI-TENANT INDUSTRIAL SPACE

# MISSION VIEJO SINESS

#### NEW REDUCED LEASE RATES! STARTING FROM \$0.80 PSF FOR 3 MONTHS WITH MINIMUM 37-MONTH LEASE

#### **FEATURES**

- High-image business park
- Office & warehouse suites available
- Surface free parking, 2:1,000
- 100 amp power
- 14' clearance
- Prominent signage
- Ground level loading
- Major street frontage