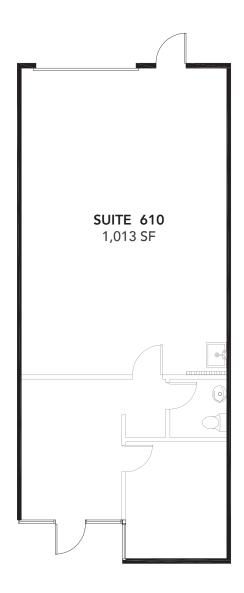

### MISSION VIEJO BUSINESS C E N T E R

| PROJECT AVAILABILITY                         |            |                    |                        |                              |                                       |
|----------------------------------------------|------------|--------------------|------------------------|------------------------------|---------------------------------------|
| ADDRESS                                      | SUITE      | SIZE               | RATE                   | OFFICE SIZE                  | COMMENTS                              |
| 23891 Via Fabricante<br>23891 Via Fabricante | 603<br>610 | 919 SF<br>1,013 SF | \$1.85 MG<br>\$1.60 MG | 100% Office/Retail<br>300 SF | Available 11/15/2021<br>Available Now |
| CAM Expenses Estimated at \$0.26 PSF         |            |                    |                        |                              |                                       |