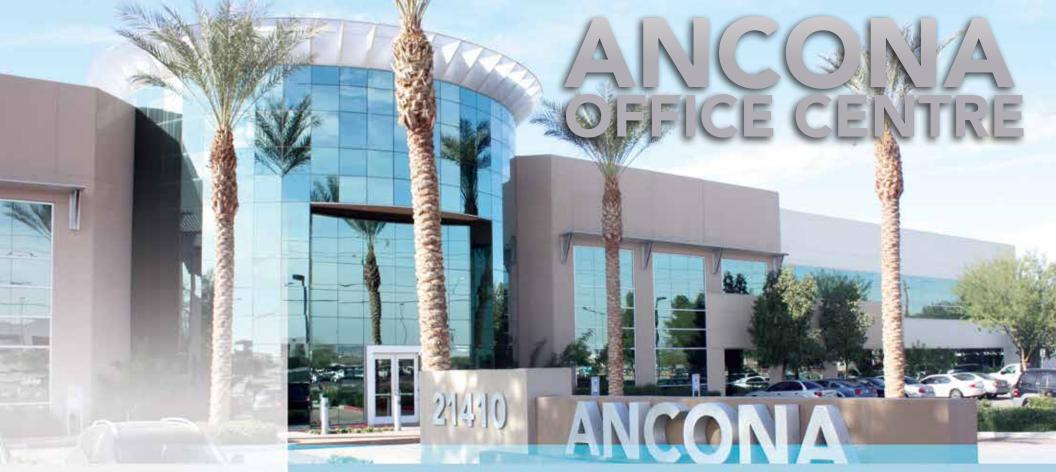

### 21410 NORTH 19TH AVENUE PHOENIX, ARIZONA 85027

### **PROPERTY FEATURES:**

- » ±81,000 square foot, office building
- » Frontage on 19th Avenue
- » Excellent visibility
- » Corporate neighbors include USAA, Cigna, Honeywell, and Cox Communications
- » Easy access to freeways, northwest labor markets, amenities, and residential areas
- » 5/1,000 parking including covered reserved
- » Fiber available