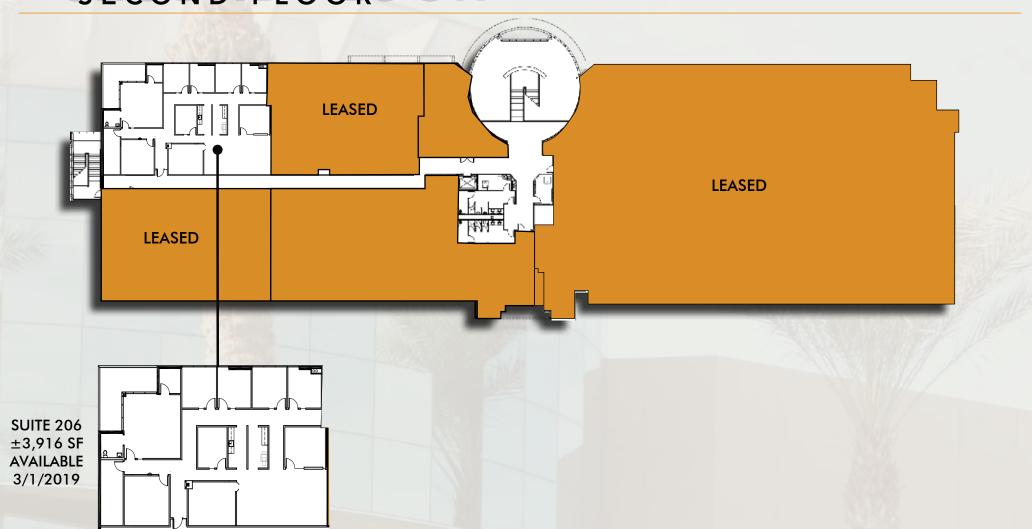

ENUE PHOENIX, ARIZONA 85027

### **PROPERTY FEATURES:**

- » ±81,000 square foot, office building
- » Frontage on 19th Avenue
- » Excellent visibility
- » Corporate neighbors include USAA, Cigna, Honeywell, and Cox Communications
- » Easy access to freeways, northwest labor markets, amenities, and residential areas
- » 5/1,000 parking including covered reserved
- » Fiber available

- » Minutes to Happy Valley Towne Center and Deer Valley Towne Centre
- » One passenger elevator and a "monument" stair case in the lobby
- » Two-story atrium lobby
- » "Through lobby" for excellent visitor and employee access
- » Monument signage to 19th Avenue
- $\,$  » 2005 NAIOP Small Office Building of the Year

# FIRST FLOOR

















21410 NORTH 19TH AVENUE PHOENIX, ARIZONA 85027

## SECOND FLOOR







### **CBRE**

2575 East Camelback Road • Phoenix, Arizona 85016-4290 • T 602.735.5555 • F 602.735.5655 • www.cbre.com/phoenix

© 2017 CREE, Inc. All rights reserved. This information has been obtained from sources believed reliable, but has not been verified for occuracy or completeness. You should conduct a careful, independent investigation of the property and verify all information. Any reliance on this information is solely at your own risk. CREE and the CREE logo are service marks of CREE, inc. and/or its affiliated or related companies in the United States and other countries. All other marks displayed on this document are the property of their respective owners. Photos herein are the property of their respective owners. Photos herein are the property of their respective owners