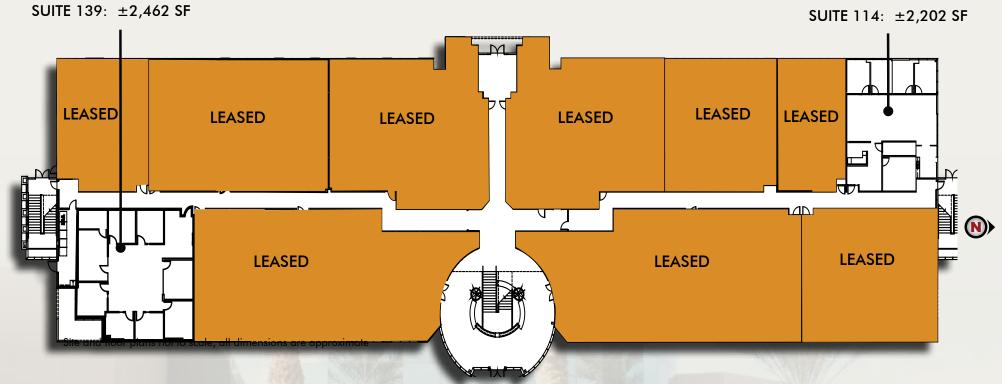

alist 602.735.5262 jasmina.subasic@cbre.com

**CBRE** 

### 21410 NORTH 19TH AVENUE PHOENIX, ARIZONA 85027

### **PROPERTY FEATURES:**

- » ±81,000 square foot, office building
- » Frontage on 19th Avenue
- » Excellent visibility
- » Corporate neighbors include USAA, Cigna, Honeywell, and Cox Communications
- » Easy access to freeways, northwest labor markets, amenities, and residential areas
- » 5/1,000 parking including covered reserved
- » Fiber available

- » Minutes to Happy Valley Towne Center and Deer Valley Towne Centre
- » One passenger elevator and a "monument" stair case in the lobby
- » Two-story atrium lobby
- » "Through lobby" for excellent visitor and employee access
- » Monument signage to 19th Avenue
- $\,$  » 2005 NAIOP Small Office Building of the Year

# FIRST FLOOR

















21410 NORTH 19TH AVENUE PHOENIX, ARIZONA 85027

## SECOND FLOOR







### **CBRE**

2575 East Camelback Road • Phoenix, Arizona 85016-4290 • T 602.735.5555 • F 602.735.5655 • www.cbre.com/phoenix

© 2017 CREE, Inc. All rights reserved. This information has been obtained from sources believed reliable, but has not been verified for occuracy or completeness. You should conduct a careful, independent investigation of the property and verify all information. Any reliance on this information is solely at your own risk. CREE and the CREE logo are service marks of CREE, inc. and/or its affiliated or related companies in the United States and other countries. All other marks displayed on this document are the property of their respective owners. Photos herein are the property of the