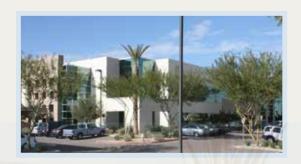

### 21410 NORTH 19TH AVENUE PHOENIX, ARIZONA 85027

### **PROPERTY FEATURES:**

- » ±81,000 square foot, office building
- » Frontage on 19th Avenue
- » Excellent visibility
- » Corporate neighbors include USAA, Cigna, Honeywell, and Cox Communications
- » Easy access to freeways, northwest labor markets, amenities, and residential areas
- » 5/1,000 parking including covered reserved
- » Fiber available