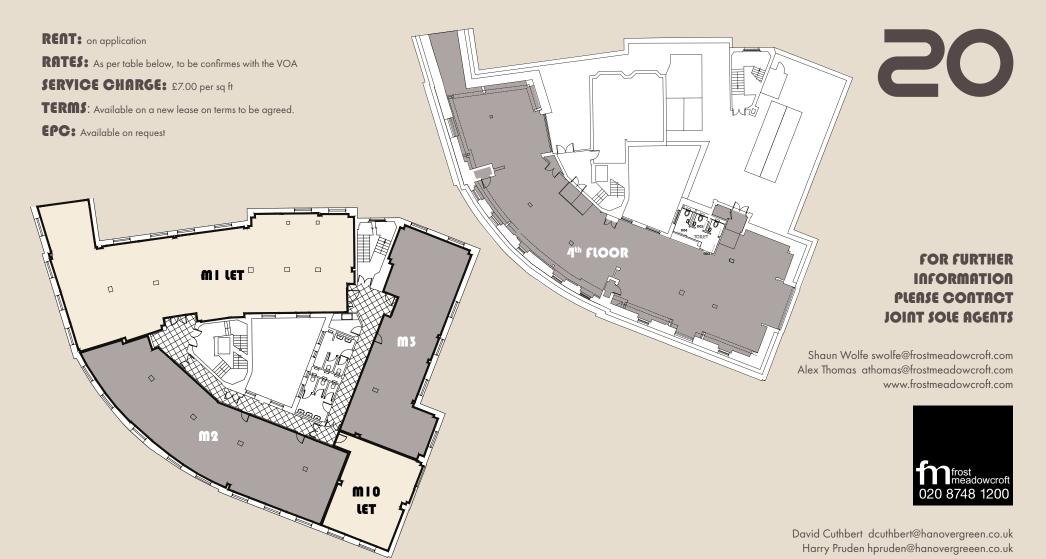

### AMENITIES:

- On-site daytime Receptionist and Caretaker
- CCTV monitored security
- Solid wood flooring
- Air-conditioning
- Open plan offices
- Showers
- Lift access
- Excellent natural light

| floor        | /ize /q ft | /ize /q m | rates per sq ft |
|--------------|------------|-----------|-----------------|
| 4th floor    | 3,382      | 314       | £8.73           |
| Mezzanine M2 | 1,757      | 163       | £10.25          |
| Mezzanine M3 | 1,347      | 125       | £10.45          |