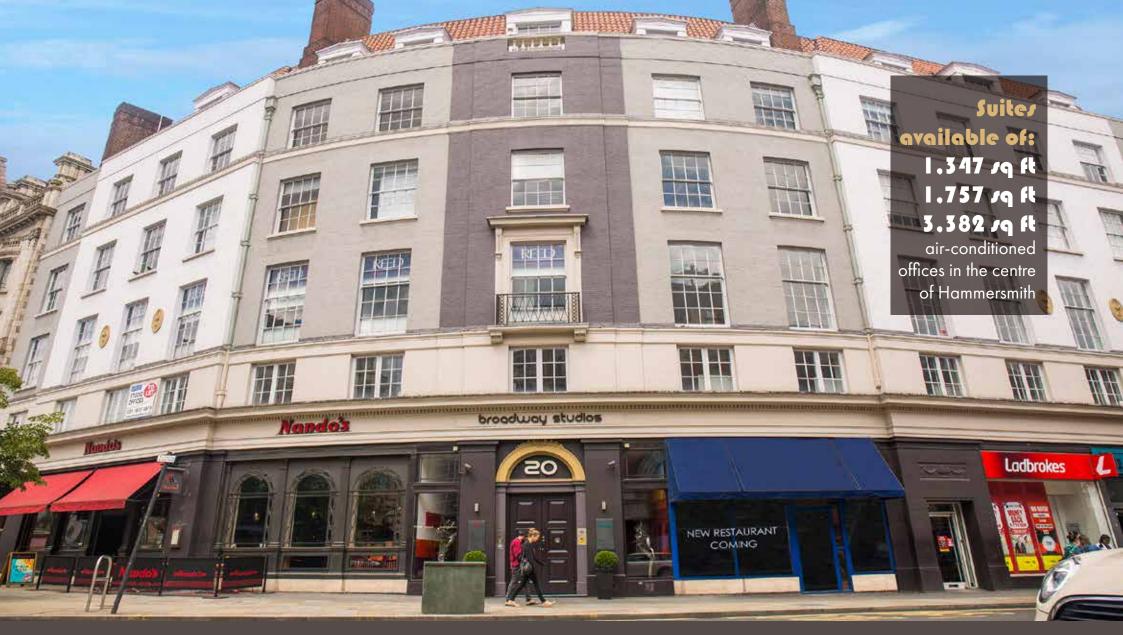

## 20

## **DESCRIPTION:**

Cutting edge design is at the heart of everything at Broadway Studios. Our open plan and bright office spaces bear the signature of our award winning interior designer. From the moment you walk into the vibrant, stylish reception you know you are somewhere different and unique.

### AMENITIES:

- On-site daytime Receptionist and Caretaker
- CCTV monitored security
- Solid wood flooring
- Air-conditioning
- Open plan offices
- Showers
- Lift access
- Excellent natural light

| floor        | /ize /q ft | /ize /q m | rates per sq ft |
|--------------|------------|-----------|-----------------|
| 4th floor    | 3,382      | 314       | £8.73           |
| Mezzanine M2 | 1,757      | 163       | £10.25          |
| Mezzanine M3 | 1,347      | 125       | £10.45          |