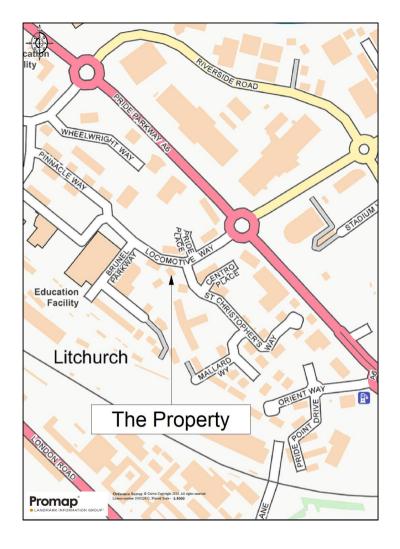

#### Location

The premises occupy a prime position on Pride Park, visible from island 3 just off Pride Parkway. (Turn left into New Park Place off Locomotive Way, immediately after St Christopher's Way).

Pride Park is well established as Derby's premier business park and the premises are within walking distance of the railway station and the city centre. Restaurant and leisure facilities are available on Pride Park with out-of-town shopping facilities available at Wyvern Retail Park nearby.