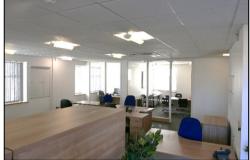

# **Description**

The premises comprise a prominent, high quality ground floor suite of offices of approx.  $82.83m^2 / 892$ sq.ft. which are ready for immediate occupation.

The accommodation is constructed to a high specification which includes raised access floors for power, data and telecoms distribution having a number of floor boxes installed. There is a combined heating and comfort cooling system and the lighting is to Cat 2 standard. There is carpeting throughout. There is also a kitchenette and shared male and female toilet facilities.