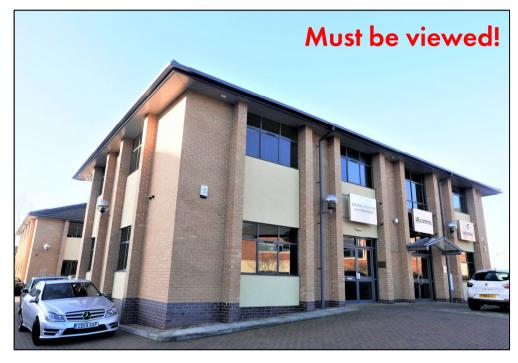

# **High Quality Office Accommodation**

1 New Park Place, Pride Park, Derby DE24 8DZ

#### Location

The premises occupy a prime position on Pride Park, visible from island 3 just off Pride Parkway. (Turn left into New Park Place off Locomotive Way, immediately after St Christopher's Way).

# **Description**

The premises comprise a prominent, high quality ground floor suite of offices of approx.  $82.83m^2 / 892$ sq.ft. which are ready for immediate occupation.

The accommodation is constructed to a high specification which includes raised access floors for power, data and telecoms distribution having a number of floor boxes installed. There is a combined heating and comfort cooling system and the lighting is to Cat 2 standard. There is carpeting throughout. There is also a kitchenette and shared male and female toilet facilities.