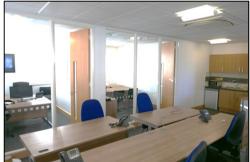

# **Description**

The premises comprise a prominent, high quality ground floor suite of offices of approx.  $82.83m^2 / 892$ sq.ft. which are ready for immediate occupation.

The accommodation is constructed to a high specification which includes raised access floors for power, data and telecoms distribution having a number of floor boxes installed. There is a combined heating and comfort cooling system and the lighting is to Cat 2 standard. There is carpeting throughout. There is also a kitchenette and shared male and female toilet facilities.