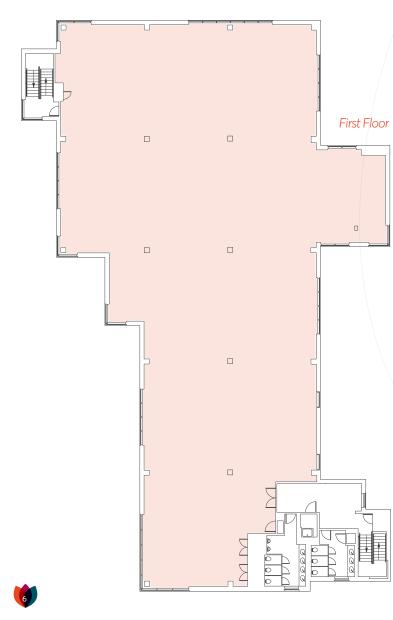

## Indicative Layout

### Schedule of Accommodation

| 1  | Welcome Area           |
|----|------------------------|
| 6  | Meeting Rooms          |
| 2  | Quiet Rooms            |
| 2  | Print Areas            |
| 1  | Comms Room             |
| 96 | Open Plan Workstations |
| 1  | Staff Breakout Area    |
| 12 | Hot Desks              |