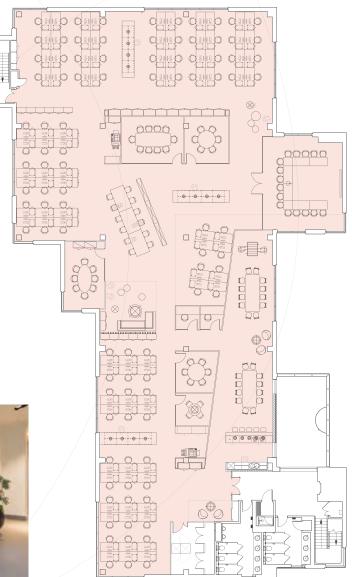

## Indicative Layout

### Schedule of Accommodation

| 1  | Welcome Area           |
|----|------------------------|
| 6  | Meeting Rooms          |
| 2  | Quiet Rooms            |
| 2  | Print Areas            |
| 1  | Comms Room             |
| 96 | Open Plan Workstations |
| 1  | Staff Breakout Area    |
| 12 | Hot Desks              |