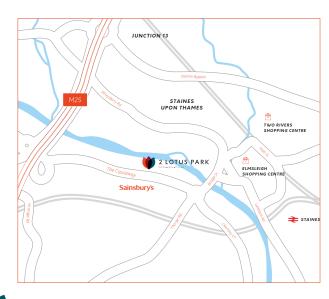

### Location

The convenience of a Sainsbury's Superstore virtually on the park is perfect to grab a guick lunch. A short walk across the river, the Elmsleigh Centre and Two Rivers Retail

M&S, Next, Debenhams, Boots, Currys, H&M, Ernest Jones, Monsoon & Mothercare.