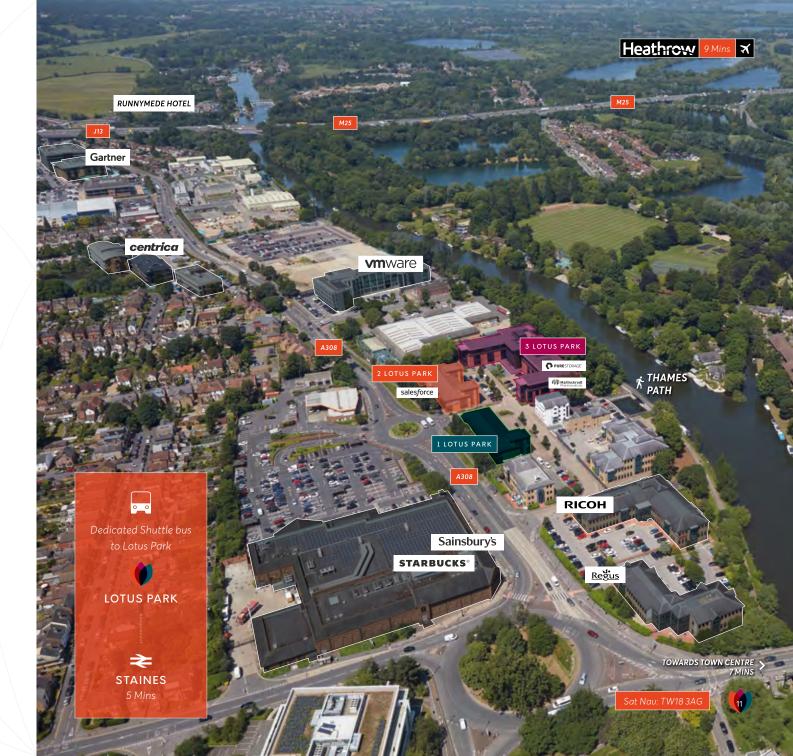

### Location

The convenience of a Sainsbury's Superstore virtually on the park is perfect to grab a guick lunch. A short walk across the river, the Elmsleigh Centre and Two Rivers Retail

M&S, Next, Debenhams, Boots, Currys, H&M, Ernest Jones, Monsoon & Mothercare.

The thriving local economy also benefits from its proximity to nearby centres such as Chertsey, Egham and Windsor.

Ideally located for growing businesses expanding in the region, other high profile occupiers who have chosen to locate their offices in Staines include: