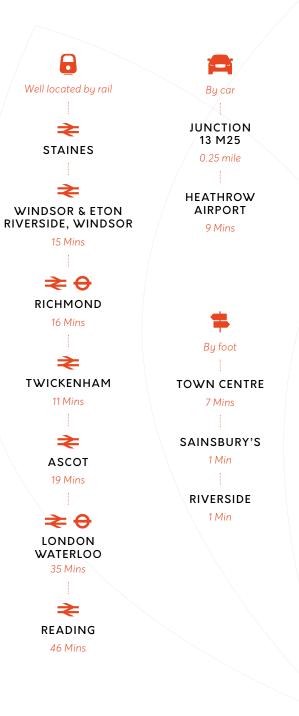

# A global location in a local setting

Staines upon Thames is one of the key office centres in the western corridor, located within the M25, approximately 9 minutes from Heathrow Airport and only 17 miles south-west of Central London.

The thriving local economy also benefits from its proximity to nearby centres such as Chertsey, Egham and Windsor.

Ideally located for growing businesses expanding in the region, other high profile occupiers who have chosen to locate their offices in Staines include: