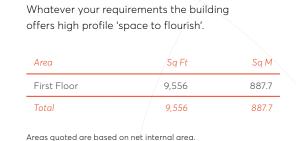

Grow Your Space From 9,556 sq ft (887 sq m) Available























If you're looking for natural light and keen on the finer detail? Let us help you visualise your business at Lotus Park.







## Accommodation



### 2 Lotus Park offers first floor and shared reception.







## Indicative Layout



### Schedule of Accommodation

| 1  | Welcome Area           |
|----|------------------------|
| 6  | Meeting Rooms          |
| 2  | Quiet Rooms            |
| 2  | Print Areas            |
| 1  | Comms Room             |
| 96 | Open Plan Workstations |
| 1  | Staff Breakout Area    |
| 12 | Hot Desks              |



Lotus Park, The Causeway, Staines TW18 3AG

00

Lotus Park itself is perfectly positioned, being a stone's throw from the River Thames and also in close proximity to all the amenities the town centre has to offer.



12 Min Walk

ĸ



**STARBUCKS** 

STARBUCKS 2 Min Walk

K

### Location

The convenience of a Sainsbury's Superstore virtually on the park is perfect to grab a guick lunch. A short walk across the river, the Elmsleigh Centre and Tw