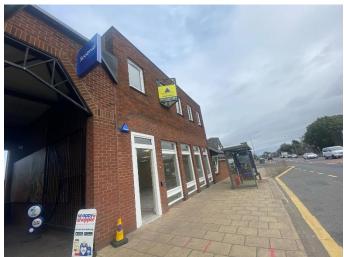

#### **LOCATION**

Broxburn is an established West Lothian town situated on the A89 trunk road which is one of the main vehicular routes that leads a high volume of traffic east into Edinburgh from West Lothian. The subject is located on the north side of East Main Street which is a well-established secondary retail parade home to a mixture of national & local traders including Greggs, Scotmid Coop & Boots.

#### **DESCRIPTION**

The property comprises a self-contained retail/ office suite arranged over the ground & first floor of a two storey brick building. Internally the subject comprises an open plan office with a disabled W.C on the ground floor and a staff room, tea preparation area, store and male & female W.C facilities on the first floor. The property has been recently refurbished to a high standard & would be suitable for a variety of uses subject to the necessary planning consents.