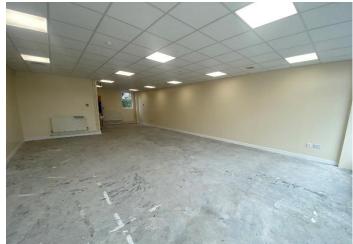

#### **DESCRIPTION**

The property comprises a self-contained retail/ office suite arranged over the ground & first floor of a two storey brick building. Internally the subject comprises an open plan office with a disabled W.C on the ground floor and a staff room, tea preparation area, store and male & female W.C facilities on the first floor. The property has been recently refurbished to a high standard & would be suitable for a variety of uses subject to the necessary planning consents.