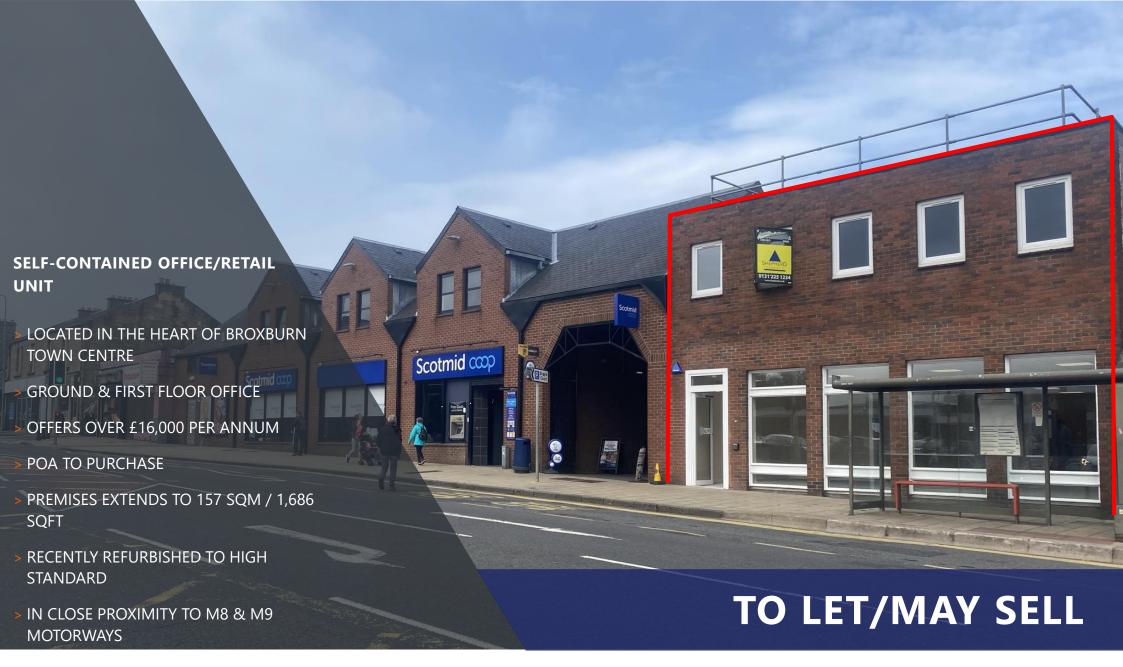

#### **LOCATION**

Broxburn is an established West Lothian town situated on the A89 trunk road which is one of the main vehicular routes that leads a high volume of traffic east into Edinburgh from West Lothian. The subject is located on the north side of East Main Street which is a well-established secondary retail parade home to a mixture of national & local traders including Greggs, Scotmid Coop & Boots.

#### **DESCRIPTION**

The property comprises a self-contained retail/ office suite arranged over the ground & first floor of a two storey brick building. Internally the subject comprises an open plan office with a disabled W.C on the ground floor and a staff room, tea preparation area, store and male & female W.C facilities on the first floor. The property has been recently refurbished to a high standard & would be suitable for a variety of uses subject to the necessary planning consents.