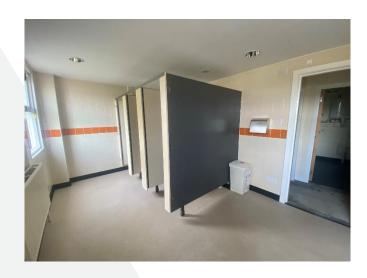

#### **DESCRIPTION**

The property comprises a self-contained retail/ office suite arranged over the ground & first floor of a two storey brick building. Internally the subject comprises an open plan office with a disabled W.C on the ground floor and a staff room, tea preparation area, store and male & female W.C facilities on the first floor. The property has been recently refurbished to a high standard & would be suitable for a variety of uses subject to the necessary planning consents.