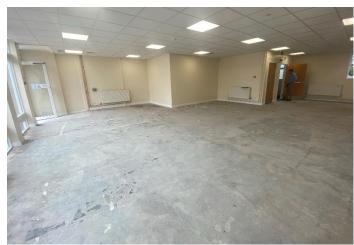

#### **DESCRIPTION**

The property comprises a self-contained retail/ office suite arranged over the ground & first floor of a two storey brick building. Internally the subject comprises an open plan office with a disabled W.C on the ground floor and a staff room, tea preparation area, store and male & female W.C facilities on the first floor. The property has been recently refurbished to a high standard & would be suitable for a variety of uses subject to the necessary planning consents.