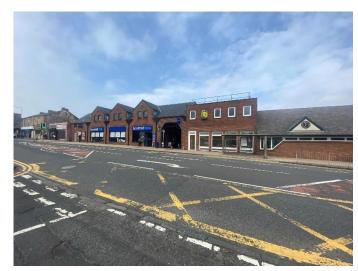

#### **LOCATION**

Broxburn is an established West Lothian town situated on the A89 trunk road which is one of the main vehicular routes that leads a high volume of traffic east into Edinburgh from West Lothian. The subject is located on the north side of East Main Street which is a well-established secondary retail parade home to a mixture of national & local traders including Greggs, Scotmid Coop & Boots.

#### **DESCRIPTION**

The property comprises a self-contained retail/ office suite arranged over the ground & first floor of a two storey brick building. Internally the subject comprises an open plan office with a disabled W.C on the ground floor and a staff room, tea preparation area, store and male & female W.C facilities on the first floor. The property has been recently refurbished to a high standard & would be suitable for a variety of uses subject to the necessary planning consents.