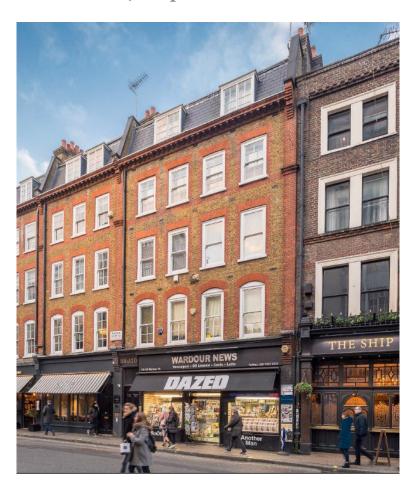

# 118-120 WARDOUR STREET | SOHO | W1F OAU

#### Location

The property is located on the east side of Wardour Street and is opposite the junction with Broadwick Street. Piccadilly Circus (Bakerloo and Piccadilly line), Tottenham Court Road (Northern Line and Central line) and Oxford Circus (Bakerloo, Central and Victoria line) underground stations are all within easy walking distance. Wardour Street itself is famous for its numerous high quality bars and restaurants and is viewed as the heart of Soho.

### Description

The space is available on a short-term lease until June 2021. The suite is situated on the first floor of this elegant facade period building and benefits from fantastic floor to ceiling height. The floor provides a kitchenette and three open plan work areas. The floor also benefits from being furnished.