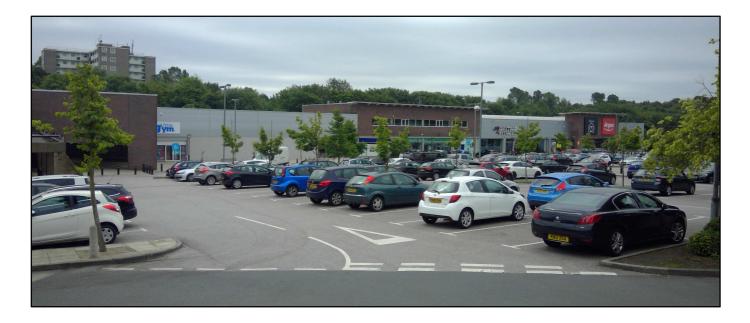

#### DESCRIPTION

The property forms part of Moor Allerton District Centre and is anchored by Sainsbury's and Homebase.

The district centre recently benefitted from a programme of investment works to improve the centre's car parking, lighting and facias.

This revitalisation has attracted new national occupiers including Argos, Anytime Fitness, Habitat and The Little Gym.

The subject unit is located immediately adjacent to the newly opened Costa Coffee and Holly House Veterinary Clinic (Independent Vetcare).