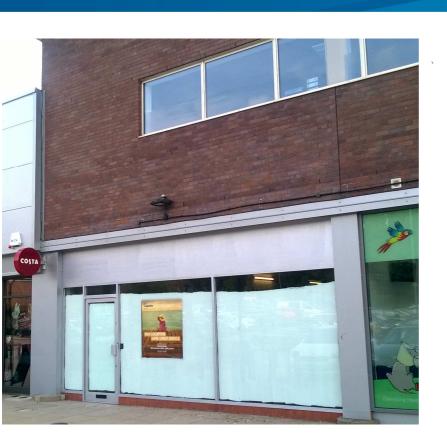

## LOCATION

Moor Allerton District Centre is located 4 miles north of Leeds city centre, occupying a prominent position on the A6120 Ring Road at its junction with King Lane.

The subject unit is located to the middle of the retail parade offering a prominent position on site.

This revitalisation has attracted new national occupiers including Argos, Anytime Fitness, Habitat and The Little Gym.

The subject unit is located immediately adjacent to the newly opened Costa Coffee and Holly House Veterinary Clinic (Independent Vetcare).