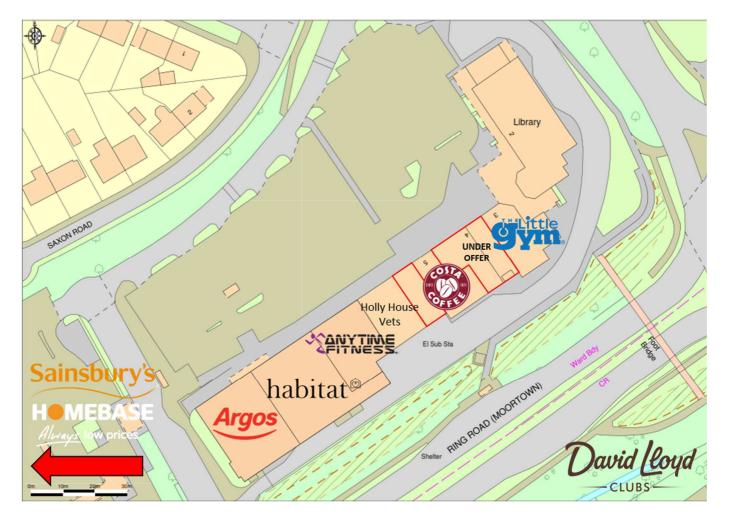

#### DESCRIPTION

The property forms part of Moor Allerton District Centre and is anchored by Sainsbury's and Homebase.

The district centre recently benefitted from a programme of investment works to improve the centre's car parking, lighting and facias.

This revitalisation has attracted new national occupiers including Argos, Anytime Fitness, Habitat and The Little Gym.

The subject unit is located immediately adjacent to the newly opened Costa Coffee and Holly House Veterinary Clinic (Independent Vetcare).

Other occupiers on site include Penny Fun Public House and Leeds City Council Community Hub, incorporating library function.

#### EPC

An Energy Performance Certificate for the property is available upon request.

- North Leeds principal retail destination
- 1,044 sq. ft. Ground Floor retail
- Nearby occupiers include
  75,000 sq. ft. Sainsbury's,
  Homebase, Argos, Anytime
  Fitness, Costa Coffee, Habitat
  and The Little Gym.
- Unit F/G Under Offer to national homewares retailer