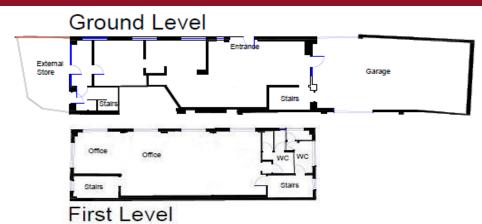

#### **Accommodation:**

Gross Internal Areas as follows:

Ground Floor: 1,756 ft2 / 163.10m2

First Floor: 1,111ft2 / 103.20m2

Total: 2,866ft2 / 266.30m2

\*Plans not to scale – as a guide only