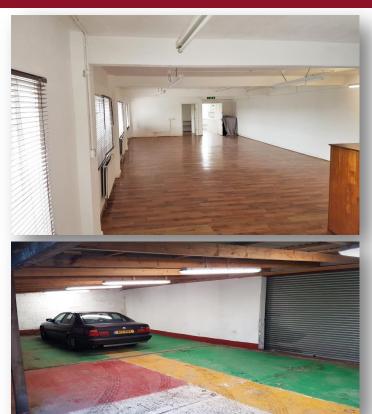

**The Property:** Previously occupied by a tool hire company, this well presented and adaptable two storey warehouse building has separate roller shutter access to a secured garage allowing parking for up to 4 cars and additional storage (outside the current Congestion Charge Zone). Ground level is well laid out with good natural light and high ceilings, allowing for a variety of uses (STPP). First floor level benefits from well presented ancillary warehouse offices, with a kitchenette and WCs.

### **Features:**

- Excellent King Cross hub location
- Adaptable space suitable for alternative uses STPP
- Up to three of possible entrances for customer/employees
- Gas Central Heating
- Separate roller shutter access
- Secured parking for up to 4 cars or storage to serve a trade counter
- Well appointed 1<sup>st</sup> floor offices with kitchenette and WC