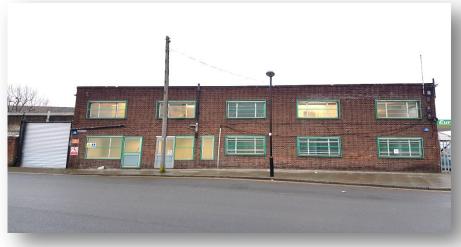

## TO LET

Warehouse/Showroom, 1<sup>st</sup> Floor Offices and Secured Parking

2,866ft2 / 266.30m2

**Location:** Occupying a prominent corner position fronting both York Way and Randell's Road directly opposite The Kings Cross Regeneration Scheme and moments from the popular Granary Square and King's Boulevard and a 10 minute walk to Kings Cross St. Pancras Station.

**The Property:** Previously occupied by a tool hire company, this well presented and adaptable two storey warehouse building has separate roller shutter access to a secured garage allowing parking for up to 4 cars and additional storage (outside the current Congestion Charge Zone). Ground level is well laid out with good natural light and high ceilings, allowing for a variety of uses (STPP). First floor level benefits from well presented ancillary warehouse offices, with a kitchenette and WCs.