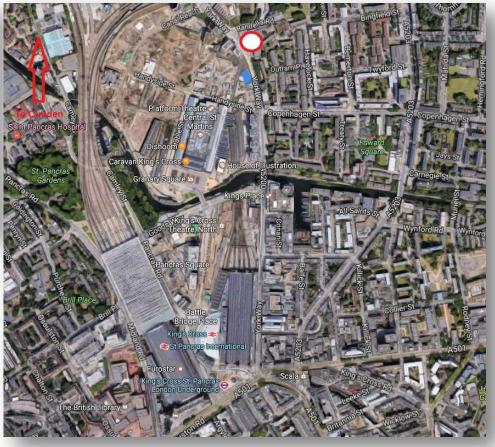

## TO LET

Warehouse/Showroom, 1<sup>st</sup> Floor Offices and Secured Parking

2,866ft2 / 266.30m2

**Location:** Occupying a prominent corner position fronting both York Way and Randell's Road directly opposite The Kings Cross Regeneration Scheme and moments from the popular Granary Square and King's Boulevard and a 10 minute walk to Kings Cross St. Pancras Station.