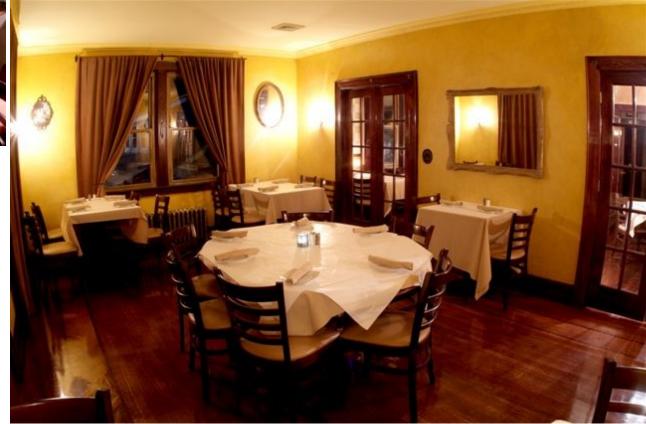

## 1 King St, Marlborough, NY 12542

- Established Restaurant Venue in Hamlet of Marlborough
  - 3,332 SF,
  - 2 Stories Finished
  - Separate Entrances For Each Floor
  - Interior Recently Re-furbished
  - Brick Exterior
- Currently Vacant but in Move-In condition
- Muni Water, Sewer and Natural Gas
- Annual Rent Potential:
  - Restaurant Operator \$43,260 NNN
- Asking Price: \$419,000
- Contact: