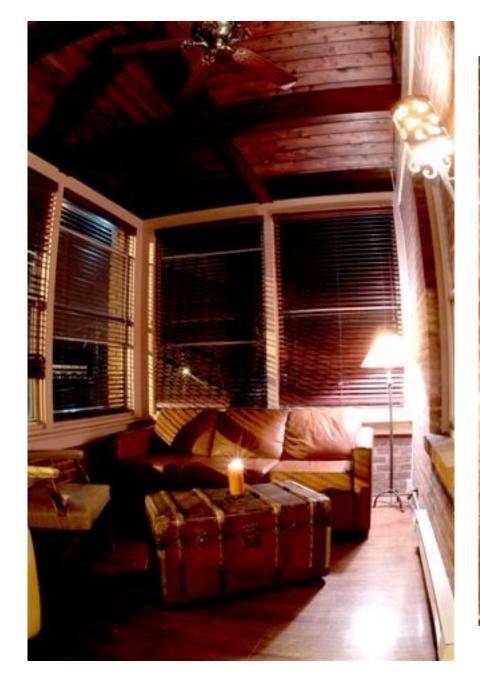

## 1 King St, Marlborough, NY 12542

- Established Restaurant Venue in Hamlet of Marlborough
  - 3,332 SF,
  - 2 Stories Finished
  - Separate Entrances For Each Floor
  - Interior Recently Re-furbished
  - Brick Exterior
- Currently Vacant but in Move-In condition
- Muni Water, Sewer and Natural Gas
- Annual Rent Potential:
  - Restaurant Operator \$43,260 NNN
- Asking Price: \$419,000
- Contact: