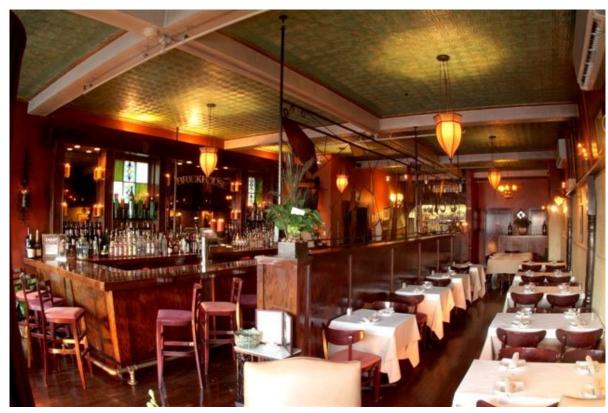

## 1 King St, Marlborough, NY 12542

- Established Restaurant Venue in Hamlet of Marlborough
  - 3,332 SF,
  - 2 Stories Finished
  - Separate Entrances For Each Floor
  - Interior Recently Re-furbished
  - Brick Exterior
- Currently Vacant but in Move-In condition
- Muni Water, Sewer and Natural Gas
- Annual Rent Potential:
  - Restaurant Operator \$43,260 NNN
- Asking Price: \$419,000
- Contact: