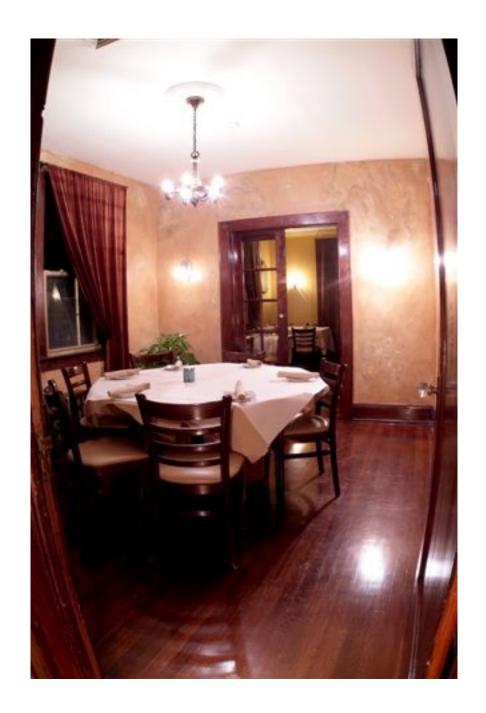

## 1 King St, Marlborough, NY 12542

- Established Restaurant Venue in Hamlet of Marlborough
  - 3,332 SF,
  - 2 Stories Finished
  - Separate Entrances For Each Floor
  - Interior Recently Re-furbished
  - Brick Exterior
- Currently Vacant but in Move-In condition
- Muni Water, Sewer and Natural Gas
- Annual Rent Potential:
  - Restaurant Operator \$43,260 NNN
- Asking Price: \$419,000
- Contact: