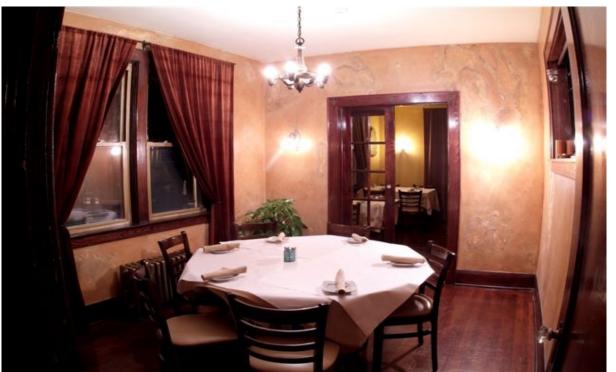

## 1 King St, Marlborough, NY 12542

- Established Restaurant Venue in Hamlet of Marlborough
  - 3,332 SF,
  - 2 Stories Finished
  - Separate Entrances For Each Floor
  - Interior Recently Re-furbished
  - Brick Exterior
- Currently Vacant but in Move-In condition
- Muni Water, Sewer and Natural Gas
- Annual Rent Potential:
  - Restaurant Operator \$43,260 NNN
- Asking Price: \$419,000
- Contact: