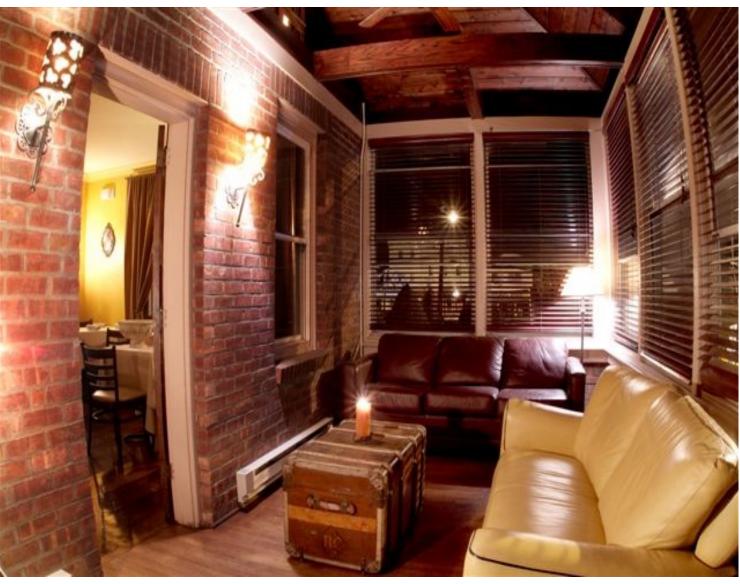

## 1 King St, Marlborough, NY 12542

- Established Restaurant Venue in Hamlet of Marlborough
  - 3,332 SF,
  - 2 Stories Finished
  - Separate Entrances For Each Floor
  - Interior Recently Re-furbished
  - Brick Exterior
- Currently Vacant but in Move-In condition
- Muni Water, Sewer and Natural Gas
- Annual Rent Potential:
  - Restaurant Operator \$43,260 NNN
- Asking Price: \$419,000
- Contact: