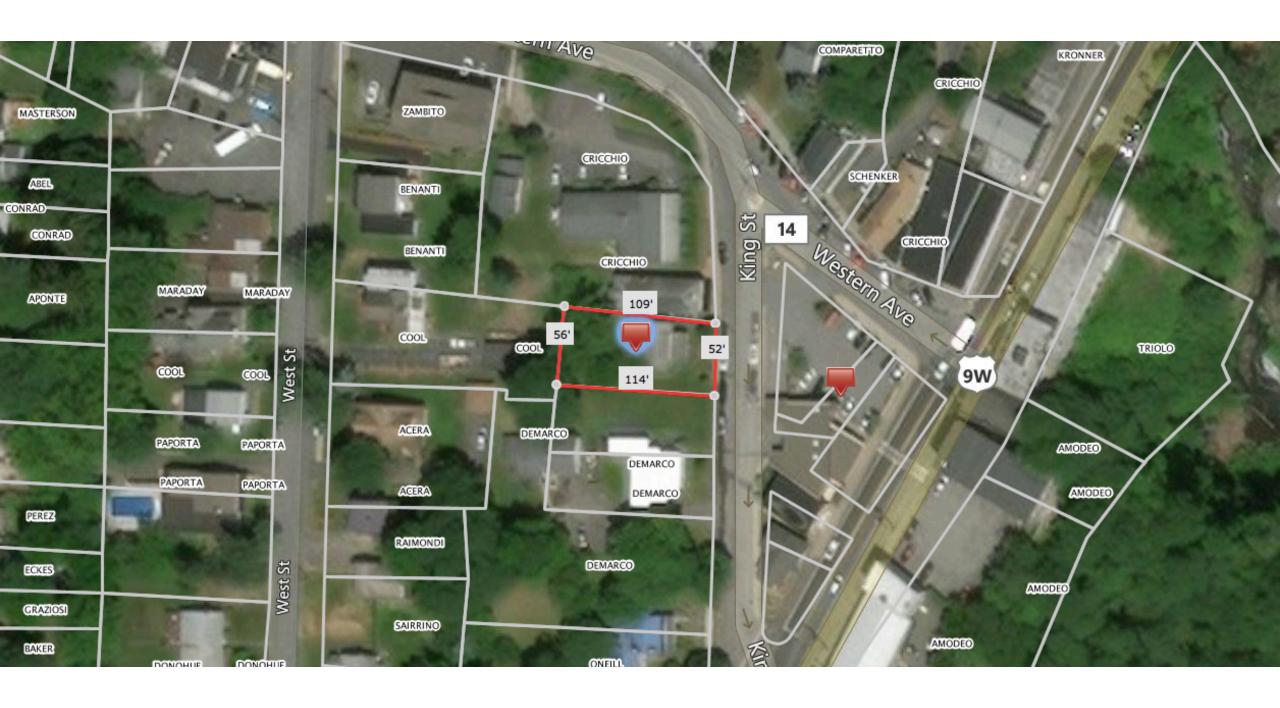

## 1 King St, Marlboro, NY 12542-6141, Ulster County

| Property Detail           | Comparables | Market Trends | Neighbors                        | Neighborhood Profile | Assessor Map | Flood Map              |                                |
|---------------------------|-------------|---------------|----------------------------------|----------------------|--------------|------------------------|--------------------------------|
| Location In               | formation   |               |                                  |                      |              |                        |                                |
| City/Town:                |             |               | Mariboro                         |                      |              | Zoning:                | С                              |
| School District:          |             |               | Marlboro                         |                      |              | Section:               | 108-12                         |
| Zip Code Property:        |             |               | 12542                            |                      |              | lood Zone Code:        | X                              |
| Census Tract:             |             |               | 9538.00                          |                      |              | lood Zone Panel:       | 36111C0905E                    |
| Carrier Route:            |             |               | R002                             |                      |              | Flood Zone Date:       | 09/25/2009                     |
| Tax Informa               | ation       |               |                                  |                      |              |                        |                                |
| Tax ID:                   |             |               | 513600.108.012-0003-013.000/0000 |                      |              | % Improved:            | 80%                            |
| SWIS:                     |             |               | 513600                           |                      |              | APN:                   | 3600-108.012-0003-013.000-0000 |
| Block:                    |             |               | 3                                |                      |              | Parcel ID:             | 360010801200030130000000       |
| Lot:                      |             |               | 13                               |                      |              |                        |                                |
| Assessment                | t & Tax     |               |                                  |                      |              |                        |                                |
| Assessment Year           |             |               | 2016                             |                      |              | 015                    | 2014                           |
| Assessed Value - Total    |             |               | \$252,000                        |                      |              | 252,000                | \$252,000                      |
| Assessed Value - Land     |             |               | \$50,500                         |                      |              | 50,500                 | \$50,500                       |
| Assessed Value - Improved |             |               | \$201,500                        |                      |              | 201,500                | \$201,500                      |
| YOY Assessed Change (\$)  |             |               | \$0                              |                      |              | 0                      |                                |
| YOY Assessed Change (%)   |             |               | 0%                               |                      |              | %                      |                                |
| Market Value - Total      |             | \$252,000     |                                  | \$                   | 252,000      | \$252,000              |                                |
| Tax Year                  |             |               | Total Tax                        |                      |              | hange (\$)             | Change (%)                     |
| 2014                      |             |               | \$10,848                         |                      |              |                        |                                |
| 2015                      |             |               | \$10,660                         |                      |              | 188                    | -1.73%                         |
| 2016                      |             |               | \$10,726                         |                      | \$           | 66                     | 0.62%                          |
| Characteris               | tics        |               |                                  |                      |              |                        |                                |
| Property Class:           |             |               | Restaurant                       |                      |              | Construction Grade:    | Average                        |
| Land Use -CoreLogic:      |             |               | Restaurant Building              |                      |              | Vater:                 | Commercial                     |
| Lot Frontage:             |             |               | 45                               |                      |              | Gewer:                 | Commercial                     |
| Lot Depth:                |             |               | 117                              |                      |              | orch:                  | Covered Porch                  |
| Lot Acres:                |             |               | 0.1209                           |                      |              | Porch 1 Area:          | 35                             |
| Lot St Ft:                |             |               | 5,265                            |                      | 5            | State Use Description: | Restaurant-421                 |
| Building Sq Ft:           |             |               | 3,332                            |                      |              |                        |                                |