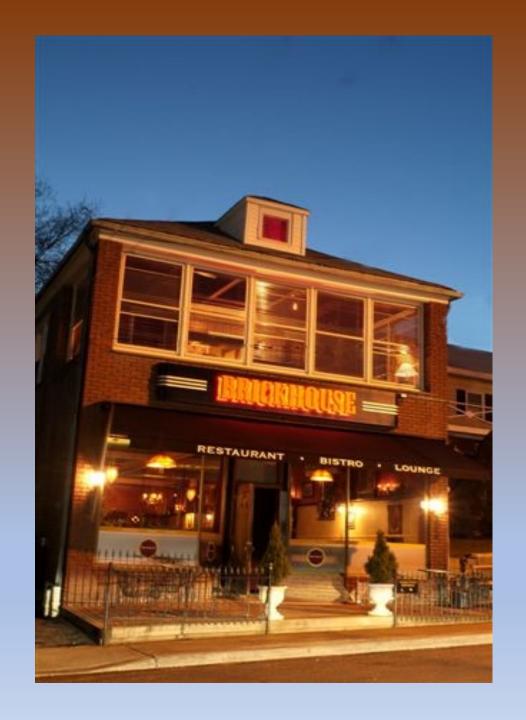

## 1 King St, Marlborough, NY 12542

- Established Restaurant Venue in Hamlet of Marlborough
  - 3,332 SF,
  - 2 Stories Finished
  - Separate Entrances For Each Floor
  - Interior Recently Re-furbished
  - Brick Exterior
- Currently Vacant but in Move-In condition
- Muni Water, Sewer and Natural Gas
- Annual Rent Potential:
  - Restaurant Operator \$43,260 NNN
- Asking Price: \$419,000
- Contact: