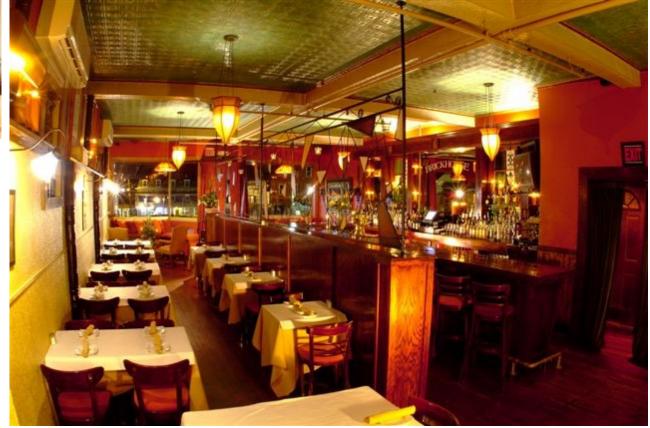

## 1 King St, Marlborough, NY 12542

- Established Restaurant Venue in Hamlet of Marlborough
  - 3,332 SF,
  - 2 Stories Finished
  - Separate Entrances For Each Floor
  - Interior Recently Re-furbished
  - Brick Exterior
- Currently Vacant but in Move-In condition
- Muni Water, Sewer and Natural Gas
- Annual Rent Potential:
  - Restaurant Operator \$43,260 NNN
- Asking Price: \$419,000
- Contact: