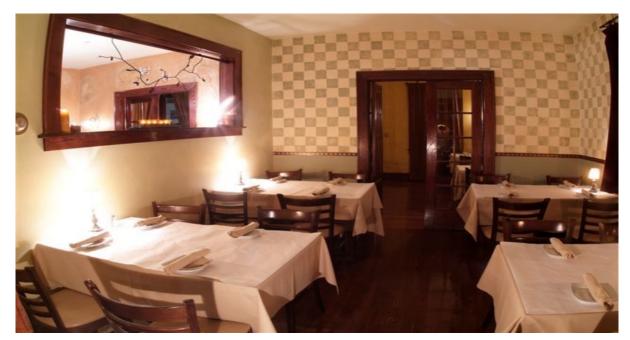

## 1 King St, Marlborough, NY 12542

- Established Restaurant Venue in Hamlet of Marlborough
  - 3,332 SF,
  - 2 Stories Finished
  - Separate Entrances For Each Floor
  - Interior Recently Re-furbished
  - Brick Exterior
- Currently Vacant but in Move-In condition
- Muni Water, Sewer and Natural Gas
- Annual Rent Potential:
  - Restaurant Operator \$43,260 NNN
- Asking Price: \$419,000
- Contact: