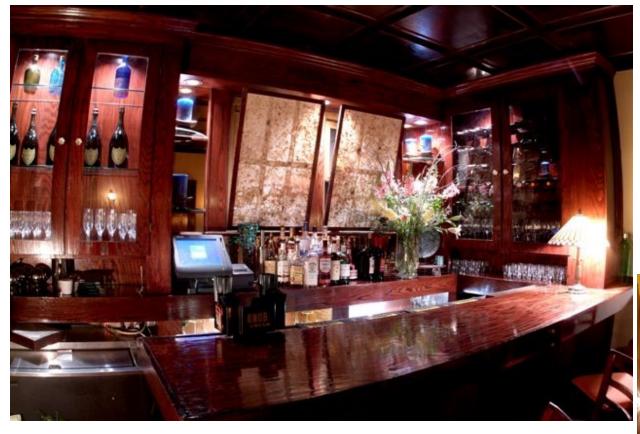

## 1 King St, Marlborough, NY 12542

- Established Restaurant Venue in Hamlet of Marlborough
  - 3,332 SF,
  - 2 Stories Finished
  - Separate Entrances For Each Floor
  - Interior Recently Re-furbished
  - Brick Exterior
- Currently Vacant but in Move-In condition
- Muni Water, Sewer and Natural Gas
- Annual Rent Potential:
  - Restaurant Operator \$43,260 NNN
- Asking Price: \$419,000
- Contact: