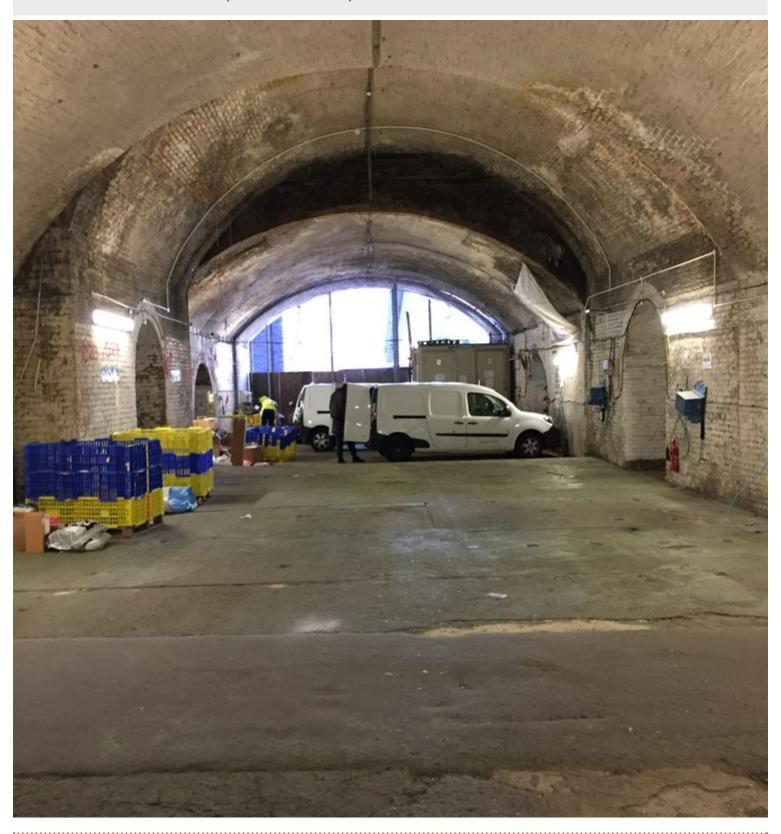

## **DESCRIPTION**

A rare opportunity to lease railway arches in the heart of the South Bank. The arches benefit from excellent transfer links and are approximately mid way between London Bridge (Jubilee and Northern Line) and Southwark (Jubilee Line) Stations.

The property comprises a series of 7 railway arches, all interconnecting and has three points of access - two of which are along Union Street and another from Wardens Grove.