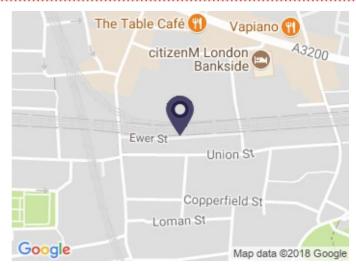

## **DESCRIPTION**

A rare opportunity to lease railway arches in the heart of the South Bank. The arches benefit from excellent transfer links and are approximately mid way between London Bridge (Jubilee and Northern Line) and Southwark (Jubilee Line) Stations.