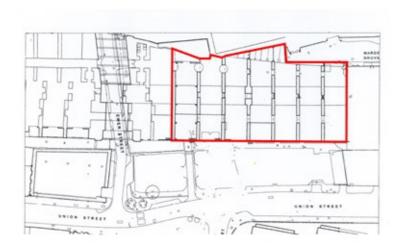

The property comprises a series of 7 railway arches, all interconnecting and has three points of access - two of which are along Union Street and another from Wardens Grove.

### AVAILABILITY

| FLOOR   | SIZE (SQ FT) | AVAILABILITY |
|---------|--------------|--------------|
| Arch 45 | 3,244        | Available    |
| Arch 46 | 3,288        | Available    |
| Arch 47 | 3,702        | Available    |
| Arch 48 | 3,744        | Available    |
| Arch 49 | 3,586        | Available    |
| Arch 50 | 3,391        | Available    |
| Arch 51 | 4,050        | Available    |
| TOTAL   | 25,005       |              |