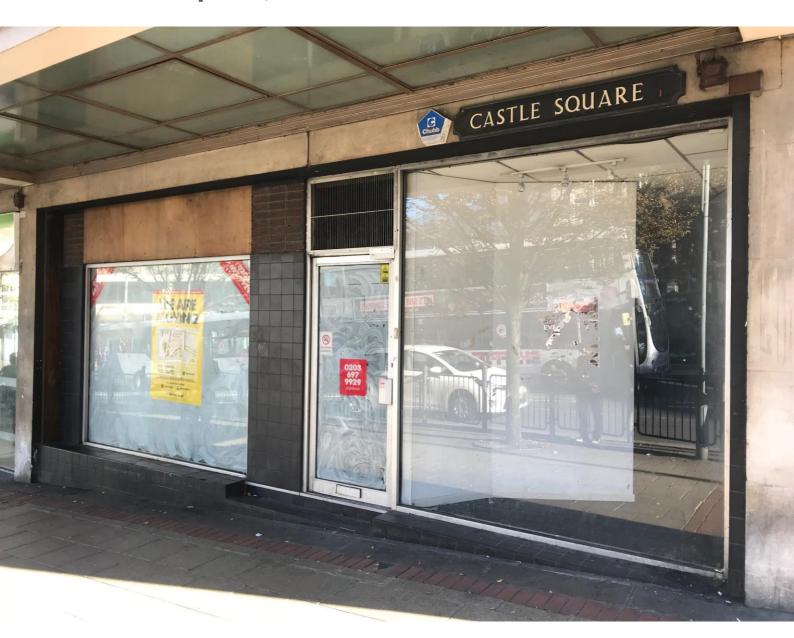

#### **LOCATION**

The premises are situated in Sheffield City Centre in a prominent location on the corner of Castle Square and Arundel Gate close to High Street, Fitzalan Square and Havmarket.

The property is in a parade which includes Tok You Restaurant and iSwipe with Poundland and Sports Direct opposite. Other occupiers in the vicinity are Easy Hotel, Argos, Bon Marche amongst others.

#### **DESCRIPTION**

The property comprises a self contained ground floor retail unit with fully glazed frontage.