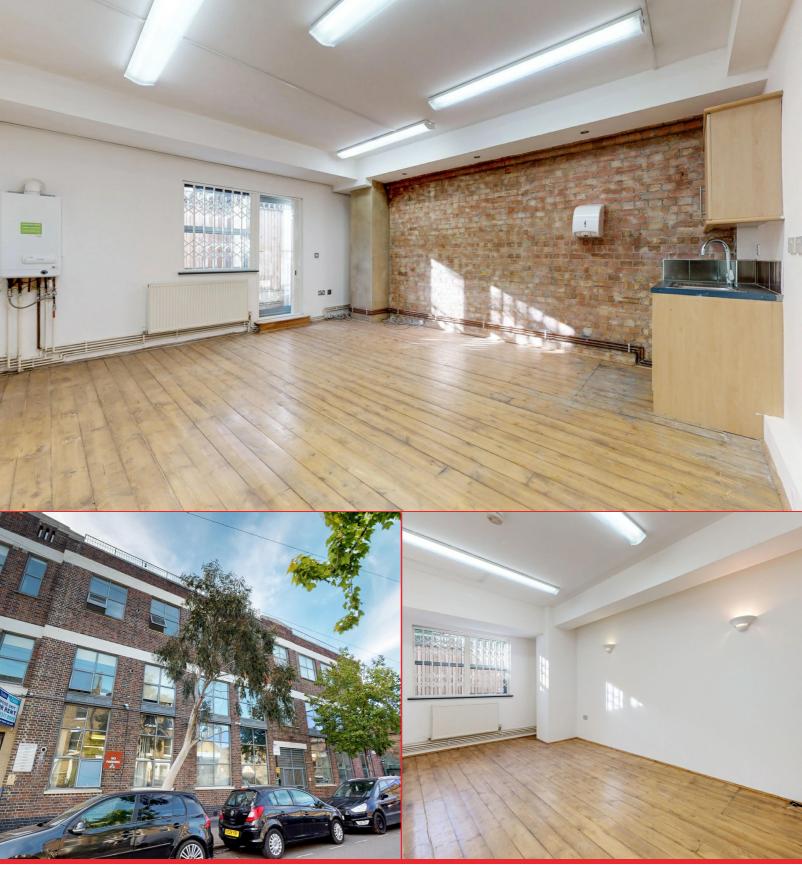

# 704 sq ft ground floor office located within a mixeduse building on Anton Street, Hackney

### VR TOUR AVAILABLE ON MICROSITE

Two self-contained ground floor units benefiting from high ceilings, timber floors, great accessibility and allocated parking.

Located on the north side of Anton Street adjacent to Amhurst Road and Andre Street. The area is well connected by transport links with Hackney Downs station being a 2 minute walk away as well as many other local bus routes.

#### **Highlights**

- · Exposed brickwork in part
- Wooden flooring
- Kitchenette
- WC
- · Gas central heating
- Parking spaces available