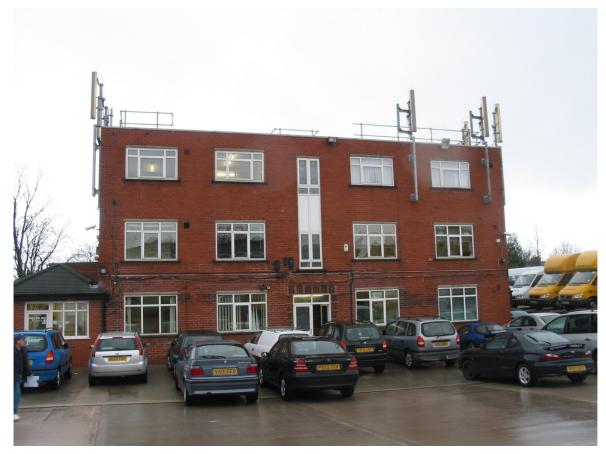

#### **LOCATION**

The premises are located on Limefield Brow, off Walmersley Road (A56), approximately 2 miles north of Bury town centre and approximately 1 mile south of Junction 1 of the M66 motorway.

#### **DESCRIPTION**

The second floor accommodation comprises two separate office suites, split from a main office. The offices benefit from suspended ceilings, carpets throughout and also full double glazed window units.