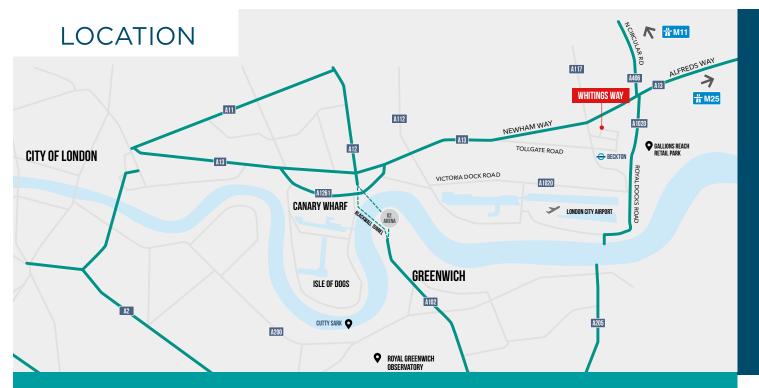

#### **EPC**

EPC rating C - 59.

London Industrial Park is a key industrial and logistics location. The estate has excellent connectivity with close proximity to the A13 and A406, providing good access to the M11, M25 and Central London. The City of London to the west is approximately 9 miles away and is easily reached via the A13.

Beckton DLR Station is a short walk from the property, providing a direct service to Canary Wharf and The City. Canning Town Station, accessible via the DLR, is approximately 3 miles away providing Jubilee Line services into the West End.

Crossrail Services will be available from the DLR station at Custom House. Multiple bus routes pass along Woolwich Manor Way which is a short walk from the property.

#### **BY ROAD**

Blackwall Tunnel

3.7 miles

M11

6.6 miles

Central London

9 miles

M25 J30