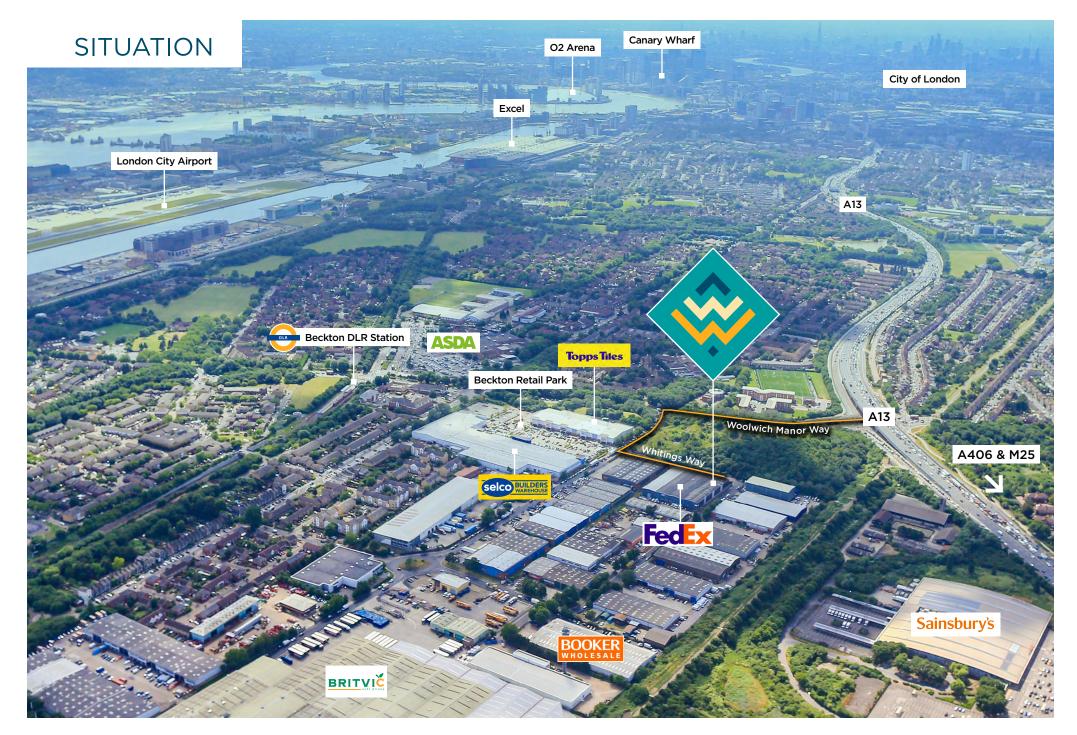

#### **EPC**

EPC rating C - 59.

London Industrial Park is a key industrial and logistics location. The estate has excellent connectivity with close proximity to the A13 and A406, providing good access to the M11, M25 and Central London. The City of London to the west is approximately 9 miles away and is easily reached via the A13.

Beckton DLR Station is a short walk from the property, providing a direct service to Canary Wharf and The City. Canning Town Station, accessible via the DLR, is approximately 3 miles away providing Jubilee Line services into the West End.

Crossrail Services will be available from the DLR station at Custom House. Multiple bus routes pass along Woolwich Manor Way which is a short walk from the property.

#### **BY ROAD**

Blackwall Tunnel

3.7 miles

M11

6.6 miles

Central London

9 miles

M25 J30

10.4 miles

M1

20 miles