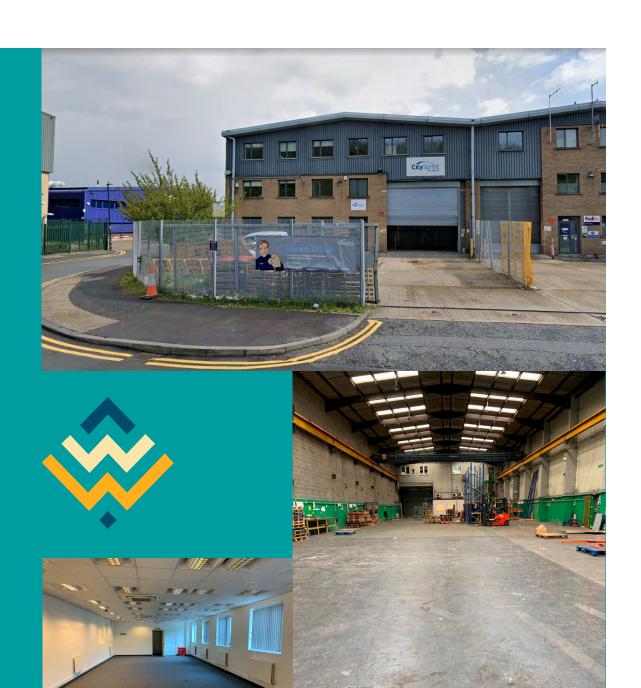

## THE PROPERTY

The property is situated at the corner of Whitings Way and Eastbury Road and comprises an end of terrace, steel portal frame industrial / warehouse unit, with ancillary office accommodation on 1st and 2nd floors.

The property is to be fully refurbished throughout.

- Brick and profile steel elevations
- LED lighting in warehouse
- Excellent internal eaves height of 8.8m
- Fenced yard providing loading and parking approached directly off Whitings Way
- · Second loading door situated on Eastbury Road
- · Refurbished offices with air conditioning.