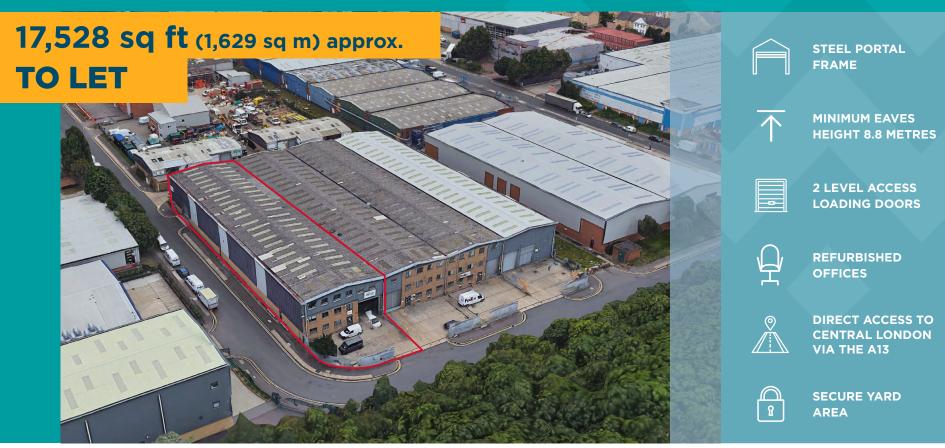

# UNIT 1A WHITINGS WAY

LONDON INDUSTRIAL PARK • BECKTON • E6 6LR

INDUSTRIAL/WAREHOUSE UNIT TO BE REFURBISHED

UNIT 1A • WHITINGS WAY • LONDON INDUSTRIAL PARK • BECKTON • E6 6LR

## THE PROPERTY

The property is situated at the corner of Whitings Way and Eastbury Road and comprises an end of terrace, steel portal frame industrial / warehouse unit, with ancillary office accommodation on 1st and 2nd floors.

The property is to be fully refurbished throughout.

- Brick and profile steel elevations
- LED lighting in warehouse
- Excellent internal eaves height of 8.8m
- Fenced yard providing loading and parking approached directly off Whitings Way
- · Second loading door situated on Eastbury Road
- · Refurbished offices with air conditioning.

| Accommodation    | sq ft  |
|------------------|--------|
| Warehouse        | 13,609 |
| Office 1st Floor | 735    |
| Office 2nd Floor | 3,184  |
| Total GIA        | 17,528 |