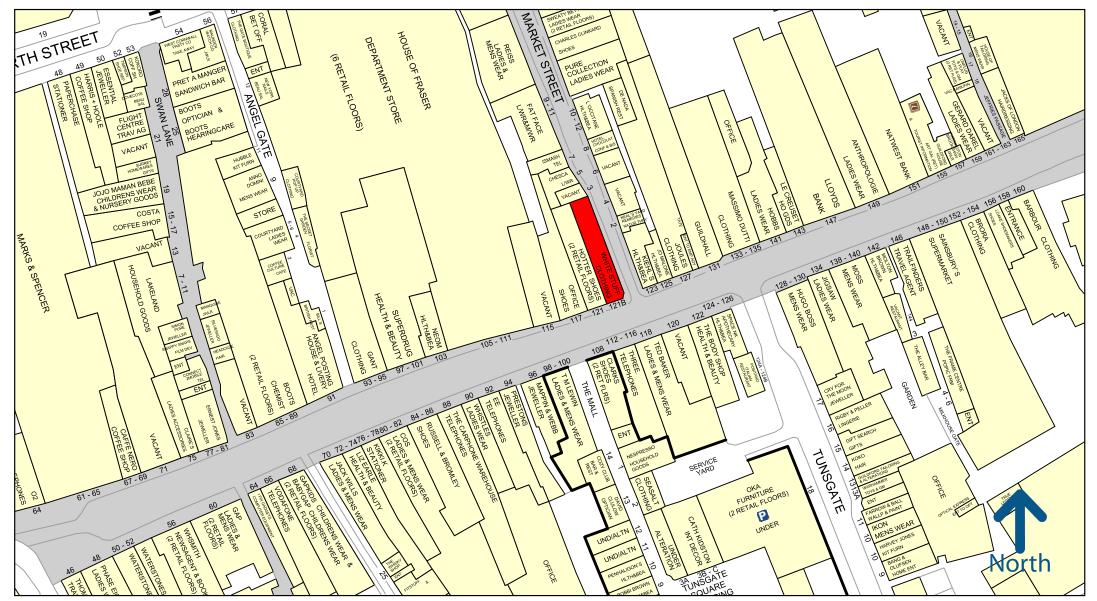

### **DESCRIPTION**

The subject property occupiers a prominent corner position on Guildford High Street and Market Street. The property benefits from excellent wrapfrontage and high footfall from the adjacent pedestrianised streets. The premises comprises of ground and first floor trading areas and a second floor store.

## **LOCATION**

The accommodation is very well positioned with nearby occupiers including House of Fraser, Superdry, Ted Baker, Khiel's, Gant, TM Lewin, Hugo Boss and Massimo Dutti.

Add toilet and infill partition wall

Fit new kitchen worktop, sink and cupboards

Redecorate throughout to match existing

Existing plant equipment on roof

Experian Goad Plan Created: 25/02/2020 Created By: Montagu Evans

Map data

Copyright and confidentiality Experian, 2020.  $\hfill {\ensuremath{\mathbb C}}$  Crown copyright and database rights 2020. OS 100019885

50 metres

For more information on our products and services: www.experian.co.uk/goad | goad.sales@uk.experian.com | 0845 601 6011