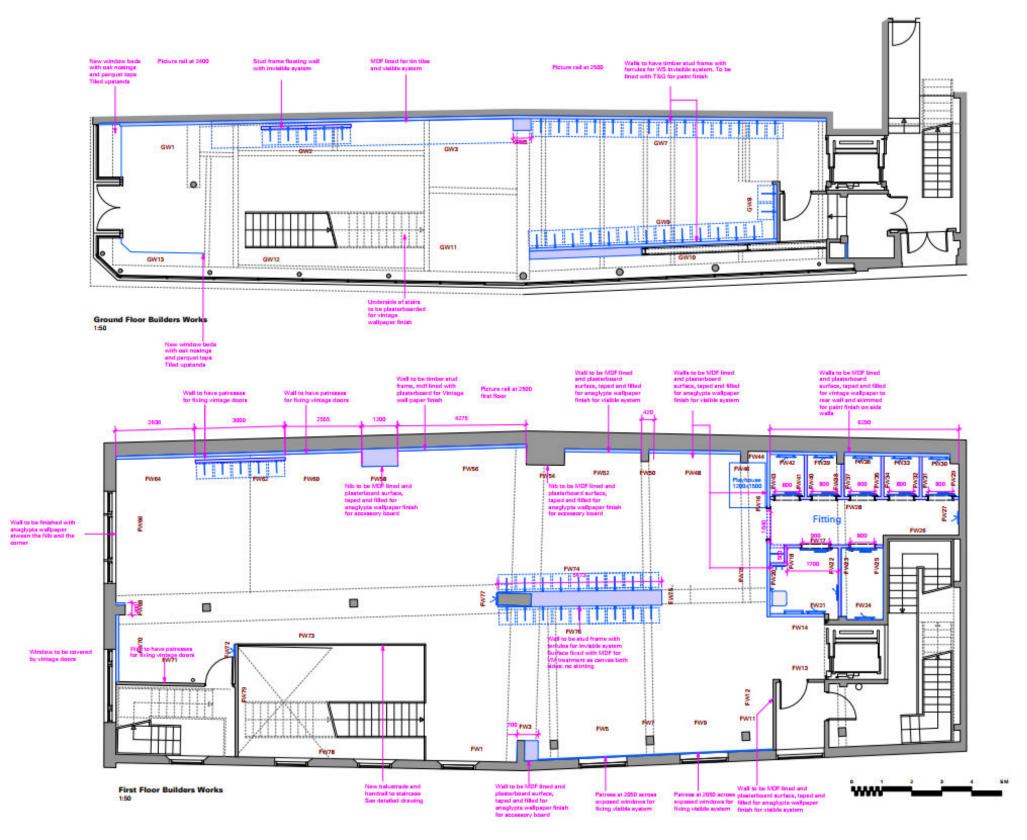

### **DESCRIPTION**

The subject property occupiers a prominent corner position on Guildford High Street and Market Street. The property benefits from excellent wrapfrontage and high footfall from the adjacent pedestrianised streets. The premises comprises of ground and first floor trading areas and a second floor store.

## **ACCOMMODATION**

The accommodation comprises of the following

| Name                | Sq ft | Sqm    |
|---------------------|-------|--------|
| Ground - sales area | 1,324 | 123    |
| Ground – ancillary  | 258   | 23.97  |
| 1st – sales area    | 2,363 | 219.53 |
| 1st - ancillary     | 400   | 37.16  |
| Total               | 4,345 | 403.66 |