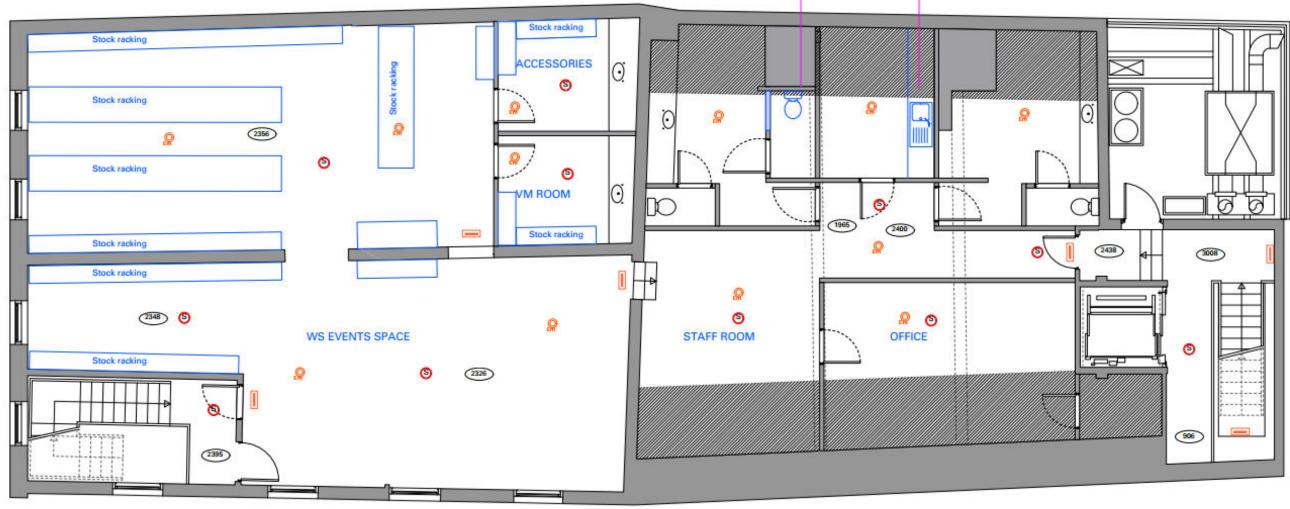

### **DESCRIPTION**

The subject property occupiers a prominent corner position on Guildford High Street and Market Street. The property benefits from excellent wrapfrontage and high footfall from the adjacent pedestrianised streets. The premises comprises of ground and first floor trading areas and a second floor store.

## **ACCOMMODATION**

The accommodation comprises of the following

| Name                | Sq ft | Sqm    |
|---------------------|-------|--------|
| Ground - sales area | 1,324 | 123    |
| Ground – ancillary  | 258   | 23.97  |
| 1st – sales area    | 2,363 | 219.53 |
| 1st - ancillary     | 400   | 37.16  |
| Total               | 4,345 | 403.66 |

Add toilet and infill partition wall

Fit new kitchen worktop, sink and cupboards

Redecorate throughout to match existing

Existing plant equipment on roof

Experian Goad Plan Created: 25/02/2020 Created By: Montagu Evans