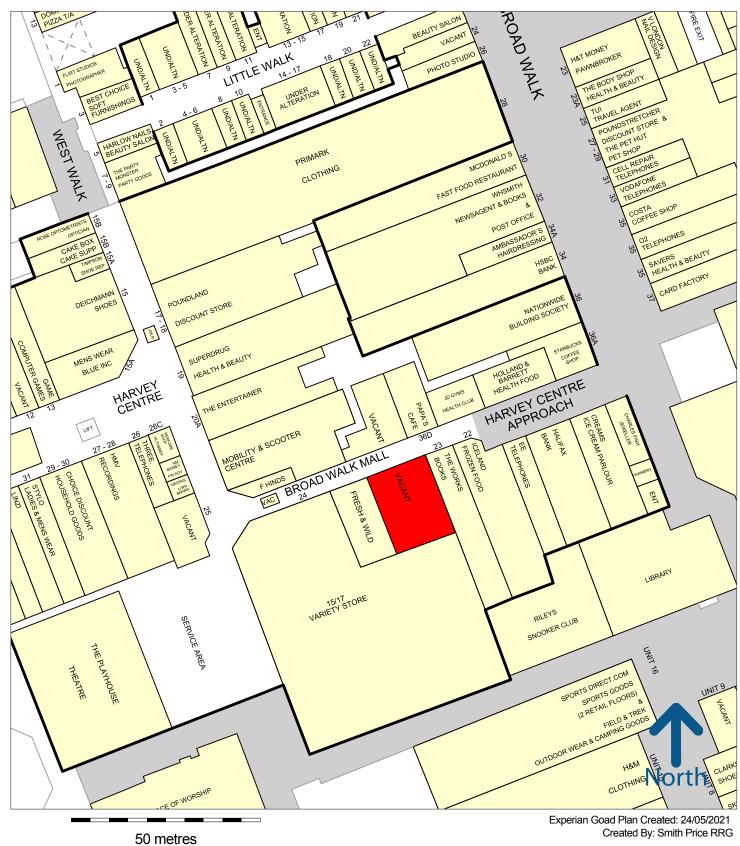

### **LOCATION**

The Harvey Centre has a mix of multiple and independent retailers including **The Entertainer**, **Primark**, **Wilko** and **Tesco**, together with places to eat and drink, a 6-screen **Cineworld Cinema** and leisure operators including **JD Gyms** and **Quasar International**. There is also a 730 space multi-storey car park.

The subject premises are adjacent to **The Works** with other nearby retailers including **Superdrug**, **Poundland**, **Primark**, **Deichmann** and **Iceland**.

Map data

Copyright and confidentiality Experian, 2019. © Crown copyright and database rights 2019. OS 100019885

For more information on our products and services: www.experian.co.uk/goad | goad.sales@uk.experian.com | 0845 601 6011