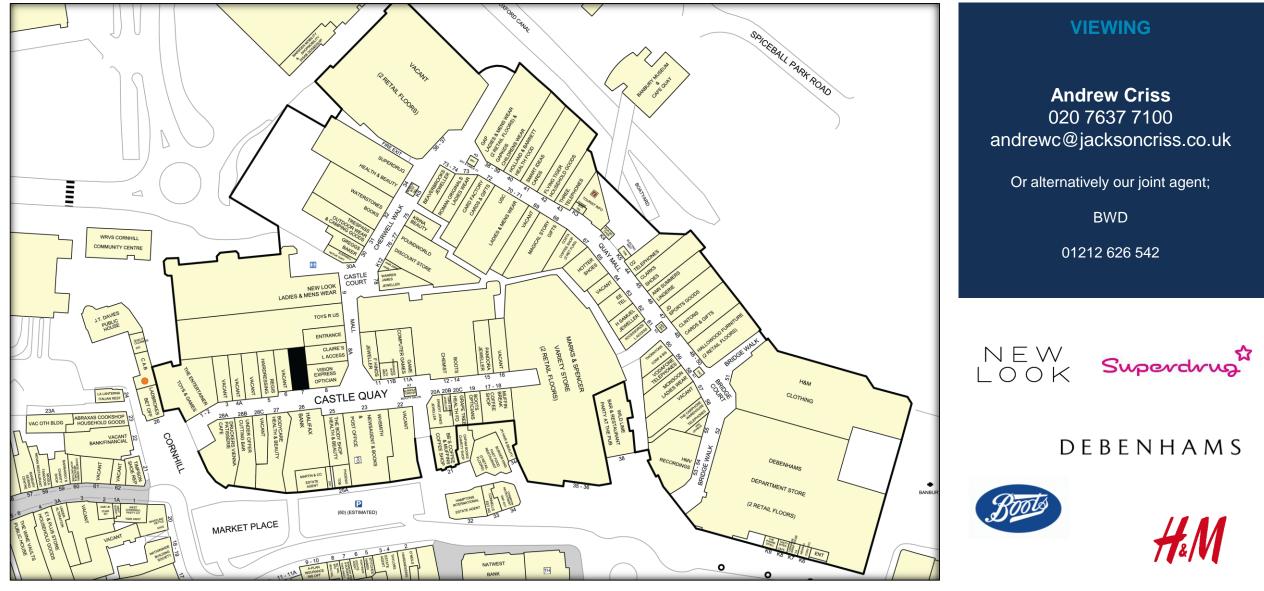

## **BANBURY – UNIT 7, CASTLE QUAY SHOPPING CENTRE**

- TO LET SERVICE CHARGE New effectively full repairing and insuring lease for a term The service charge for 2018 is to be agreed, subject to 5 yearly upwards only rent £7,891.51 per annum. reviews. EPC RENT Available upon request. £47,500 per annum exclusive. RATEABLE VALUE **FLOOR AREAS** SQ FT SQ M £17,750 (2017 assessment) Ground Floor: 915 85.0 First Floor: 340 31.6 SUBJECT TO CONTRACT
- Castle Quay is Banbury's principle retail destination benefiting from over 80 shops and has a population of 48,000 persons.
- Retailers include Debenhams, Pandora, Next, H&M and Marks & Spencer.