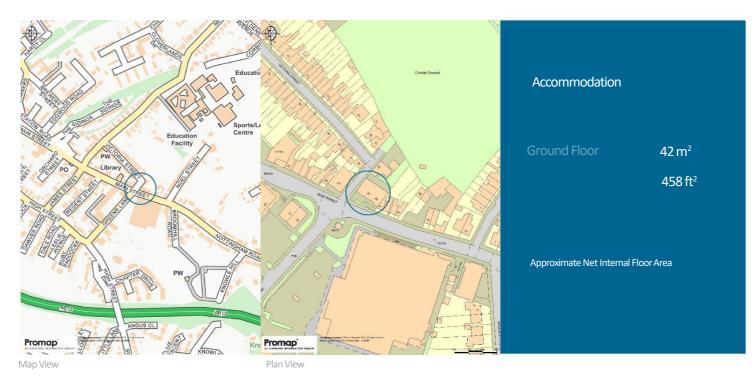

# RETAIL UNIT – AVAILABLE BY WAY OF ASSIGNMENT 42 m<sup>2</sup> (458 ft<sup>2</sup>)

# TOLET

Approximate Net Internal Floor Area

#### Location

The subject property is situated with a frontage to Main Street within the heart of Kimberley Town Centre. The property is within a small terrace of properties in an elevated position being opposite Sainsbury's Supermarket and car park.

Kimberley is a popular suburb of Nottingham City Centre, which lies approximately 5 miles to the south west of the subject property via the main A610.

The property also has good communication links with Junction 26 of the M1 Motorway, which is situated approximately 2 miles distance to the south west.