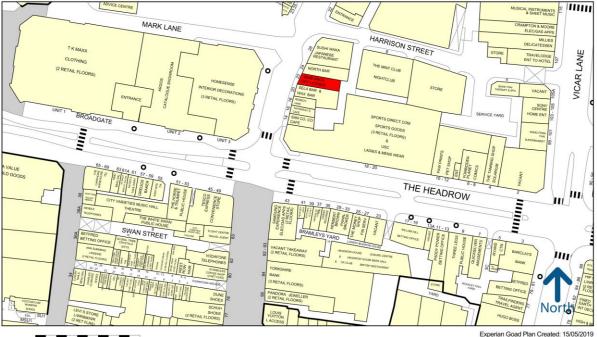

## Location

The property is located on New Briggate in Leeds City centre close to the junction of The Headrow and the prime retail area of Briggate. The immediate area is well known for its specialist shops and numerous bars and restaurants including the North Bar which is adjacent.

Retailers in the immediate vicinity include Sports Direct, Homesense, Argos, Tesco etc In addition the pedestrian area of Briggate is some 60 metres to the south where The Victoria Quarter is located along with Harvey Nichols and numerous other national retailers.

# **Energy Performance Certificate**

The property has an EPC rating of D83. A full copy of the EPC is available upon request.

Leeds - Central

Experian Goad Plan Created: 15/05/2019 Created By: Sanderson Weatherall

Copyright and confidentiality Experian, 2019.  $\mbox{@}$  Crown copyright and database rights 2019. OS 100019885

50 metres

For more information on our products and services: www.experian.co.uk/goad | goad.sales@uk.experian.com | 0845 601 6011