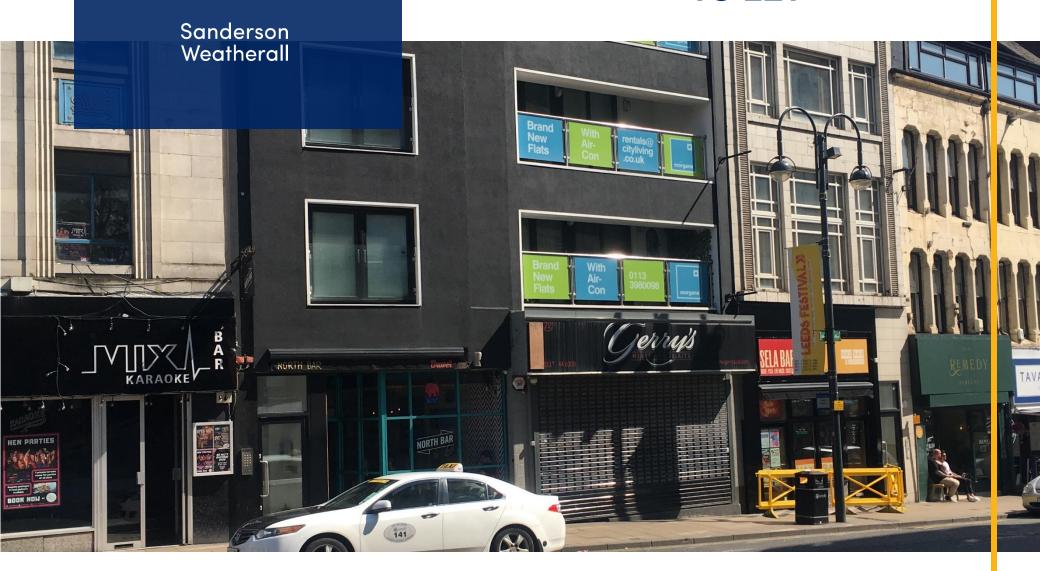

# PRIME RETAIL UNIT TO LET

Prominent retail unit in the centre of Leeds

Nearby to numerous bars and restaurants in a very busy location

Occupiers nearby include Argos, Sports Direct, Tesco and Homesense etc

## Location

The property is located on New Briggate in Leeds City centre close to the junction of The Headrow and the prime retail area of Briggate. The immediate area is well known for its specialist shops and numerous bars and restaurants including the North Bar which is adjacent.

Retailers in the immediate vicinity include Sports Direct, Homesense, Argos, Tesco etc In addition the pedestrian area of Briggate is some 60 metres to the south where The Victoria Quarter is located along with Harvey Nichols and numerous other national retailers.

# Description

The property is planned on ground and basement floors only and the upper floors have recently been converted into residential units.