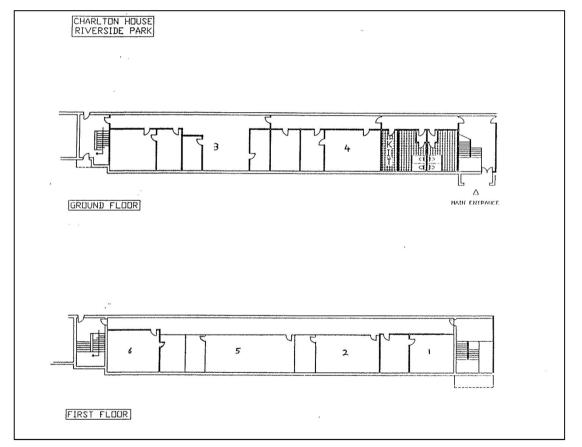

The accommodation comprises six individual suites; 3 and 4 located on the ground floor, with suites 1, 2, 5 and 6 situated on the first floor. All of the accommodation is of high specification benefitting from carpeted tile floor coverings, gas fired central heating, uPVC double glazing, suspended ceiling, category 2 lighting and electrical trunking to dado.

#### **Accommodation**

The property comprises:-

1 New Park Place, Pride Park Derby, DE24 8DZ

salloway.com

This plan is not to scale, for information purposes only.