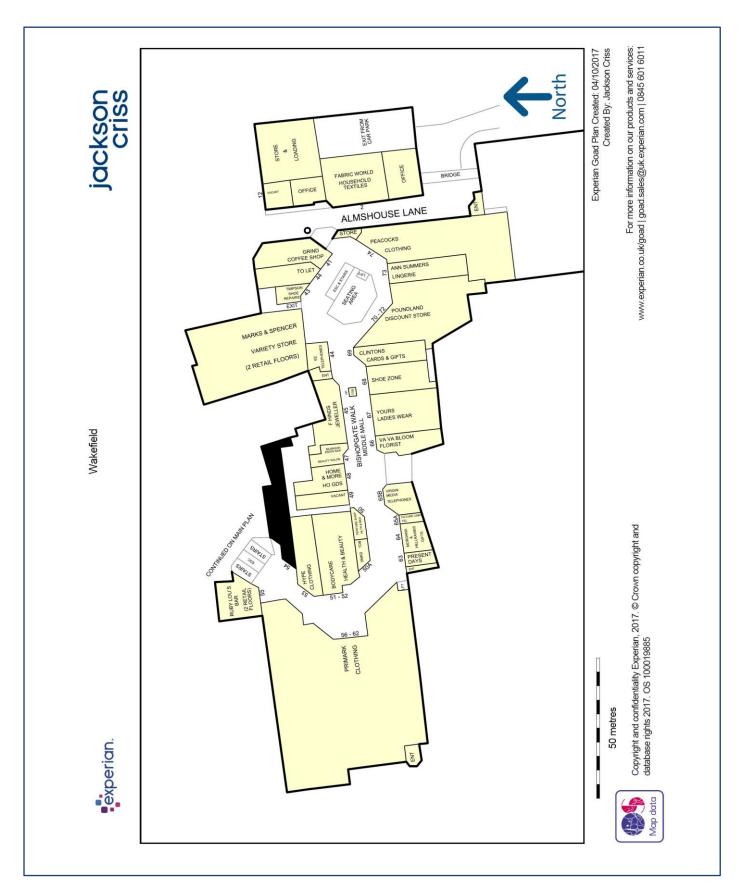

# WAKEFIELD 54 Bishopgate Walk The Ridings Shopping Centre

## **LOCATION**

The Ridings Shopping Centre is at the heart of the retail offer in Wakefield providing approximately 345,000 sq ft of covered retail accommodation. Anchor tenants include Marks & Spencer, TK Maxx, Primark and Morrisons alongside the likes of Bodycare, Boots, Clintons, Poundland, Yours and F Hinds Jewellers. The centre also has an adjoining multi-storey car park with approximately 1,070 spaces.

Bishopgate Walk is the busy middle level in the scheme and the subject property is situated close to **Bodycare** and opposite **Primark**.