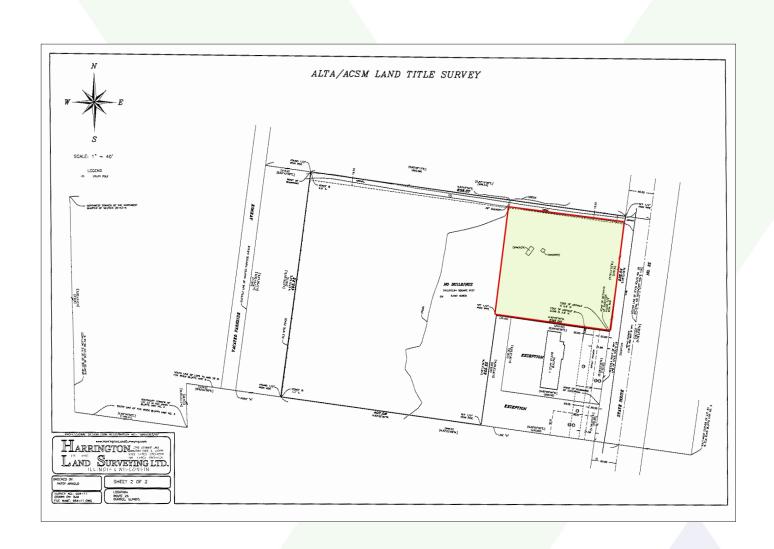

# Vacant Land +/- 1.5 Acres

**Description:** Commercial Vacant Land

Land Size: +/- 1.5 Acres

**Utilities:** To site

Sewer/Water: City

Frontage 236'

**Dimensions:** 

**Possession:** Closing

#### **PROPERTY OVERVIEW**

Vacant Land +/- 1.5 Acres

- Great development potential on busy Rte 25
- Located just north of the I-90 interchange, across from The Milk Pail complex
- 236' of frontage on Rte 25
- PIN: 03-35-226-007