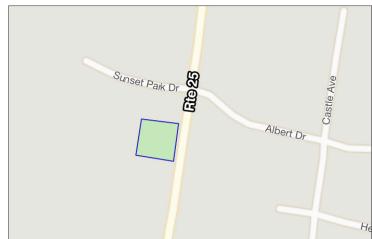

# Vacant Land +/- 1.5 Acres

**Description:** Commercial Vacant Land

Land Size: +/- 1.5 Acres

**Utilities:** To site

Sewer/Water: City

Frontage 236'

**Dimensions:** 

**Possession:** Closing

#### **PROPERTY OVERVIEW**

Vacant Land +/- 1.5 Acres

- Great development potential on busy Rte 25
- Located just north of the I-90 interchange, across from The Milk Pail complex
- 236' of frontage on Rte 25
- PIN: 03-35-226-007