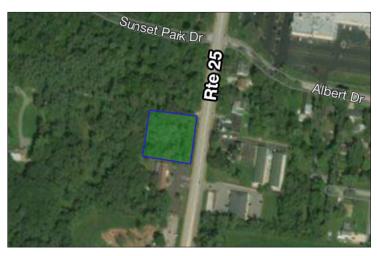

# Vacant Land +/- 1.5 Acres

**Description:** Commercial Vacant Land

Land Size: +/- 1.5 Acres

**Utilities:** To site

Sewer/Water: City

Frontage 236'

**Dimensions:** 

**Possession:** Closing

#### **PROPERTY OVERVIEW**

Vacant Land +/- 1.5 Acres

- Great development potential on busy Rte 25
- Located just north of the I-90 interchange, across from The Milk Pail complex
- 236' of frontage on Rte 25
- PIN: 03-35-226-007