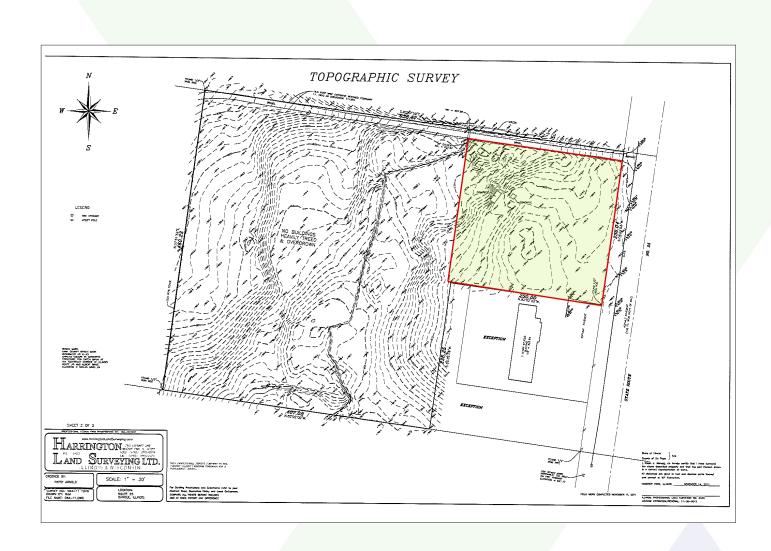

# Vacant Land +/- 1.5 Acres

**Description:** Commercial Vacant Land

Land Size: +/- 1.5 Acres

**Utilities:** To site

Sewer/Water: City

Frontage 236'

**Dimensions:** 

**Possession:** Closing

#### **PROPERTY OVERVIEW**

Vacant Land +/- 1.5 Acres

- Great development potential on busy Rte 25
- Located just north of the I-90 interchange, across from The Milk Pail complex
- 236' of frontage on Rte 25
- PIN: 03-35-226-007