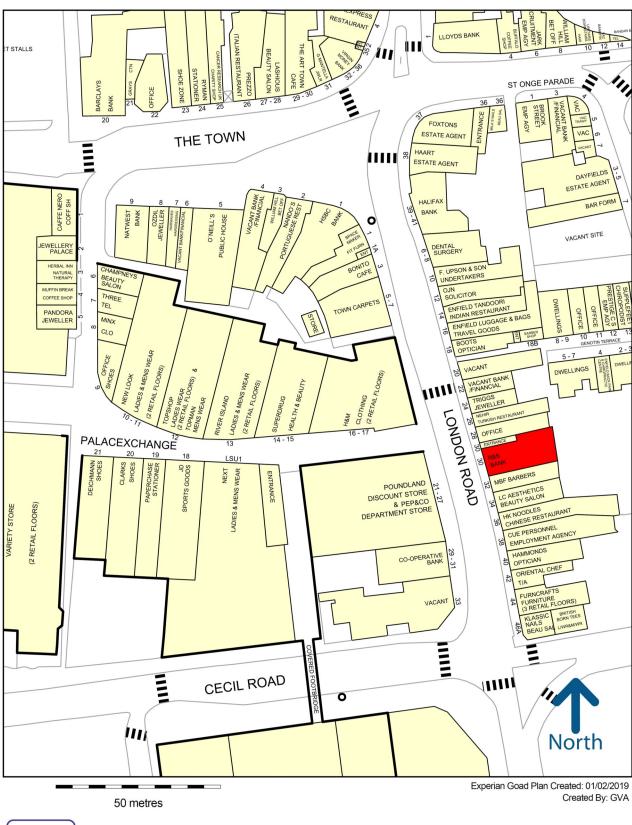

The subject property is located opposite the Palace Gardens Shopping Centre, on London Road (A105), a busy arterial road which dissects Enfield Town Centre and generates a high traffic flow.