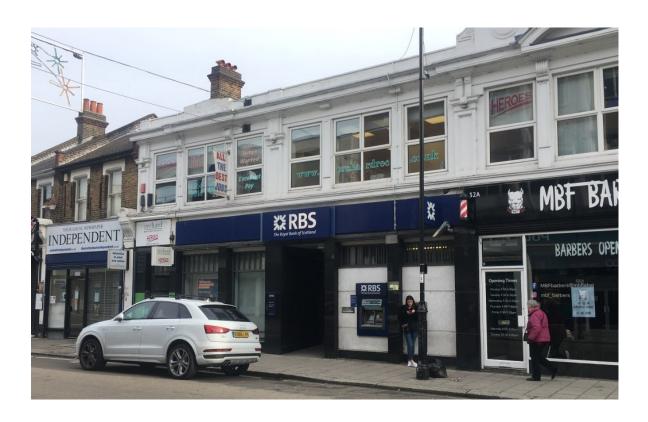

### **Description**

The property is a mid-terraced retail unit beneath a floor offices, and the Bank's demise comprises the ground only. There is a car park to the rear and the lease contains rights to use 7 spaces.

#### Rent

£80,000 pax

#### Lease

Assignment of the lease due to expire 24/12/2023. Alternatively a sub-lease is available.