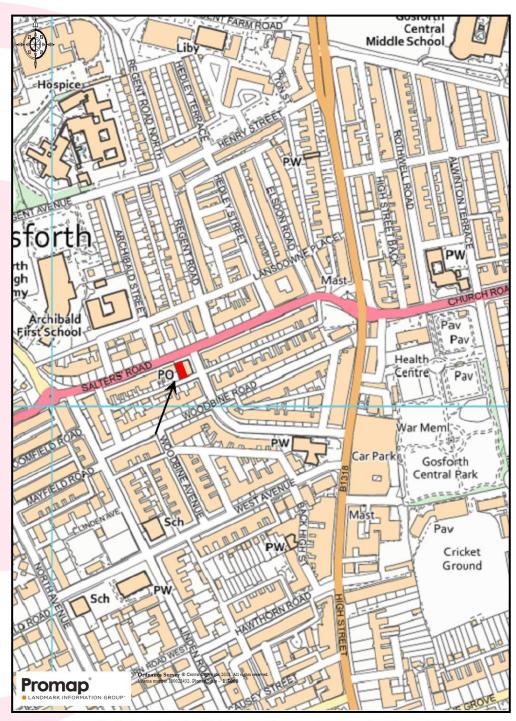

## **LOCATION**

The premises are located within Gosforth, an affluent suburb of Newcastle upon Tyne located 2 miles north of Newcastle city center and accessed via the Great North Road linking the suburb to the A1 north and south.

The unit fronts onto Salters Road and lies a short distance to the west of Gosforth High Street, which has a strong mix of retail, cafe and restaurant uses with good transport links and car parking. Immediately adjoining the unit is a SPAR convenience store within which the local post office is based for the area.