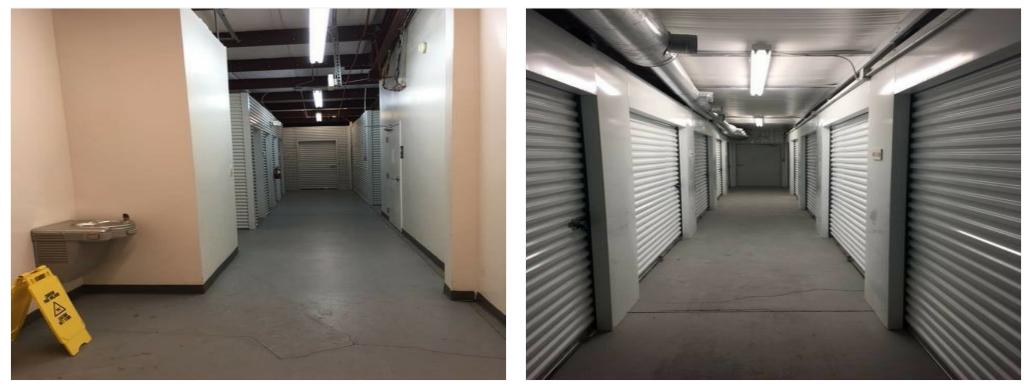

#### **Property Details**

Do Not Contact Onsite Management. Thrifty Storage of Pensacola is a 40,965 square foot storage facility situated on 5.25 acres. Located in the heart of Pensacola, Florida, a metropolitan area of 461,000 people. Pensacola is home to the largest US Naval Air Station, which is only 4 miles from Superior Self Storage. Pensacola also has a large port that supports thousands of jobs in the area. The beaches in Pensacola are among the best in all of Florida and attract visitors from all over the world. Thrifty Storage of Pensacola was built in 2003, with an addition built in 2006. There are 245 units, over half of which are climate-controlled units. The property is completely fenced and has 24hour access thru the front security gate. The property has a 1 bedroom/1 bath manager's unit as well as a large office. There are approximately 3.5 acres of additional land that comes with the property that is already fenced, cleared and ready for additional expansion and/or open storage. Despite being on a major arterial road, Mobile Highway, that has traffic counts of 27,000 cars per day and despite being in a retail corridor that is less than 0.5 miles from Super Walmart, Home Depot and Lowe's, the property currently has only 84%. Given the traffic counts, population radius, and the Navy base, this will have good upside long term. Also, the climate-controlled units are in high demand in the area, as evidenced by the fact that the competitors have only a limited supply of climate controlled units and charge a premium for these units. The asset is positioned to perform very well in the long term.