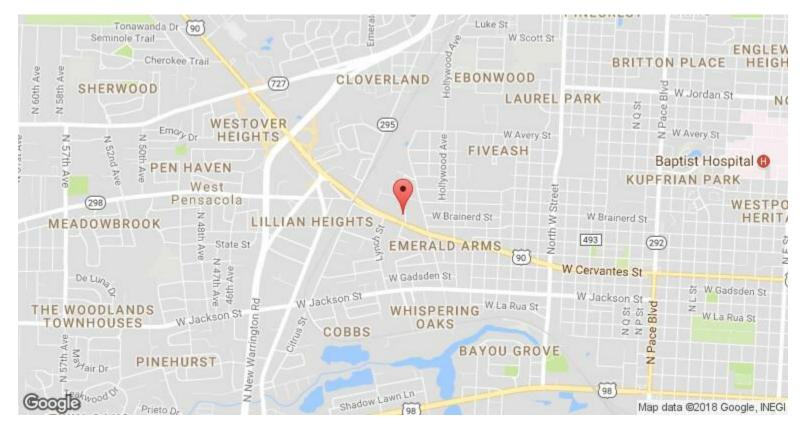

| Year Built:         | 2003                     |
| Parking Ratio:      | 0.15/1,000 SF            |
| Zoning Description: | C-2                      |
| APN / Parcel ID:    | 34-2S-30-0630-001-063    |
| Walk Score ®:       | 50 (Somewhat Walkable)   |
| Transit Score ®:    | 22 (Minimal Transit)     |
|                     |                          |

| Major Tenant Information         |             |               |  |
|----------------------------------|-------------|---------------|--|
| Tenant                           | SF Occupied | Lease Expired |  |
| Superior Storage Of<br>Pensacola | 28,262      |               |  |
| U-Haul Neighborhood<br>Dealer    | 1,488       |               |  |

### **Thrifty Storage of Pensacola**

3800 Mobile Hwy, Pensacola, FL 32505

#### Location



### **Property Photos**



THRIFTY STORAGE

IMG\_5829

1916873\_196760777378142\_3416456782418806474\_n

### **Thrifty Storage of Pensacola**

3800 Mobile Hwy, Pensacola, FL 32505

#### Property Photos



File\_000(3)

File\_000(4)

### Property Photos



File\_001(1)

File\_002(1)

### Property Photos



IMG\_0298

### **Thrifty Storage of Pensacola**

3800 Mobile Hwy, Pensacola, FL 32505

### Property Photos



IMG\_3018

### Property Photos



IMG\_3037

IMG\_3037(1)

### Property Photos



IMG\_3038

### **Property Photos**



IMG\_3042

### **Property Photos**



IMG\_3045

### Property Photos



IMG\_3047

### Property Photos



IMG\_3049

### Property Photos



IMG\_5451

### Property Photos



IMG\_5453

### Property Photos



IMG\_5458

### Property Photos



IMG\_5460

### Prop