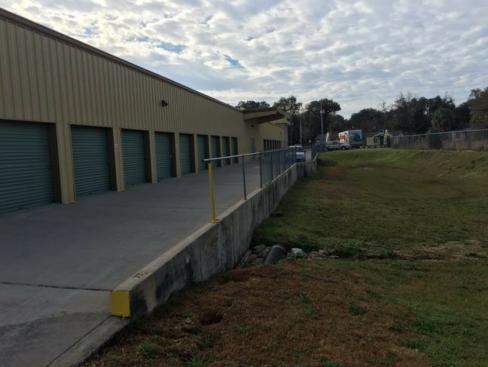

#### **Property Details**

Do Not Contact Onsite Management. Thrifty Storage of Pensacola is a 40,965 square foot storage facility situated on 5.25 acres. Located in the heart of Pensacola, Florida, a metropolitan area of 461,000 people. Pensacola is home to the largest US Naval Air Station, which is only 4 miles from Superior Self Storage. Pensacola also has a large port that supports thousands of jobs in the area. The beaches in Pensacola are among the best in all of Florida and attract visitors from all over the world. Thrifty Storage of Pensacola was built in 2003, with an addition built in 2006. There are 245 units, over half of which are climate-controlled units. The property is completely fenced and has 24hour access thru the front security gate. The property has a 1 bedroom/1 bath manager's unit as well as a large office. There are approximately 3.5 acres of additional land that comes with the property that is already fenced, cleared and ready for additional expansion and/or open storage. Despite being on a major arterial road, Mobile Highway, that has traffic counts of 27,000 cars per day and despite being in a retail corridor that is less than 0.5 miles from Super Walmart, Home Depot and Lowe's, the property currently has only 84%. Given the traffic counts, population radius, and the Navy base, this will have good upside long term. Also, the climate-controlled units are in high demand in the area, as evidenced by the fact that the competitors have only a limited supply of climate controlled units and charge a premium for these units. The asset is positioned to perform very well in the long term.