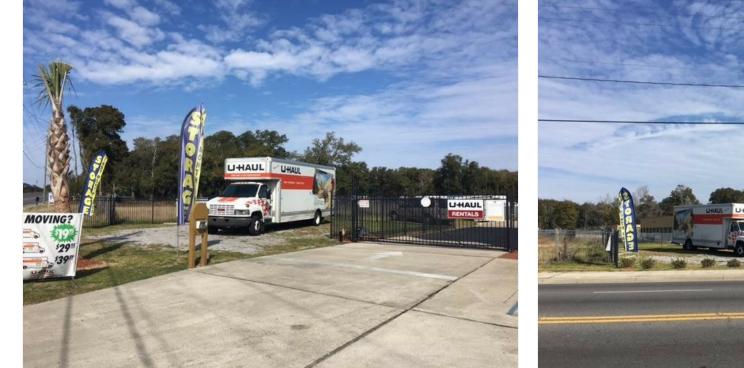

#### **Property Details**

Do Not Contact Onsite Management. Thrifty Storage of Pensacola is a 40,965 square foot storage facility situated on 5.25 acres. Located in the heart of Pensacola, Florida, a metropolitan area of 461,000 people. Pensacola is home to the largest US Naval Air Station, which is only 4 miles from Superior Self Storage. Pensacola also has a large port that supports thousands of jobs in the area. The beaches in Pensacola are among the best in all of Florida and attract visitors from all over the world. Thrifty Storage of Pensacola was built in 2003, with an addition built in 2006. There are 245 units, over half of which are climate-controlled units. The property is completely fenced and has 24hour access thru the front security gate. The property has a 1 bedroom/1 bath manager's unit as well as a large office. There are approximately 3.5 acres of additional land that comes with the property that is already fenced, cleared and ready for additional expansion and/or open storage. Despite being on a major arterial road, Mobile Highway, that has traffic counts of 27,000 cars per day and despite being in a retail corridor that is less than 0.5 miles from Super Walmart, Home Depot and Lowe's, the property currently has only 84%. Given the traffic counts, population radius, and the Navy base, this will have good upside long term. Also, the climate-controlled units are in high demand in the area, as evidenced by the fact that the competitors have only a limited supply of climate controlled units and charge a premium for these units. The asset is positioned to perform very well in the long term.

| Major Tenant Information         |             |               |  |
|----------------------------------|-------------|---------------|--|
| Tenant                           | SF Occupied | Lease Expired |  |
| Superior Storage Of<br>Pensacola | 28,262      |               |  |
| U-Haul Neighborhood<br>Dealer    | 1,488       |               |  |