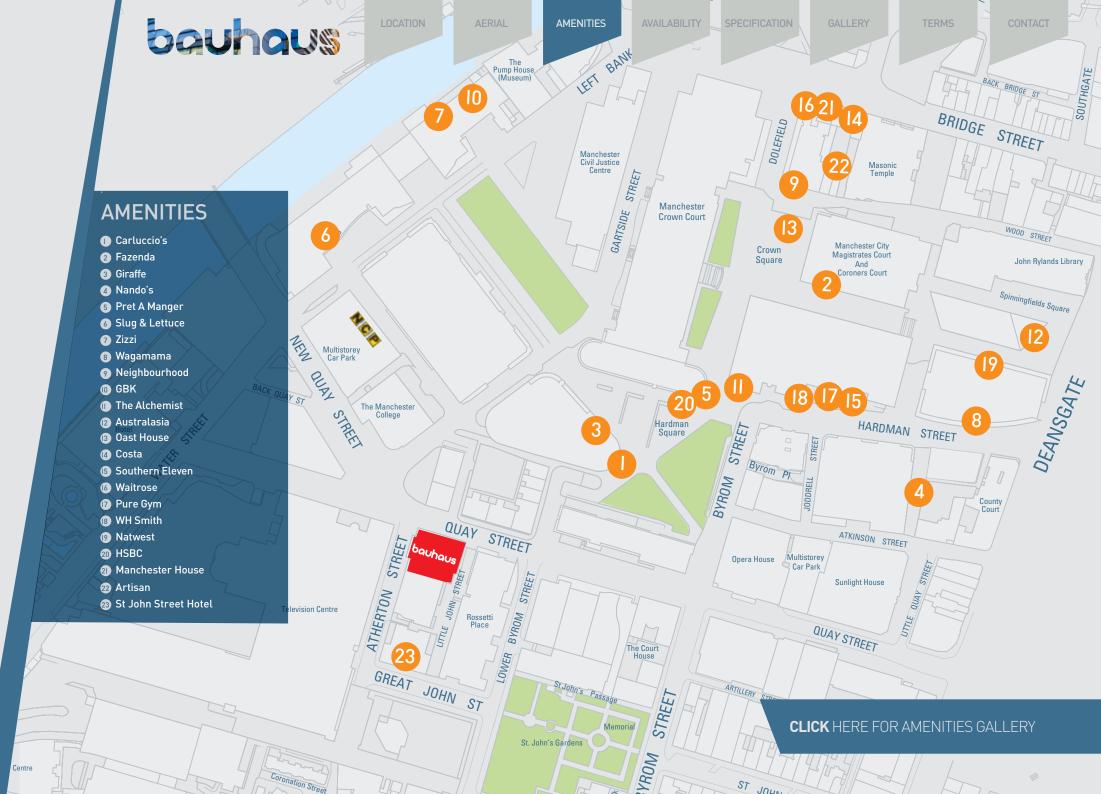

## LOCATION

Bauhaus is prominently situated on Quay Street at its junction with Atherton Street and forms part of an island site known as Rossetti Place.

The building benefits from close proximity to Spinningfields, the NCP multi storey car park and the city's retail, hotel and leisure facilities. Bauhaus is placed conveniently for bus, rail and Metrolink public transport links.