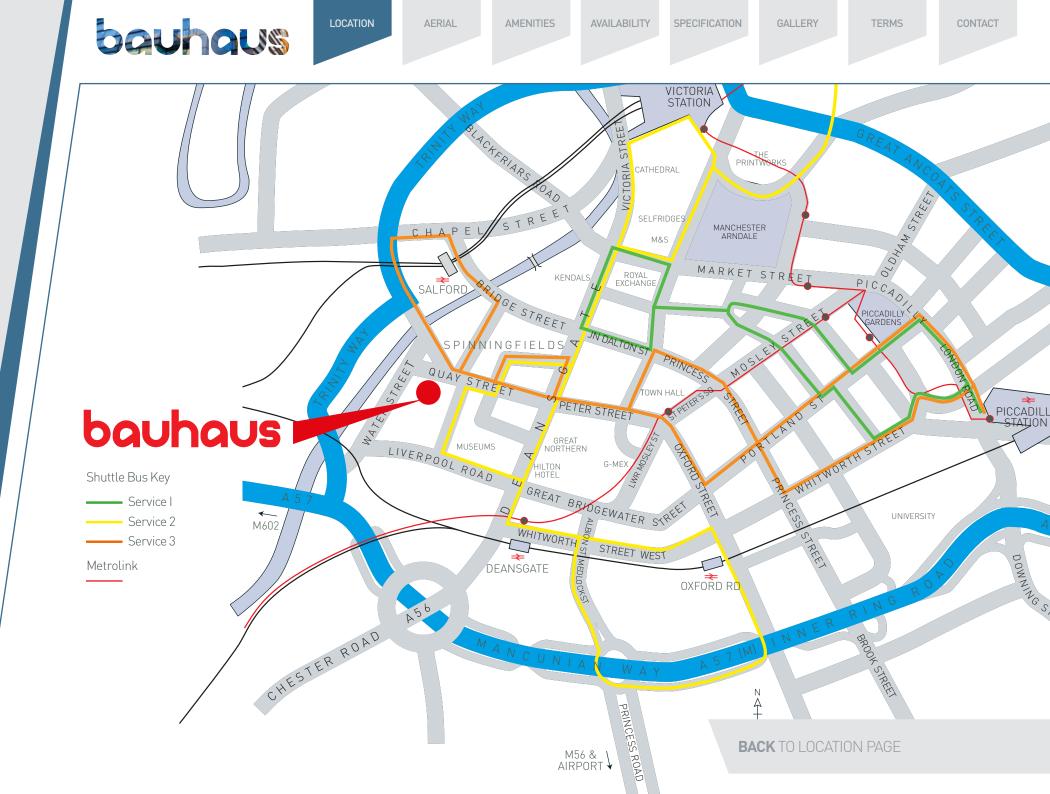

## LOCATION

Bauhaus is prominently situated on Quay Street at its junction with Atherton Street and forms part of an island site known as Rossetti Place.

The building benefits from close proximity to Spinningfields, the NCP multi storey car park and the city's retail, hotel and leisure facilities. Bauhaus is placed conveniently for bus, rail and Metrolink public transport links.

**CLICK HERE** FOR LOCATION MAPS

3 G

7 QUAYST, MANCHESTER, M3

× ➡ ➡ 27 QUAY ST, MANCHESTER, M3 3GY

2 7 Q U A Y S MANCHESTER, M 3 3 G Υ

× 🖨 💾 27 QUAY ST, MANCHESTER, M3 3GY