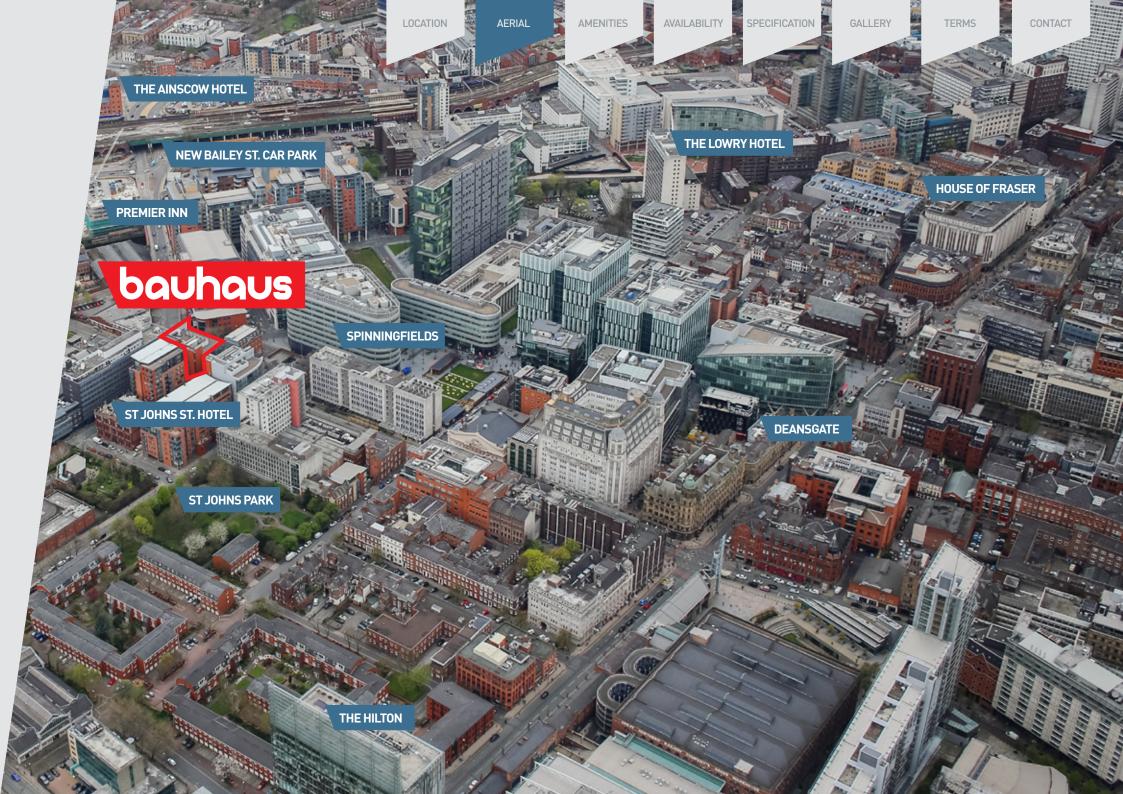

## LOCATION

Bauhaus is prominently situated on Quay Street at its junction with Atherton Street and forms part of an island site known as Rossetti Place.

The building benefits from close proximity to Spinningfields, the NCP multi storey car park and the city's retail, hotel and leisure facilities. Bauhaus is placed conveniently for bus, rail and Metrolink public transport links.