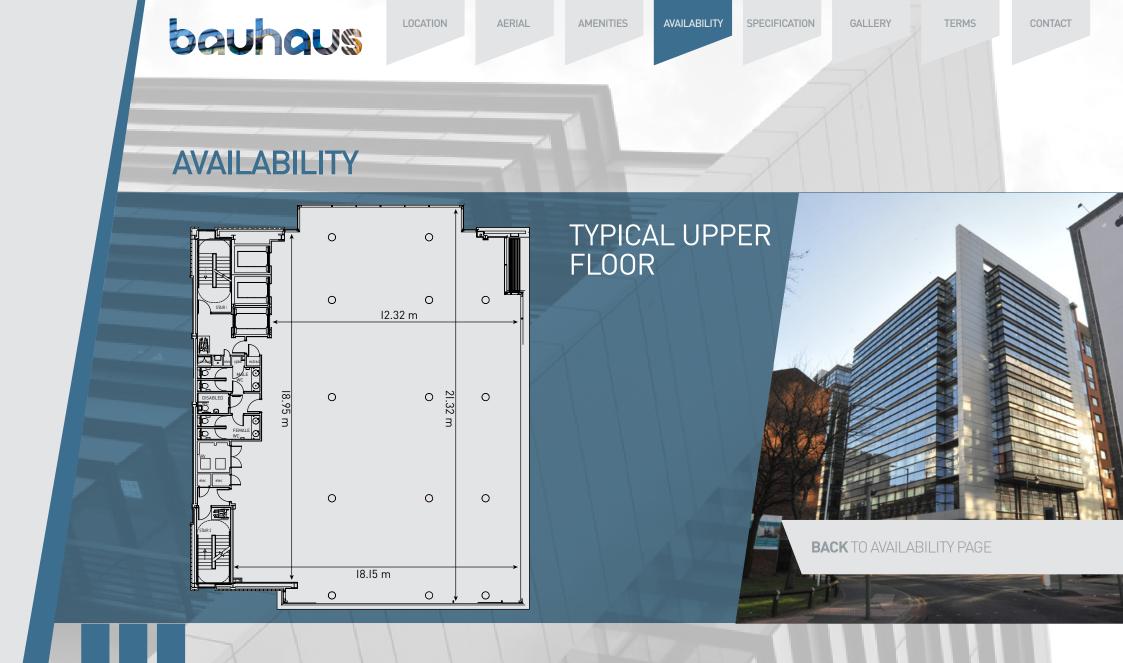

## **SPECIFICATION**

- Double height entrance reception
- VRV fan coil comfort cooling
- I50mm full access raised floor
- LG3 compliant lighting

**X** 🗄

- Perforated metal regular ceiling system
- 3 x I3 person passenger lifts
- Capable of accommodating a density of I person per 6 Sq M
- Excellent car parking ratio of I per I,I30 Sq Ft
- The building has an EPC rating of D97. A copy certificate can be supplied