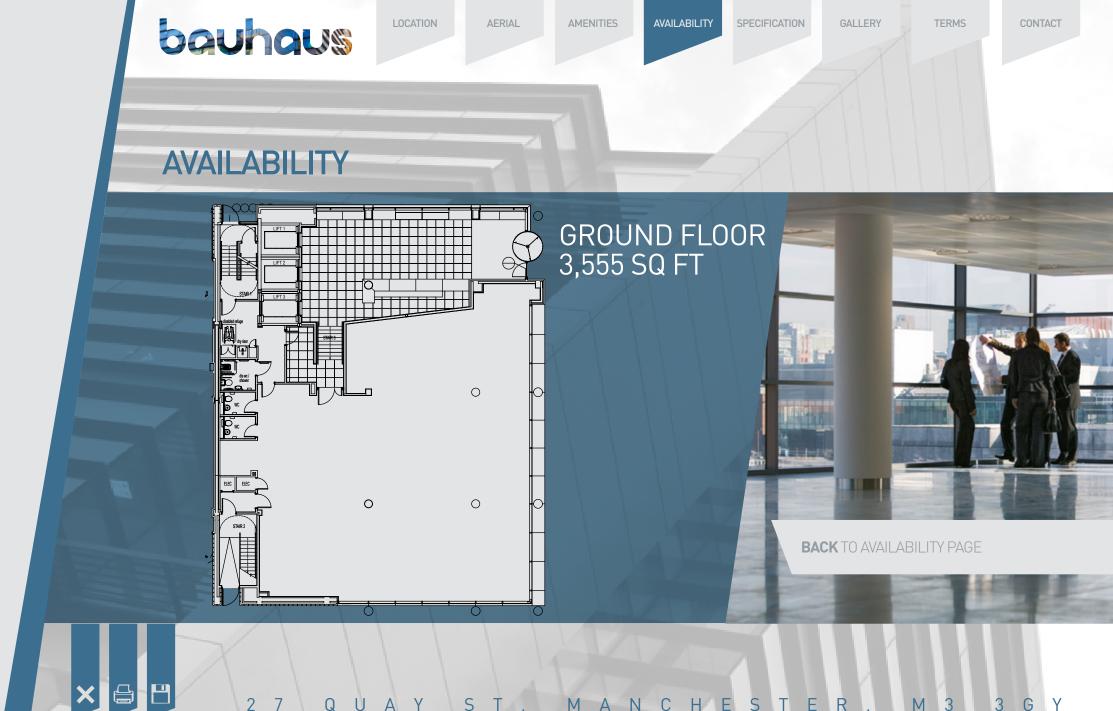

## **SPECIFICATION**

- Double height entrance reception
- VRV fan coil comfort cooling
- I50mm full access raised floor
- LG3 compliant lighting

**X** 🗄

- Perforated metal regular ceiling system
- 3 x I3 person passenger lifts
- Capable of accommodating a density of I person per 6 Sq M
- Excellent car parking ratio of I per I,I30 Sq Ft
- The building has an EPC rating of D97. A copy certificate can be supplied