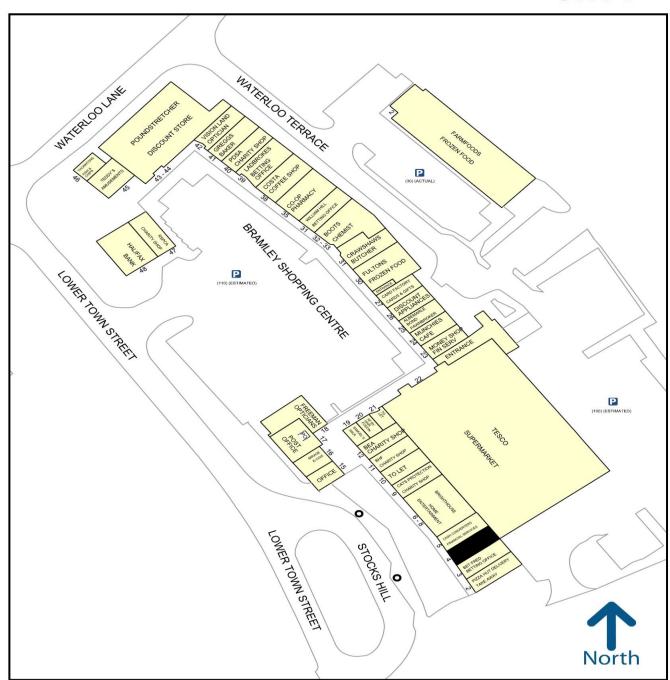

- Footfall of approximately 4 million per annum
- Free wi-fi
- Free parking
- · Adjacent to the bus terminus

The scheme is anchored by a Tesco supermarket alongside a number of multiple retailers including the likes of Costa, Boots, William Hill, Poundstretcher, Card Factory, Crawshaw's Butchers, The Post Office, Greggs, Farmfoods, Halifax Building Society, Brighthouse and Pizza Hut.

The subject unit occupies a prominent position in close proximity to Brighthouse, The Post Office and Pizza Hut.

# jackson criss

50 metres

Experian Goad Plan Created: 30/07/2015 Created By: Jackson Criss

For more information on our products and services: www.experian.co.uk/goad | goad.sales@uk.experian.com | 0845 601 6011