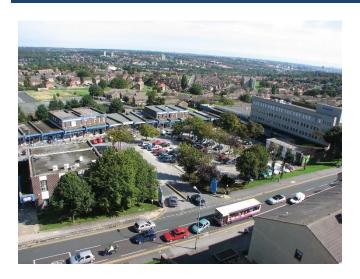

#### **LOCATION**

Bramley is a densely populated suburb of Leeds approximately 4 miles north-west of the city centre just off the main A647 Stanningley by-pass. Bramley Shopping Centre is the focal point for shopping the area, boasting:

- Footfall of approximately 4 million per annum
- Free wi-fi
- Free parking
- · Adjacent to the bus terminus

The scheme is anchored by a Tesco supermarket alongside a number of multiple retailers including the likes of Costa, Boots, William Hill, Poundstretcher, Card Factory, Crawshaw's Butchers, The Post Office, Greggs, Farmfoods, Halifax Building Society, Brighthouse and Pizza Hut.

The subject unit occupies a prominent position in close proximity to Brighthouse, The Post Office and Pizza Hut.