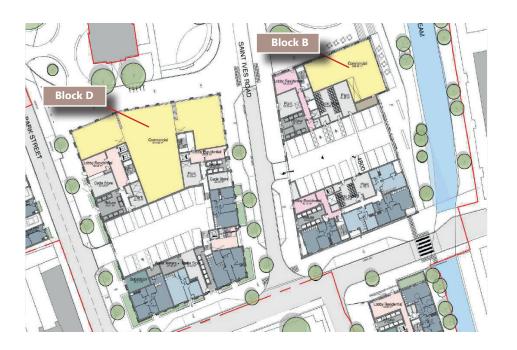

### **DESCRIPTION**

This brand new mixed use development offers a fantastic opportunity to locate your business alongside the rejuvenated town centre waterways and serve the thriving population of the newest quarter of Maidenhead town centres redevelopment. Countryside properties will bring 229 apartments and 7 commercial units to the York Road site in spring 2021. Block D and Block B (shown on the plan to the right) will be available to commercial occupiers once complete.