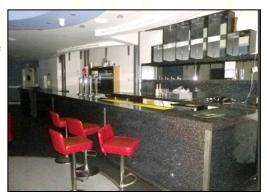

#### **GENERAL DESCRIPTION**

A well-presented three storey town centre commercial premises with glazed frontage, located within the pedestrianised area of Newcastle-under-Lyme. Most recently used as a restaurant but would also be suitable for alternative uses including professional offices or retail (STP).

#### **Ground Floor comprises:**

The premises has a fully glazed frontage which leads into the bar and seating areas. There is a spiral staircase at the front to the upper floors. To the rear are male and female WC's and access to the internal fire escape.