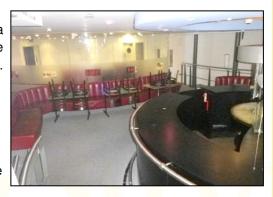

#### First Floor comprises:

An attractive spiral staircase and a circular bar and seating area; (both situated to the front section of this property), and to the rear is the main seating area behind a curved glass partition with the male and female WC's.