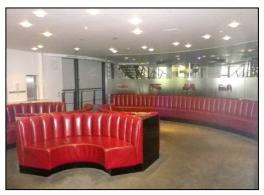

#### **Ground Floor comprises:**

The premises has a fully glazed frontage which leads into the bar and seating areas. There is a spiral staircase at the front to the upper floors. To the rear are male and female WC's and access to the internal fire escape.

#### First Floor comprises:

An attractive spiral staircase and a circular bar and seating area; (both situated to the front section of this property), and to the rear is the main seating area behind a curved glass partition with the male and female WC's.