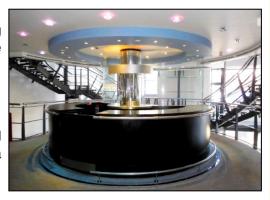

#### First Floor comprises:

An attractive spiral staircase and a circular bar and seating area; (both situated to the front section of this property), and to the rear is the main seating area behind a curved glass partition with the male and female WC's.

#### **Second Floor comprises:**

A seating area with WC's, along with access to the third floor plant room and a fire escape exit to the rear. Followed by a kitchen which is located beyond the aforementioned seating area, are two dumbwaiters, a stores area and an office.