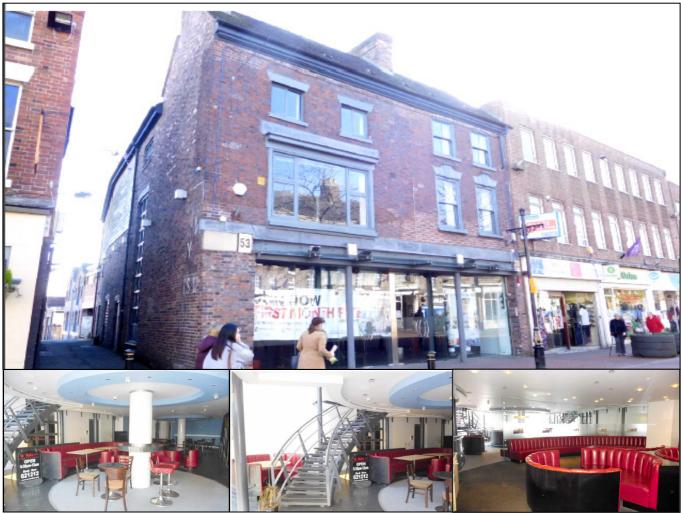

#### First Floor comprises:

An attractive spiral staircase and a circular bar and seating area; (both situated to the front section of this property), and to the rear is the main seating area behind a curved glass partition with the male and female WC's.