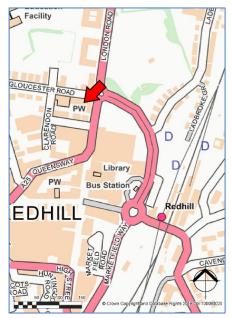

#### LOCATION

Redhill is a key business location with existing corporate occupiers including AXA Assurance, Towers Watson, Travelers, Santander and Total.

Aquila is prominently situated on the junction of London Road and Gloucester Road within only a few hundred yards of the Railway and Bus Stations and the High Street. The building is situated directly opposite the new Warwick Quadrant development which provides a Travelodge Hotel, The Gym and a Sainsbury's Supermarket.