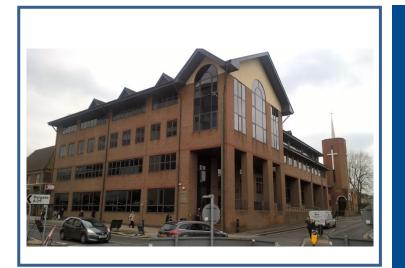

#### LOCATION

Redhill is a key business location with existing corporate occupiers including AXA Assurance, Towers Watson, Travelers, Santander and Total.

Aquila is prominently situated on the junction of London Road and Gloucester Road within only a few hundred yards of the Railway and Bus Stations and the High Street. The building is situated directly opposite the new Warwick Quadrant development which provides a Travelodge Hotel, The Gym and a Sainsbury's Supermarket.

#### DESCRIPTION

Aquila is a prominent modern office building with a double height atrium reception area.

The ground floor office provides a well-proportioned self contained office suite with good natural light.