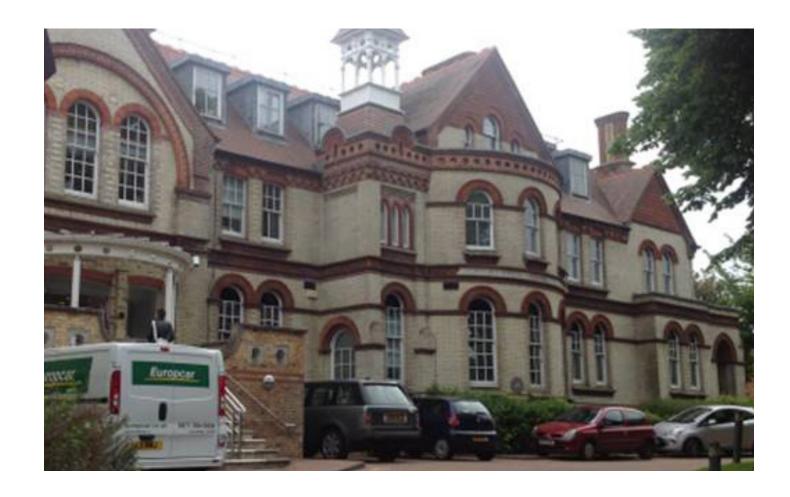

# ST JOHN'S PLACE, EASTON STREET, HIGH WYCOMBE HP11 1NL

25,294 sq ft (2,349 sq m)

Modern air-conditioned offices behind a period facade with 86 car parking spaces

#### **Decsription**

St Johns Place is a modern office building behind a striking period façade arranged over four floors with large efficient floor plates. There are 86 parking spaces on site, air conditioning, raised floors and 2 passenger lifts serving the property.

#### **Specification**

- Modern offices built behind a period façade
- Attractive brick elevations with sash windows
- Suspended ceilings with recessed lighting
- Air conditioning
- · Raised floors
- 2 passenger lifts
- · Ladies and Gents WC's