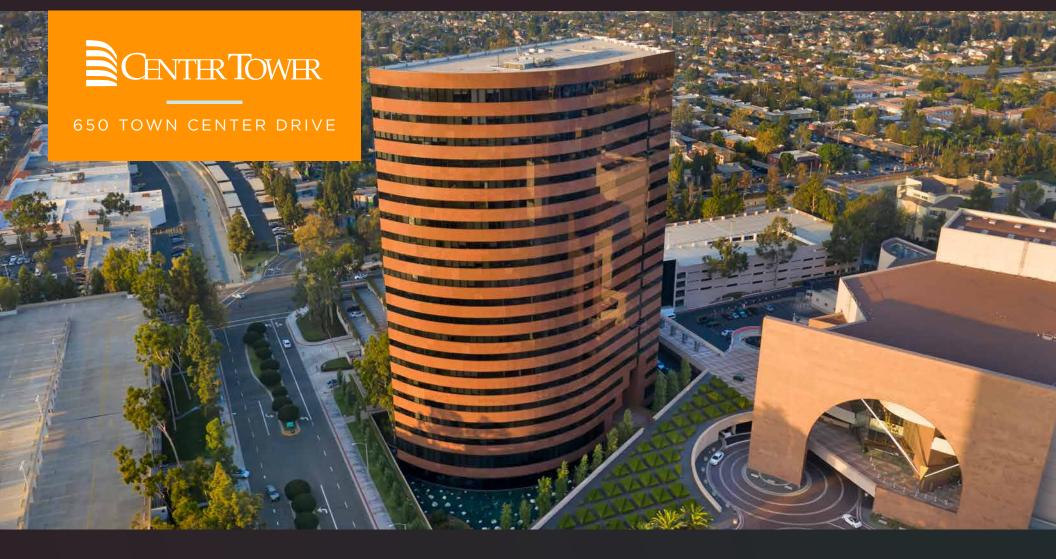

## 650 TOWN CENTER DRIVE

### **PROPERTY FEATURES**

- 21-story Class A office building totaling over 460,000 square feet
- LEED Gold certification and Energy Star rated
- The Center Club private dining club, located on the ground floor of the building
- Convenient structured parking
- On-site property management and engineering team
- 24-hour security monitoring