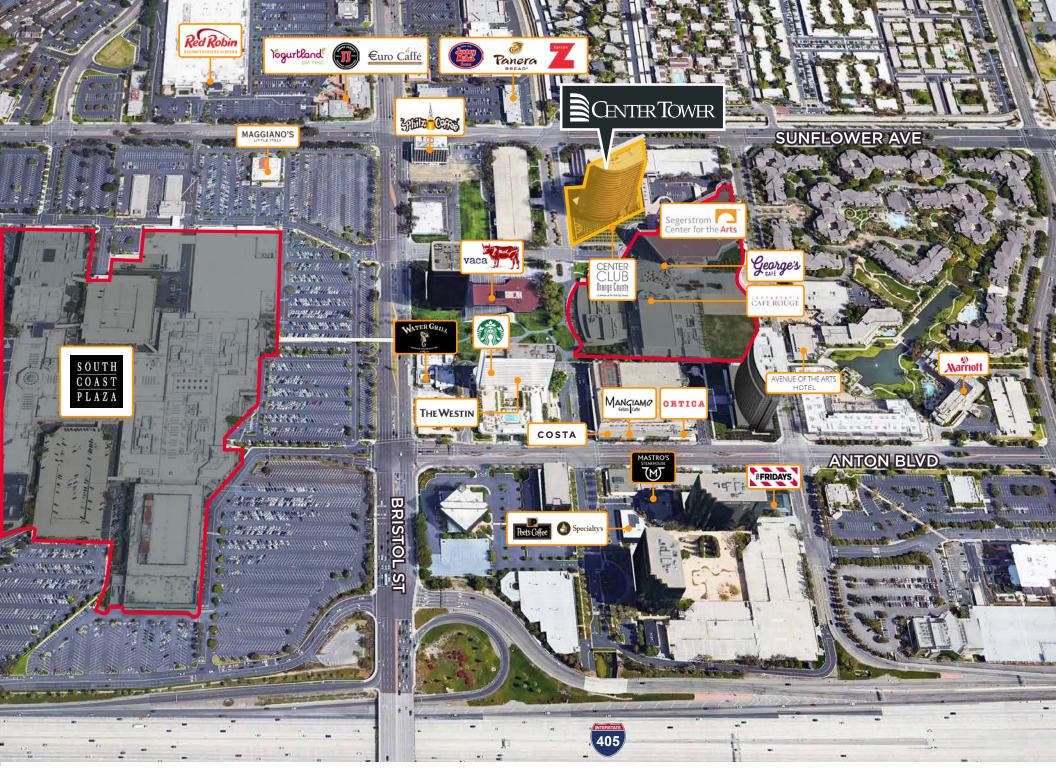

## AMENITIES

- Adjacent to South Coast Plaza, the crown jewel of luxury shopping on the West Coast. Recognized internationally for its unparalleled collection of over 250 boutiques, award-winning restaurants and amenities including valet parking, currency exchange, foreign language assistance and personal stylist services
- Located within the Segerstrom Center for the Arts campus (which includes Segerstrom Hall, Founders Hall, Renée & Henry Segerstrom Concert Hall and Samueli Theater) as well as South Coast Repertory
- Steps away from the Westin, Wyndham, Hilton, and Marriot Hotels
- Within a 10 minute walk to over 70 restaurants ranging from fine dining to quick bites as well as banks/ATMs, hotels and fitness clubs
- The surrounding community offers fourteen residential apartment communities (providing over 5,000 apartment homes), lending to an urban "Live. Work. Walk" lifestyle

## EASY ACCESS

- Convenient access to the 405 and 55 Freeways and the 73 Toll Road
- Easy access to Irvine and Newport Beach
- Minutes to John Wayne Airport