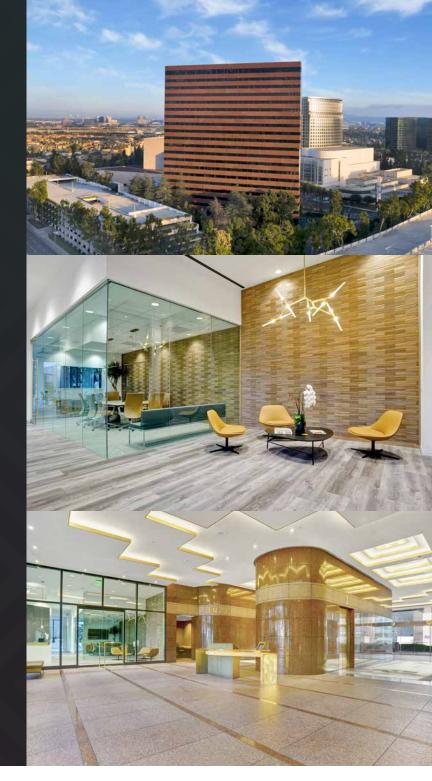

## 650 TOWN CENTER DRIVE

### **PROPERTY FEATURES**

- 21-story Class A office building totaling over 460,000 square feet
- LEED Gold certification and Energy Star rated
- The Center Club private dining club, located on the ground floor of the building
- Convenient structured parking
- On-site property management and engineering team
- 24-hour security monitoring

## AMENITIES

- Adjacent to South Coast Plaza, the crown jewel of luxury shopping on the West Coast. Recognized internationally for its unparalleled collection of over 250 boutiques, award-winning restaurants and amenities including valet parking, currency exchange, foreign language assistance and personal stylist services
- Located within the Segerstrom Center for the Arts campus (which includes Segerstrom Hall, Founders Hall, Renée & Henry Segerstrom Concert Hall and Samueli Theater) as well as South Coast Repertory
- Steps away from the Westin, Wyndham, Hilton, and Marriot Hotels
- Within a 10 minute walk to over 70 restaurants ranging from fine dining to quick bites as well as banks/ATMs, hotels and fitness clubs
- The surrounding community offers fourteen residential apartment communities (providing over 5,000 apartment homes), lending to an urban "Live. Work. Walk" lifestyle