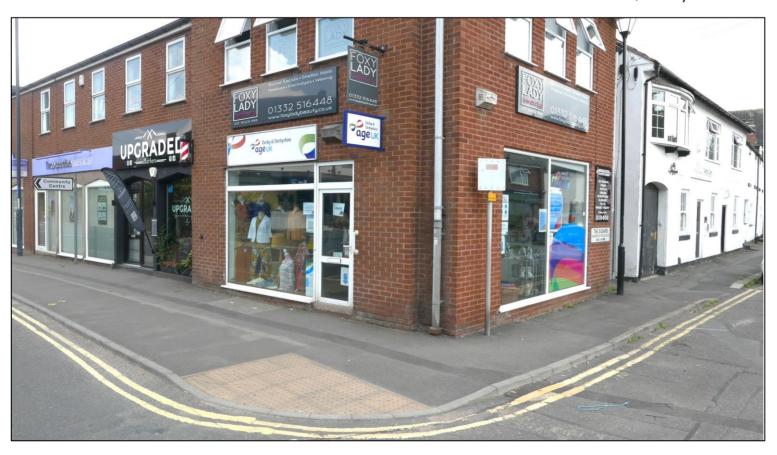

- Highly prominent corner position with return frontage visible to Uttoxeter Road.
- Located within the popular commuter district of Mickleover, with great transport links to the A38 and Derby City Centre.

More specifically, the property is prominently located on the corner of Uttoxeter Road and The Square, in close proximity to the new Limes Corner retail development.

# **Description**

The property comprises a ground floor retail unit with display window fronting Uttoxeter Road and a return frontage to The Square.

Internally, the property comprises open plan retail accommodation which benefits from laminate flooring, painted plaster walls and suspended ceilings inclusive of inset strip and spot light fittings.