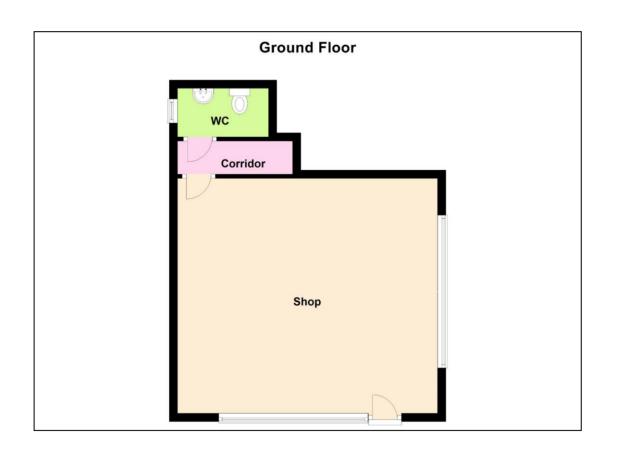

# **Accommodation**

The premises comprise:-

Retail Area:  $37.18 \text{ m}^2 / 400 \text{ sq.ft.}$  Rear Hall / Store:  $2.24 \text{ m}^2 / 24 \text{ sq.ft.}$ 

Total Net Internal Area 39.42 m<sup>2</sup> / 424 sq.ft.