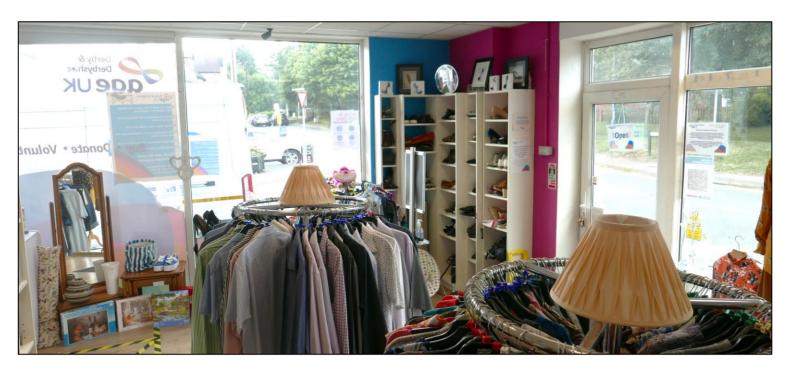

# **Description**

The property comprises a ground floor retail unit with display window fronting Uttoxeter Road and a return frontage to The Square.

Internally, the property comprises open plan retail accommodation which benefits from laminate flooring, painted plaster walls and suspended ceilings inclusive of inset strip and spot light fittings.

To the rear of the retail area there is a small hall /store area and staff w/c facilities which each have vinyl flooring and wall mounted light fittings.