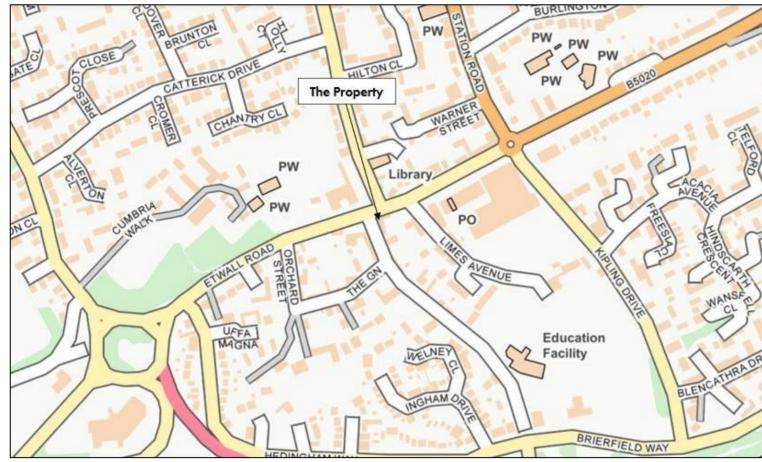

## Location

The property is located in the heart of Mickleover District Centre which is a compact commercial area serving a large residential catchment in excess of 18,000 homes.

The District Centre is home to a variety of shops, service providers, pubs and restaurants with notable nearby occupiers including Dominos, Bagshaw's Residential, Co-op Funeral Care and Birds the Confectioners; together with a range of local and independent businesses.

More specifically, the property is prominently located on the corner of Uttoxeter Road and The Square, in close proximity to the new Limes Corner retail development.