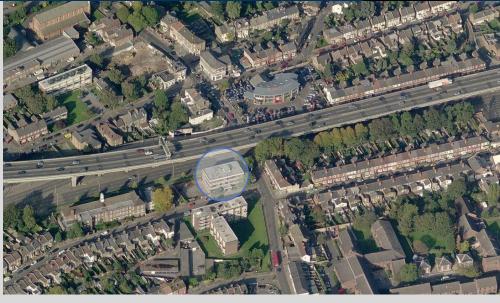

#### Location

The property is situated fronting the west side of Windmill Road (B452) at its junction with the south side of the Great West Road (A4), where this part of the site also fronts the elevated section of the M4.

The A4 and M4 provide excellent links to Central London and the M25, and the nearby Chiswick roundabout connects to Gunnersbury Avenue (A406) and the North Circular Road.

Northfields underground station (Piccadilly Line) and Brentford Mainline Station are both less than a mile away from the property.

M4 – Brentford (Junction 1)A4 – Great West RoadHeathrow Airport5.4 miles

Brentford (British Mainline) 0.2 miles
Northfields Station (Piccadilly Line) 0.8 miles
Boston Manor (Piccadilly Line) 1.0 mile