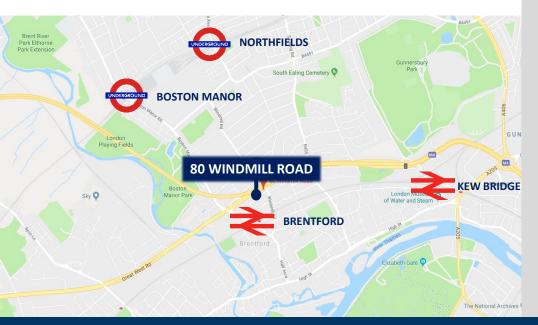

#### Location

The property is situated fronting the west side of Windmill Road (B452) at its junction with the south side of the Great West Road (A4), where this part of the site also fronts the elevated section of the M4.

The A4 and M4 provide excellent links to Central London and the M25, and the nearby Chiswick roundabout connects to Gunnersbury Avenue (A406) and the North Circular Road.

Northfields underground station (Piccadilly Line) and Brentford Mainline Station are both less than a mile away from the property.

M4 – Brentford (Junction 1)A4 – Great West RoadHeathrow Airport5.4 miles

Brentford (British Mainline) 0.2 miles
Northfields Station (Piccadilly Line) 0.8 miles
Boston Manor (Piccadilly Line) 1.0 mile