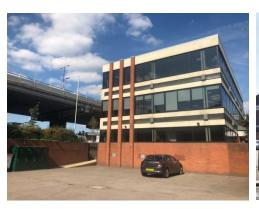

# TO LET

NEWLY REFURBISHED, AIR CONDITIONED OFFICE SPACE. ON-SITE CAR PARKING. SIGNAGE OPPORTUNITY ONTO A4 GREAT WEST ROAD

**NO VAT ON RENT (IDEAL FOR CHARITABLE ORGANISATION)** 

80 Windmill Road, Brentford, TW8 0QH

#### Location

The property is situated fronting the west side of Windmill Road (B452) at its junction with the south side of the Great West Road (A4), where this part of the site also fronts the elevated section of the M4.

# **The Property**

The offices are accessed via a modernised shared ground floor reception. There is both a staircase and passenger lift.

Internally, the space has recently been refurbished and provides modernised open plan office space with good natural light.