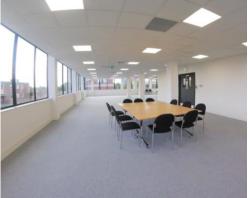

# **The Property**

The offices are accessed via a modernised shared ground floor reception. There is both a staircase and passenger lift.

Internally, the space has recently been refurbished and provides modernised open plan office space with good natural light.

### **Accommodation**

The approximate Gross Internal Floor area is set out below: -

| Floor  | Area sq. ft.  | Area sq. m.     |
|--------|---------------|-----------------|
| Second | 1,219 - 2,620 | 113.24 - 243.47 |
| Total  | 2,620         | 243.47          |