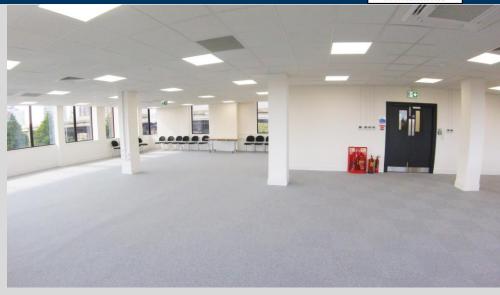

# **The Property**

The offices are accessed via a modernised shared ground floor reception. There is both a staircase and passenger lift.

Internally, the space has recently been refurbished and provides modernised open plan office space with good natural light.

### **Accommodation**

The approximate Gross Internal Floor area is set out below: -

| Floor  | Area sq. ft.  | Area sq. m.     |
|--------|---------------|-----------------|
| Second | 1,219 - 2,620 | 113.24 - 243.47 |
| Total  | 2,620         | 243.47          |