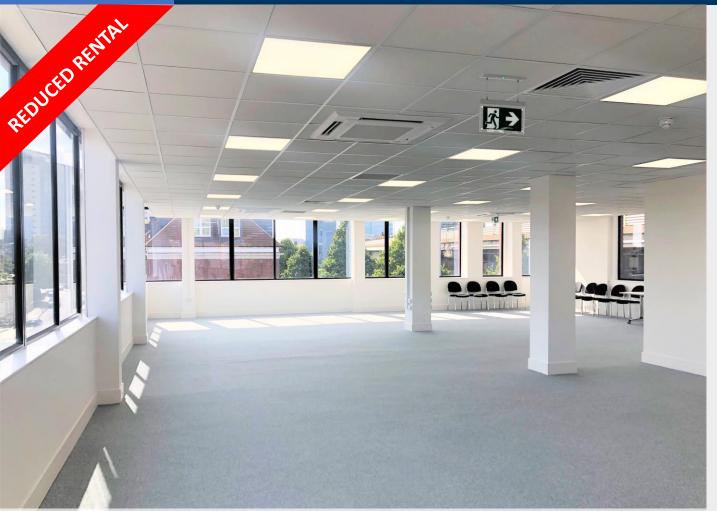

# **The Property**

The offices are accessed via a modernised shared ground floor reception. There is both a staircase and passenger lift.

Internally, the space has recently been refurbished and provides modernised open plan office space with good natural light.

## **Amenities**

- Excellent local transport links
- Air conditioning
- Suspended ceilings
- Recessed LED Panel lighting
- 8-person lift
- New carpeting
- Intercom system & fob access
- Double glazing
- On site car parking