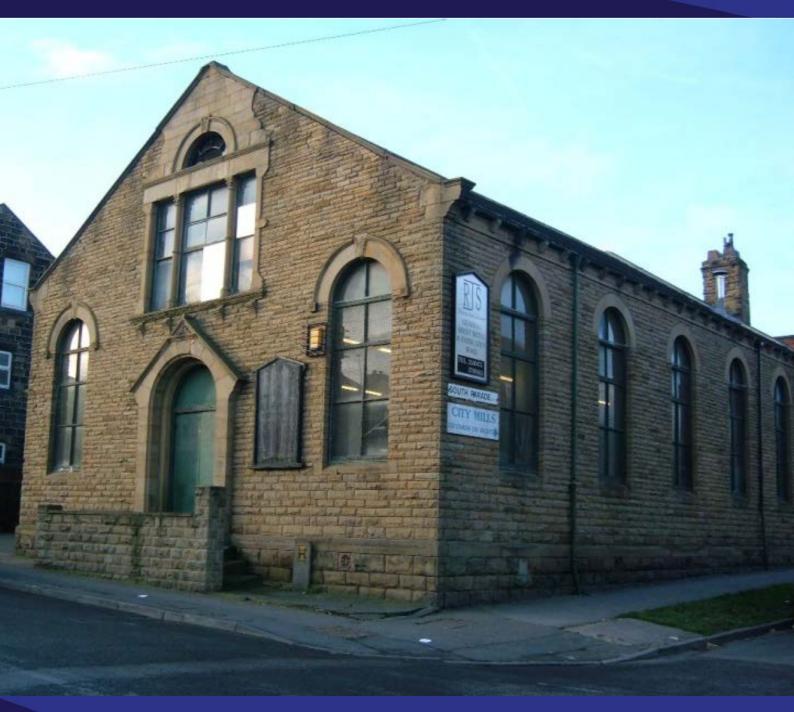

# TO LET (MAY SELL) WORKSHOP PREMISES

## ST MARY'S WORKS, MIDDLETON ROAD, MORLEY, LEEDS, LS27 8AP

### **DESCRIPTION**

The premises were originally constructed as a chapel at the end of the 19th century and subsequently been converted to industrial use with further extensions being added in recent years. The main building is of stone construction with a pitched roof. The loading bay extension is of matching stone construction beneath a flat roof with a large matching stone construction beneath a flat roof with a large roller shutter door. There is a small forecourt area in front of the loading bay. The premises have the benefit of male and female toilets.